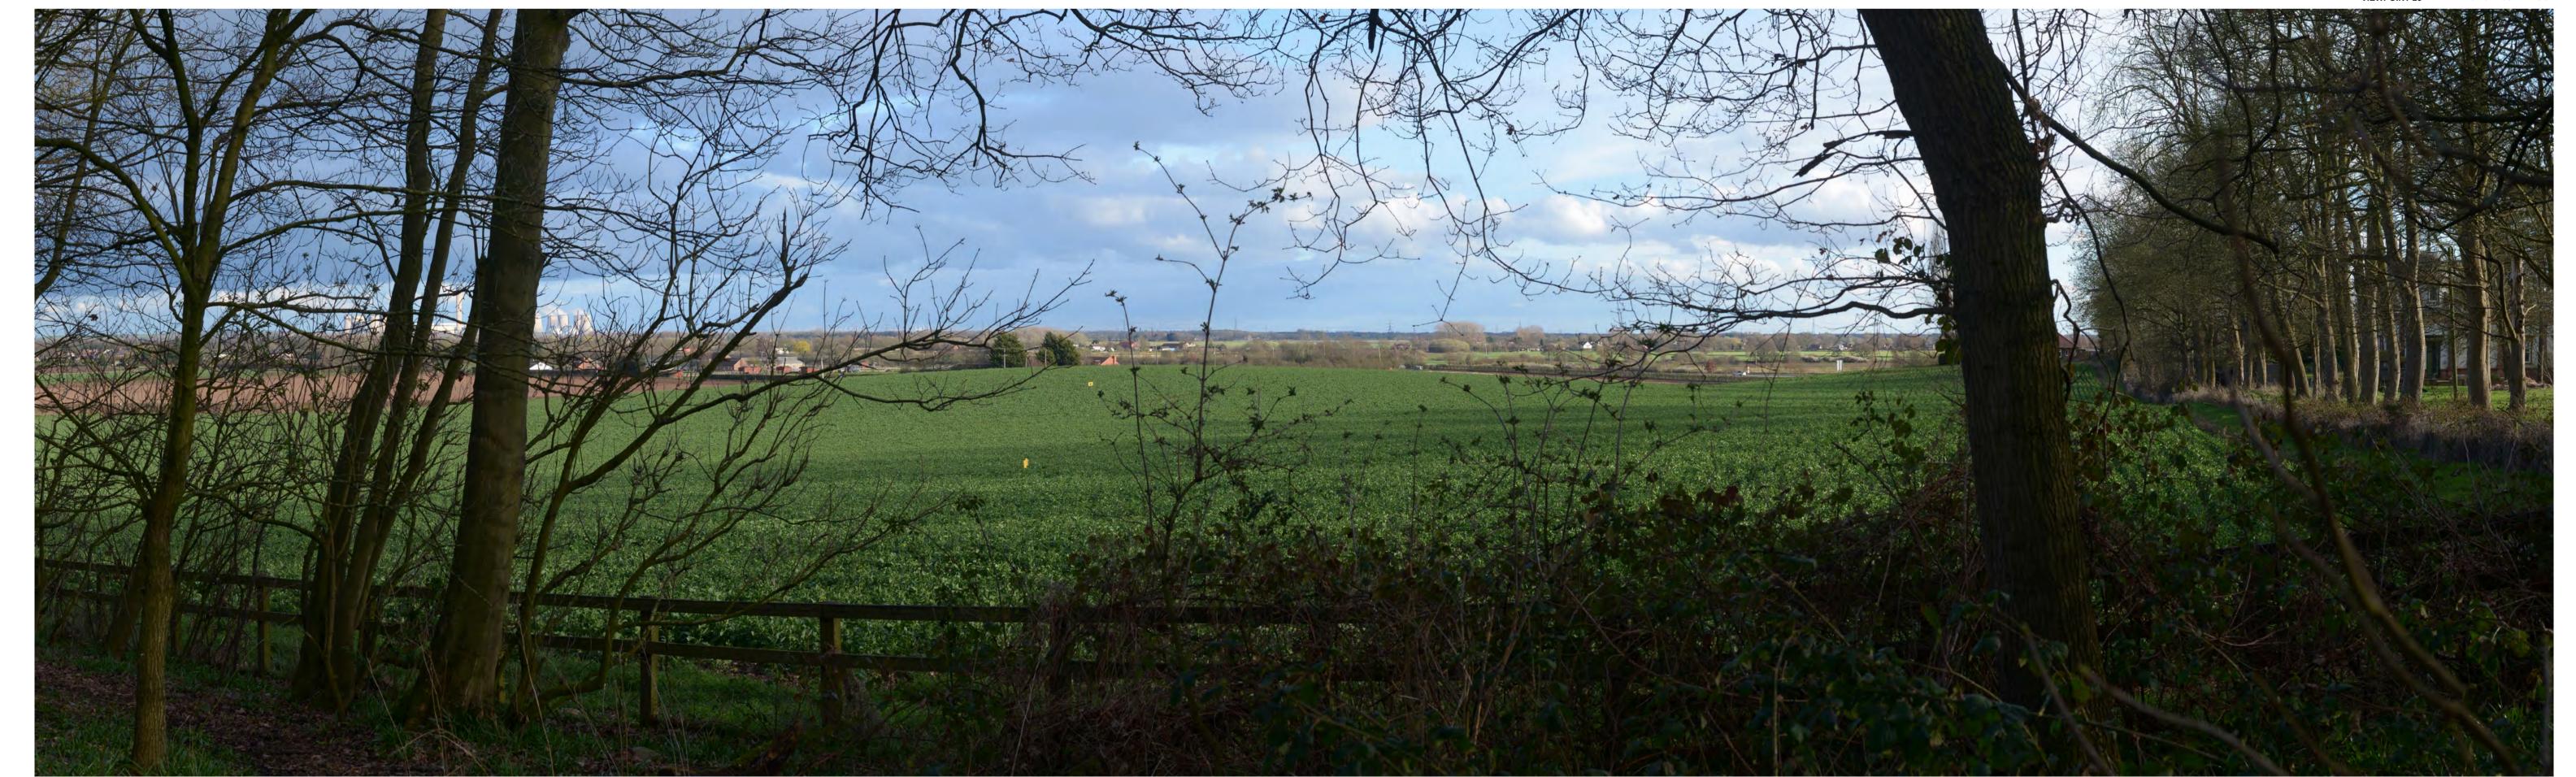

VIEWPOINT 2 PANORAMA: Looking west into the site from Claypit Lane.

DATE AND TIME OF PHOTOGRAPHY: 21/03/2023 AT 11:11 PROJECTION: CYLINDRICAL MAKE AND MODEL OF CAMERA: NIKON D90 VIEW AT COMFORTABLE ARM'S LENGTH MAKE AND FOCAL LENGTH OF LENS: 35MM TO BE PRINTED AT A1 FOR ASSESSMENT DIRECTION OF VIEW: WEST

PANORAMA
WINTER PHOTOGRAPHY

LAND TO THE SOUTH OF SELBY,
NORTH YORKSHIRE
HELIOS RENEWABLE ENERGY
JOB NO. 404.012006.00001
DATE: JUNE 2024 DRAWN: HD CHECKED: SM APPROVED: SM

VIEWPOINT 2 DRAWING NO: FIGURE 7-PS-03

VIEWPOINT 2: Looking west into the site from Claypit Lane

PROJECTION: CYLINDRICAL DATE AND TIME OF PHOTOGRAPHY: 21/03/2023 AT 11:11 ENLARGEMENT FACTOR: 96% AT A1 MAKE AND MODEL OF CAMERA: NIKON D90 VIEW AT COMFORTABLE ARM'S LENGTH MAKE AND FOCAL LENGTH OF LENS: 35MM TO BE PRINTED AT A1 FOR ASSESSMENT DIRECTION OF VIEW: WEST VIEWING BOX INCORPORATES UP TO 90° HORIZONTAL FIELD OF VIEW

© This drawing and its content are the copyright of SLR Consulting Ltd and may not be reproduced or amended except by prior written permission. SLR Consulting Ltd accepts no liability for any amendments made by other persons.