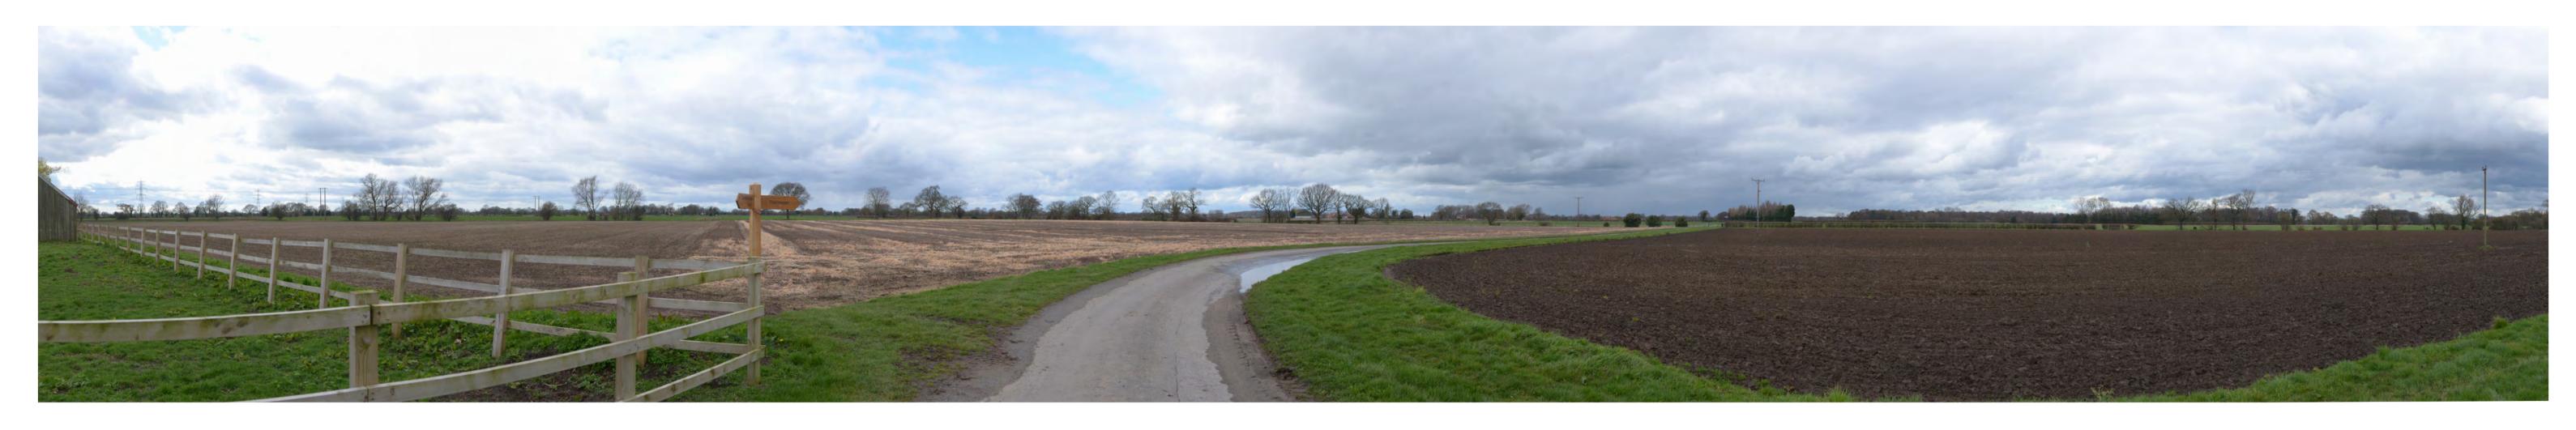

VIEWPOINT 2 PANORAMA: Looking west into the site from Claypit Lane.

DATE AND TIME OF PHOTOGRAPHY: 21/03/2023 AT 11:11 PROJECTION: CYLINDRICAL MAKE AND MODEL OF CAMERA: NIKON D90 VIEW AT COMFORTABLE ARM'S LENGTH MAKE AND FOCAL LENGTH OF LENS: 35MM TO BE PRINTED AT A1 FOR ASSESSMENT DIRECTION OF VIEW: WEST

PANORAMA
WINTER PHOTOGRAPHY

LAND TO THE SOUTH OF SELBY,
NORTH YORKSHIRE
HELIOS RENEWABLE ENERGY
JOB NO. 404.012006.00001
DATE: JUNE 2024 DRAWN: HD CHECKED: SM APPROVED: SM

VIEWPOINT 2 DRAWING NO: FIGURE 7-PS-03

VIEWPOINT 2: Looking west into the site from Claypit Lane

PROJECTION: CYLINDRICAL DATE AND TIME OF PHOTOGRAPHY: 21/03/2023 AT 11:11 ENLARGEMENT FACTOR: 96% AT A1 MAKE AND MODEL OF CAMERA: NIKON D90 VIEW AT COMFORTABLE ARM'S LENGTH MAKE AND FOCAL LENGTH OF LENS: 35MM TO BE PRINTED AT A1 FOR ASSESSMENT DIRECTION OF VIEW: WEST VIEWING BOX INCORPORATES UP TO 90° HORIZONTAL FIELD OF VIEW

© This drawing and its content are the copyright of SLR Consulting Ltd and may not be reproduced or amended except by prior written permission. SLR Consulting Ltd accepts no liability for any amendments made by other persons.