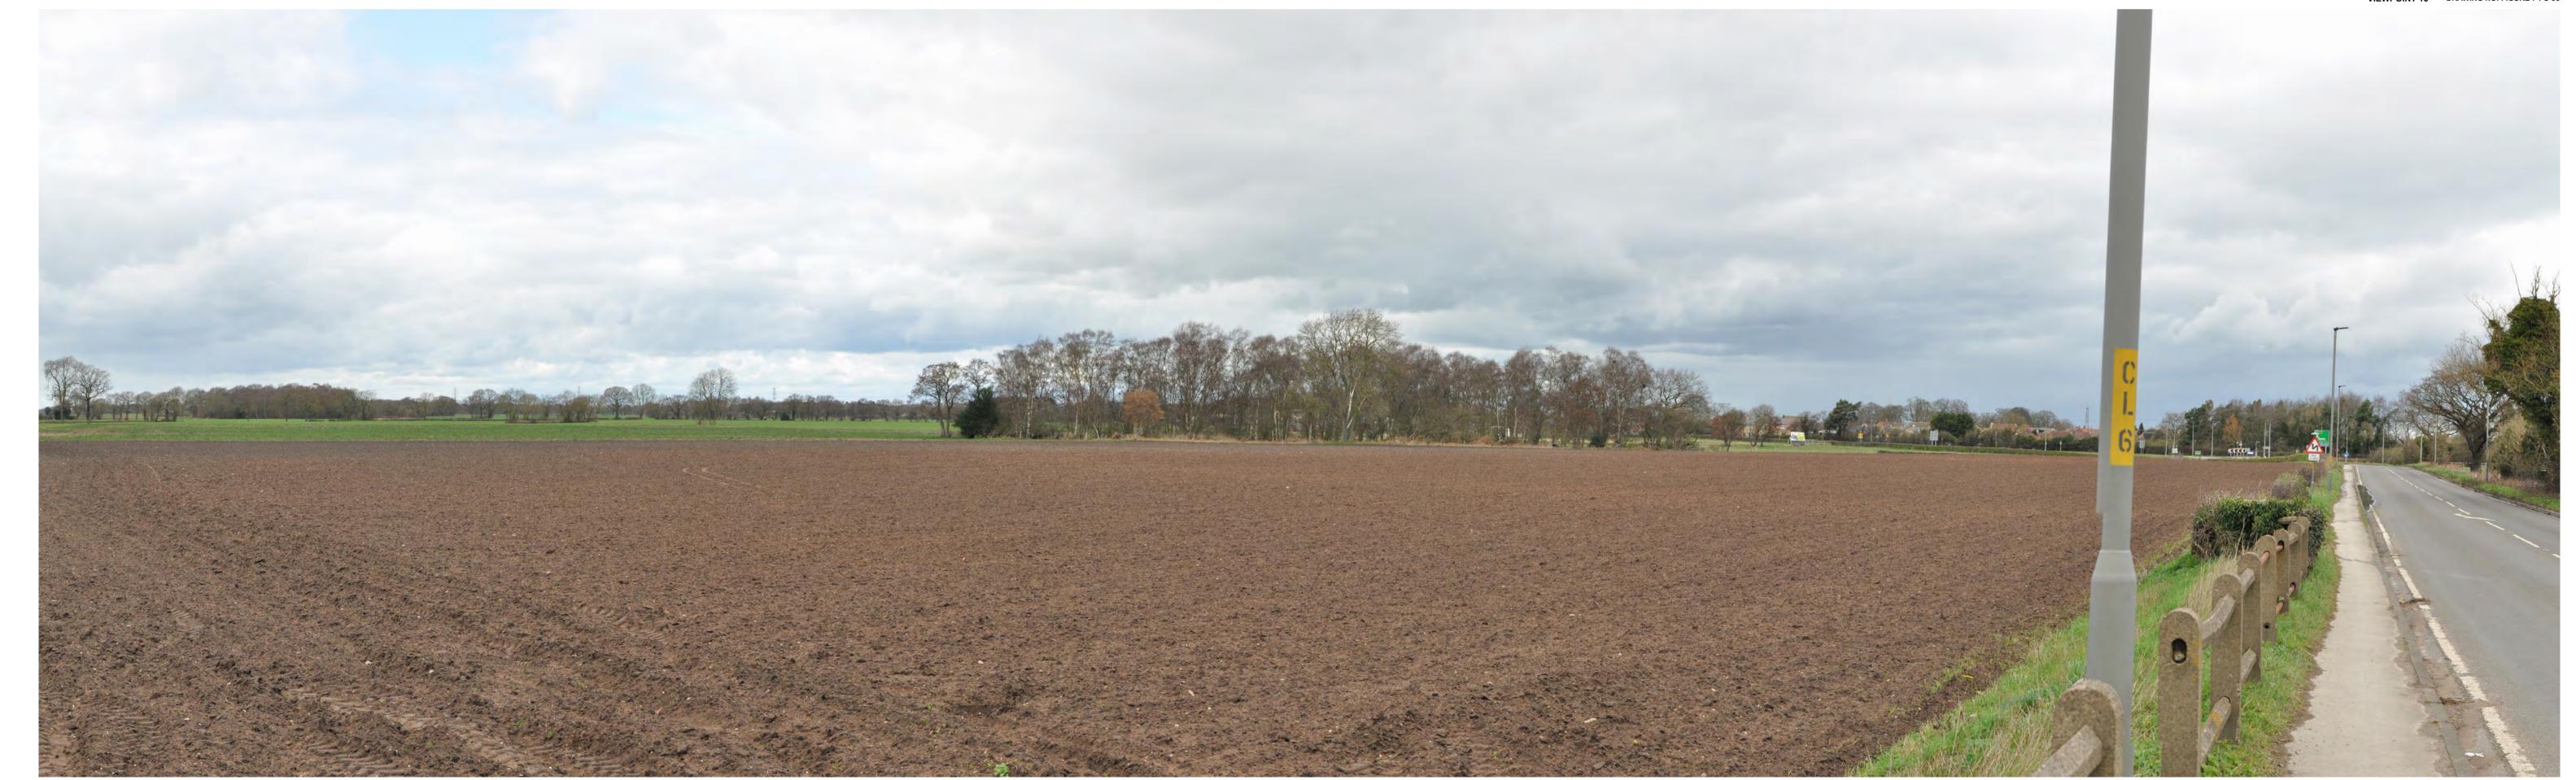

VIEWPOINT 2 PANORAMA: Looking west into the site from Claypit Lane.

DATE AND TIME OF PHOTOGRAPHY: 21/03/2023 AT 11:11 PROJECTION: CYLINDRICAL MAKE AND MODEL OF CAMERA: NIKON D90 VIEW AT COMFORTABLE ARM'S LENGTH MAKE AND FOCAL LENGTH OF LENS: 35MM TO BE PRINTED AT A1 FOR ASSESSMENT DIRECTION OF VIEW: WEST

PANORAMA
WINTER PHOTOGRAPHY

LAND TO THE SOUTH OF SELBY,
NORTH YORKSHIRE
HELIOS RENEWABLE ENERGY
JOB NO. 404.012006.00001
DATE: JUNE 2024 DRAWN: HD CHECKED: SM APPROVED: SM

VIEWPOINT 2 DRAWING NO: FIGURE 7-PS-03

VIEWPOINT 2: Looking west into the site from Claypit Lane

PROJECTION: CYLINDRICAL DATE AND TIME OF PHOTOGRAPHY: 21/03/2023 AT 11:11 ENLARGEMENT FACTOR: 96% AT A1 MAKE AND MODEL OF CAMERA: NIKON D90 VIEW AT COMFORTABLE ARM'S LENGTH MAKE AND FOCAL LENGTH OF LENS: 35MM TO BE PRINTED AT A1 FOR ASSESSMENT DIRECTION OF VIEW: WEST VIEWING BOX INCORPORATES UP TO 90° HORIZONTAL FIELD OF VIEW