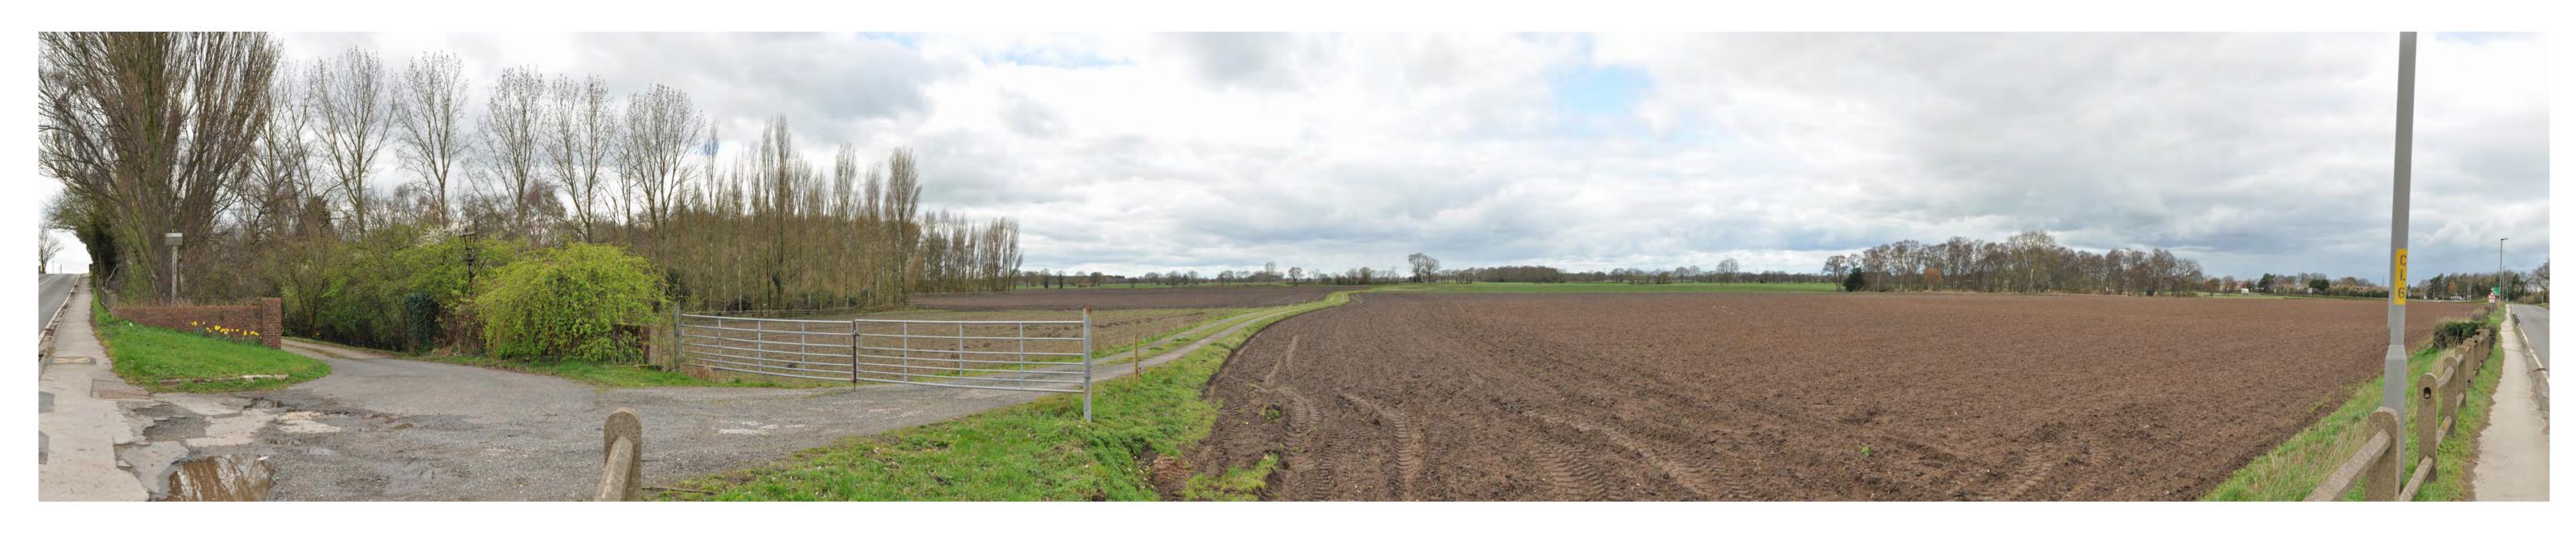

PINS Document Number: EN010140/APP/6.3.7.6

Pursuant to:

APFP Regulation 5(2)(a)

Environmental Statement Appendix 7.6: Representative Views

June 2024

VIEWPOINT 1 PANORAMA: Looking north-east into the site from start of Public Footpath No: 35.17/9/1.

DATE AND TIME OF PHOTOGRAPHY: 21/03/2023 AT 11:29 PROJECTION: CYLINDRICAL MAKE AND MODEL OF CAMERA: NIKON D90 VIEW AT COMFORTABLE ARM'S LENGTH MAKE AND FOCAL LENGTH OF LENS: 35MM TO BE PRINTED AT A1 FOR ASSESSMENT DIRECTION OF VIEW: NORTH EAST

PANORAMA
WINTER PHOTOGRAPHY

LAND TO THE SOUTH OF SELBY,
NORTH YORKSHIRE
HELIOS RENEWABLE ENERGY
JOB NO. 404.012006.00001
DATE: JUNE 2024 DRAWN: HD CHECKED: SM APPROVED: SM

VIEWPOINT 1: Looking north-east into the site from start of Public Footpath No: 35.17/9/1.

PROJECTION: CYLINDRICAL DATE AND TIME OF PHOTOGRAPHY: 21/03/2023 AT11:29 ENLARGEMENT FACTOR: 96% AT A1 MAKE AND MODEL OF CAMERA: NIKON D90 VIEW AT COMFORTABLE ARM'S LENGTH MAKE AND FOCAL LENGTH OF LENS: 35MM TO BE PRINTED AT A1 FOR ASSESSMENT DIRECTION OF VIEW: NORTH EAST