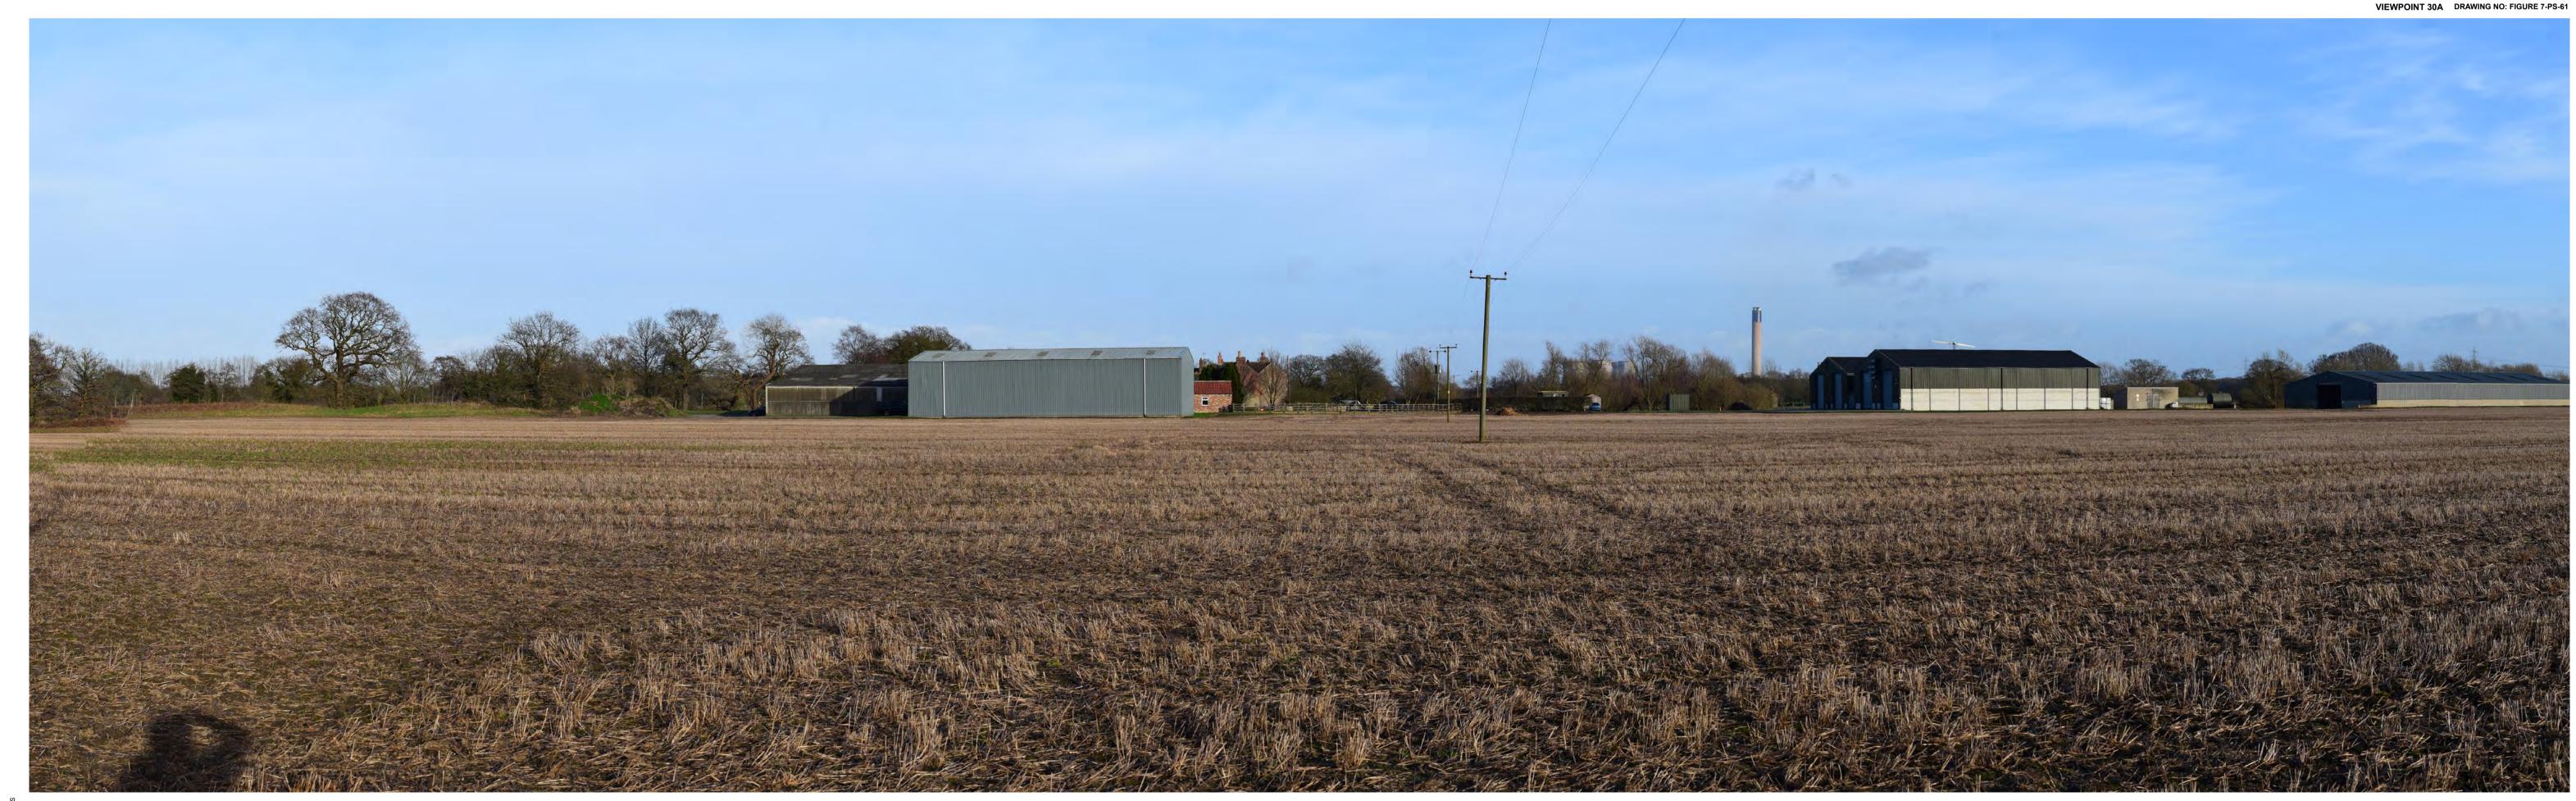

VIEWING BOX INCORPORATES UP TO 90° HORIZONTAL FIELD OF VIEW

VIEWPOINT 29 DRAWING NO: FIGURE 7-PS-60

VIEWPOINT 30 PANORAMA: View from Public Right of Way (35.14/12/1) near Primrose Hill.

DATE AND TIME OF PHOTOGRAPHY: 19/02/2024 AT 16:45 PROJECTION: CYLINDRICAL MAKE AND MODEL OF CAMERA: NIKON D750 VIEW AT COMFORTABLE ARM'S LENGTH MAKE AND FOCAL LENGTH OF LENS: 50MM TO BE PRINTED AT A1 FOR ASSESSMENT DIRECTION OF VIEW: EAST

VIEWPOINT 30 PANORAMA: View from Public Right of Way (35.14/12/1) near Primrose Hill.

DATE AND TIME OF PHOTOGRAPHY: 19/02/2024 AT 16:45 PROJECTION: CYLINDRICAL MAKE AND MODEL OF CAMERA: NIKON D750 VIEW AT COMFORTABLE ARM'S LENGTH MAKE AND FOCAL LENGTH OF LENS: 50MM TO BE PRINTED AT A1 FOR ASSESSMENT DIRECTION OF VIEW: WEST

PANORAMA
WINTER PHOTOGRAPHY

LAND TO THE SOUTH OF SELBY,
NORTH YORKSHIRE
HELIOS RENEWABLE ENERGY
JOB NO. 404.012006.00001
DATE: JULY 2023 DRAWN: HD CHECKED: JM APPROVED: JM VIEWPOINT 30 DRAWING NO: FIGURE 7-PS-63