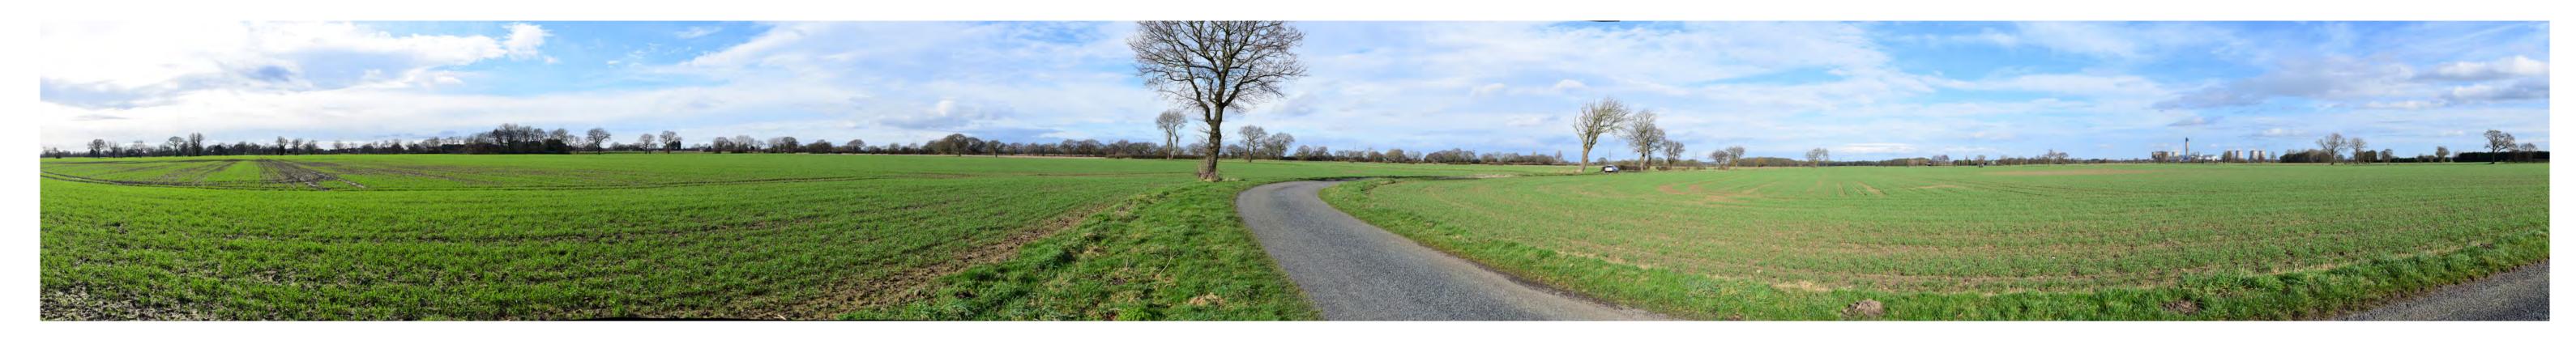

VIEWPOINT 3A PANORAMA: Looking south into the site from Chester Court Road.

DATE AND TIME OF PHOTOGRAPHY: 21/03/2023 AT 14:21 PROJECTION: CYLINDRICAL MAKE AND MODEL OF CAMERA: NIKON D90 VIEW AT COMFORTABLE ARM'S LENGTH MAKE AND FOCAL LENGTH OF LENS: 35MM TO BE PRINTED AT A1 FOR ASSESSMENT DIRECTION OF VIEW: SOUTH

PANORAMA
WINTER PHOTOGRAPHY

LAND TO THE SOUTH OF SELBY,
NORTH YORKSHIRE
HELIOS RENEWABLE ENERGY
JOB NO. 404.012006.00001
DATE: JUNE 2024 DRAWN: HD CHECKED: SM APPROVED: SM

VIEWPOINT 3A DRAWING NO: FIGURE 7-PS-05

VIEWPOINT 3A: Looking west into the site from Chester Court Road.

PROJECTION: CYLINDRICAL DATE AND TIME OF PHOTOGRAPHY: 21/03/2023 AT 14:21 ENLARGEMENT FACTOR: 96% AT A1 MAKE AND MODEL OF CAMERA: NIKON D90 VIEW AT COMFORTABLE ARM'S LENGTH MAKE AND FOCAL LENGTH OF LENS: 35MM TO BE PRINTED AT A1 FOR ASSESSMENT DIRECTION OF VIEW: WEST