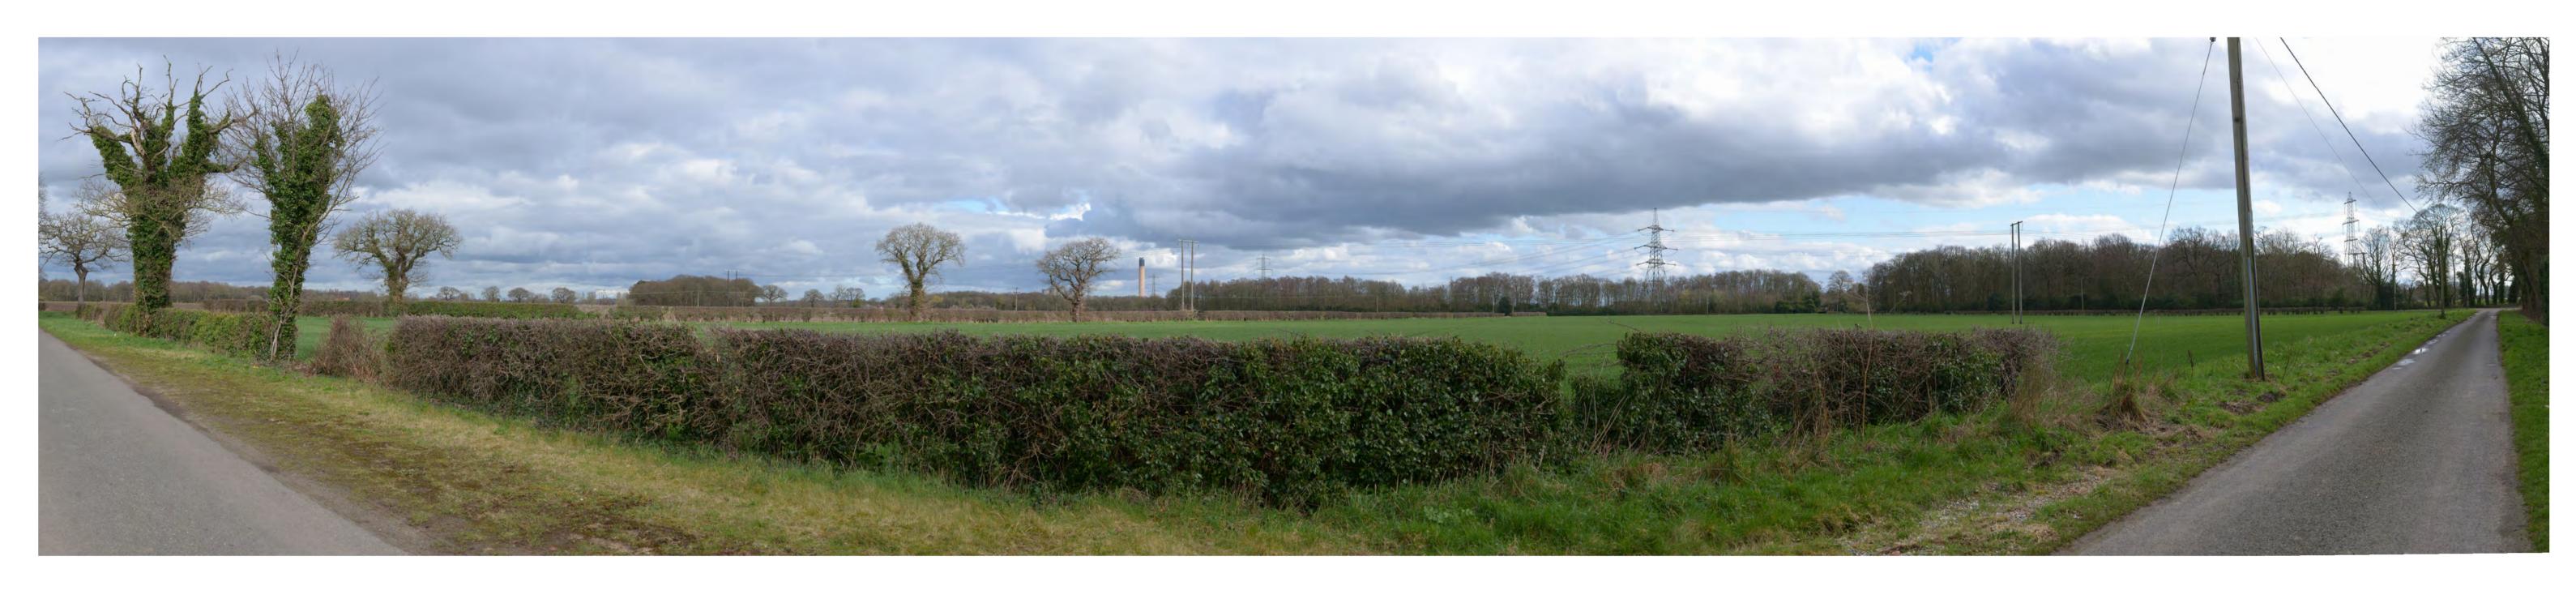

PINS Document Number: EN010140/APP/6.3.7.6

Pursuant to:

APFP Regulation 5(2)(a)

Environmental Statement Appendix 7.6: Representative Views

June 2024

VIEWPOINT 1 PANORAMA: Looking north-east into the site from start of Public Footpath No: 35.17/9/1.

DATE AND TIME OF PHOTOGRAPHY: 21/03/2023 AT 11:29 PROJECTION: CYLINDRICAL MAKE AND MODEL OF CAMERA: NIKON D90 VIEW AT COMFORTABLE ARM'S LENGTH MAKE AND FOCAL LENGTH OF LENS: 35MM TO BE PRINTED AT A1 FOR ASSESSMENT DIRECTION OF VIEW: NORTH EAST

PANORAMA
WINTER PHOTOGRAPHY

LAND TO THE SOUTH OF SELBY,
NORTH YORKSHIRE
HELIOS RENEWABLE ENERGY
JOB NO. 404.012006.00001
DATE: JUNE 2024 DRAWN: HD CHECKED: SM APPROVED: SM

VIEWPOINT 1: Looking north-east into the site from start of Public Footpath No: 35.17/9/1.