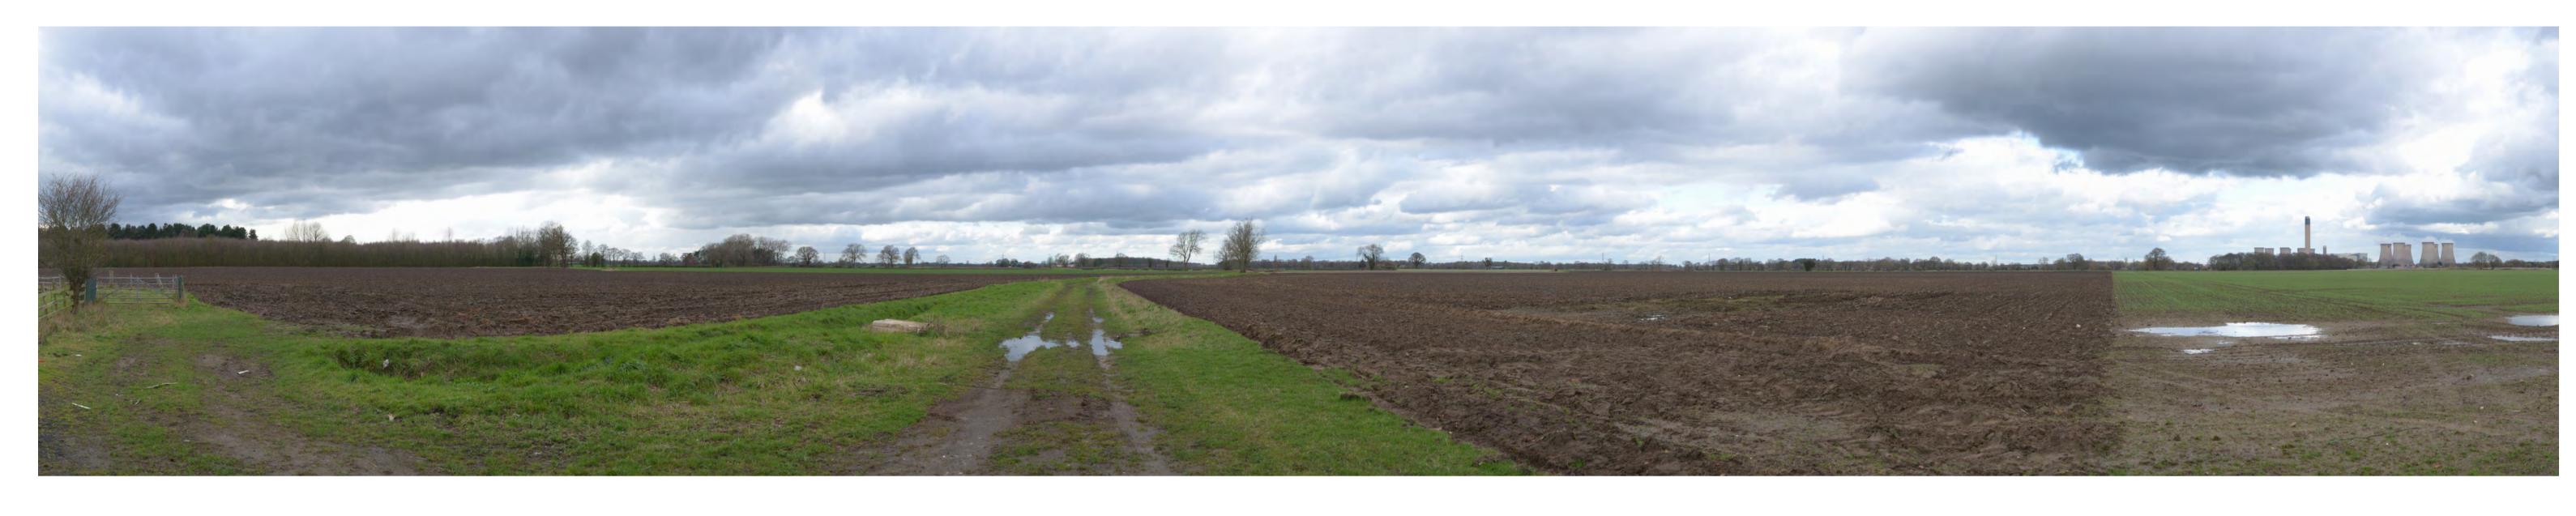

VIEWPOINT 3A PANORAMA: Looking south into the site from Chester Court Road.

DATE AND TIME OF PHOTOGRAPHY: 21/03/2023 AT 14:21 PROJECTION: CYLINDRICAL MAKE AND MODEL OF CAMERA: NIKON D90 VIEW AT COMFORTABLE ARM'S LENGTH MAKE AND FOCAL LENGTH OF LENS: 35MM TO BE PRINTED AT A1 FOR ASSESSMENT DIRECTION OF VIEW: SOUTH

PANORAMA
WINTER PHOTOGRAPHY

LAND TO THE SOUTH OF SELBY,
NORTH YORKSHIRE
HELIOS RENEWABLE ENERGY
JOB NO. 404.012006.00001
DATE: JUNE 2024 DRAWN: HD CHECKED: SM APPROVED: SM

VIEWPOINT 3A DRAWING NO: FIGURE 7-PS-05

VIEWPOINT 3A: Looking west into the site from Chester Court Road.

PROJECTION: CYLINDRICAL DATE AND TIME OF PHOTOGRAPHY: 21/03/2023 AT 14:21 ENLARGEMENT FACTOR: 96% AT A1 MAKE AND MODEL OF CAMERA: NIKON D90 VIEW AT COMFORTABLE ARM'S LENGTH MAKE AND FOCAL LENGTH OF LENS: 35MM TO BE PRINTED AT A1 FOR ASSESSMENT DIRECTION OF VIEW: WEST

TYPE 1 PHOTOGRAPHY
WINTER PHOTOGRAPHY
WINTER PHOTOGRAPHY
LAND TO THE SOUTH OF SELBY,
NORTH YORKSHIRE
HELIOS RENEWABLE ENERGY
JOB NO. 404.012006.00001
DATE: JUNE 2024 DRAWN: HD CHECKED: SM APPROVED: SM