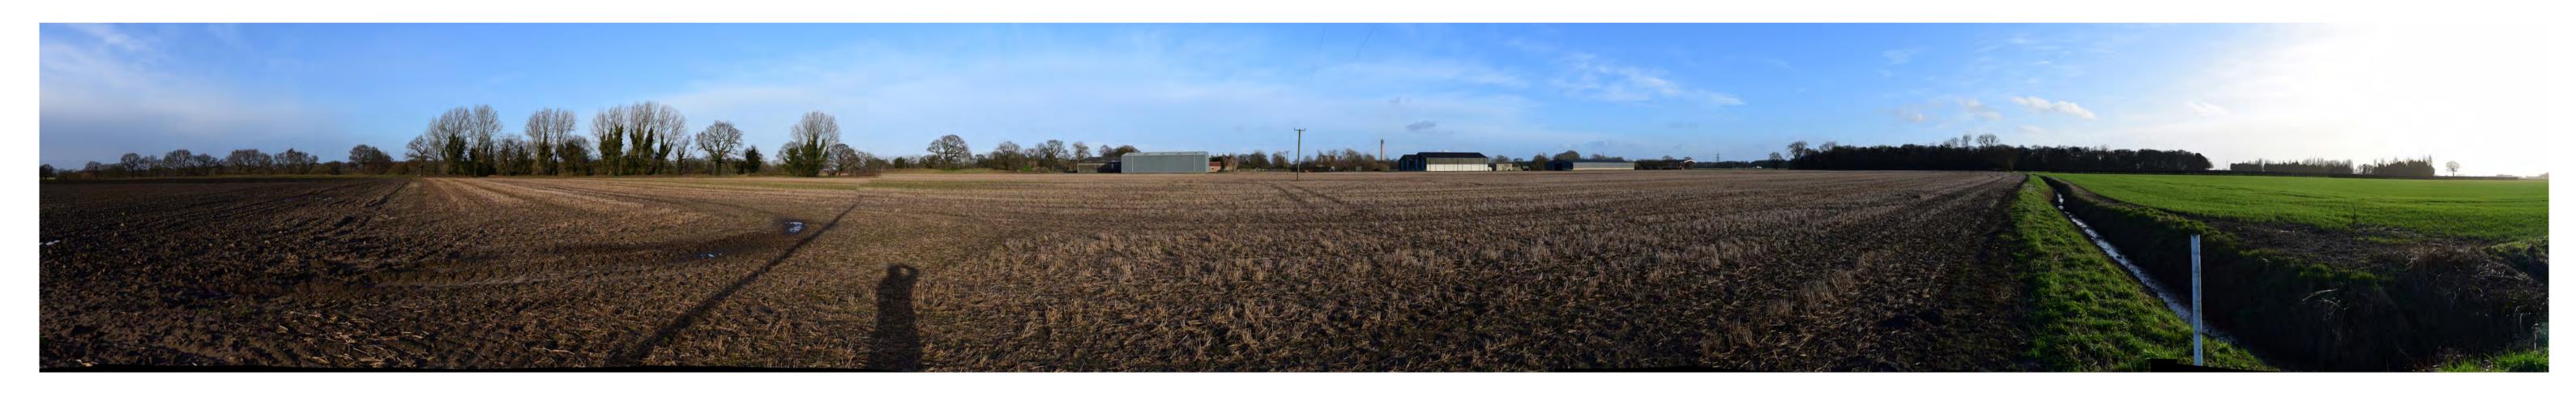

VIEWING BOX INCORPORATES UP TO 90° HORIZONTAL FIELD OF VIEW

VIEWPOINT 29 DRAWING NO: FIGURE 7-PS-60

VIEWPOINT 30 PANORAMA: View from Public Right of Way (35.14/12/1) near Primrose Hill.

DATE AND TIME OF PHOTOGRAPHY: 19/02/2024 AT 16:45 PROJECTION: CYLINDRICAL MAKE AND MODEL OF CAMERA: NIKON D750 VIEW AT COMFORTABLE ARM'S LENGTH MAKE AND FOCAL LENGTH OF LENS: 50MM TO BE PRINTED AT A1 FOR ASSESSMENT DIRECTION OF VIEW: EAST

VIEWPOINT 30 PANORAMA: View from Public Right of Way (35.14/12/1) near Primrose Hill.

DATE AND TIME OF PHOTOGRAPHY: 19/02/2024 AT 16:45 PROJECTION: CYLINDRICAL MAKE AND MODEL OF CAMERA: NIKON D750 VIEW AT COMFORTABLE ARM'S LENGTH MAKE AND FOCAL LENGTH OF LENS: 50MM TO BE PRINTED AT A1 FOR ASSESSMENT DIRECTION OF VIEW: WEST

PANORAMA
WINTER PHOTOGRAPHY

LAND TO THE SOUTH OF SELBY,
NORTH YORKSHIRE
HELIOS RENEWABLE ENERGY
JOB NO. 404.012006.00001
DATE: JULY 2023 DRAWN: HD CHECKED: JM APPROVED: JM VIEWPOINT 30 DRAWING NO: FIGURE 7-PS-63