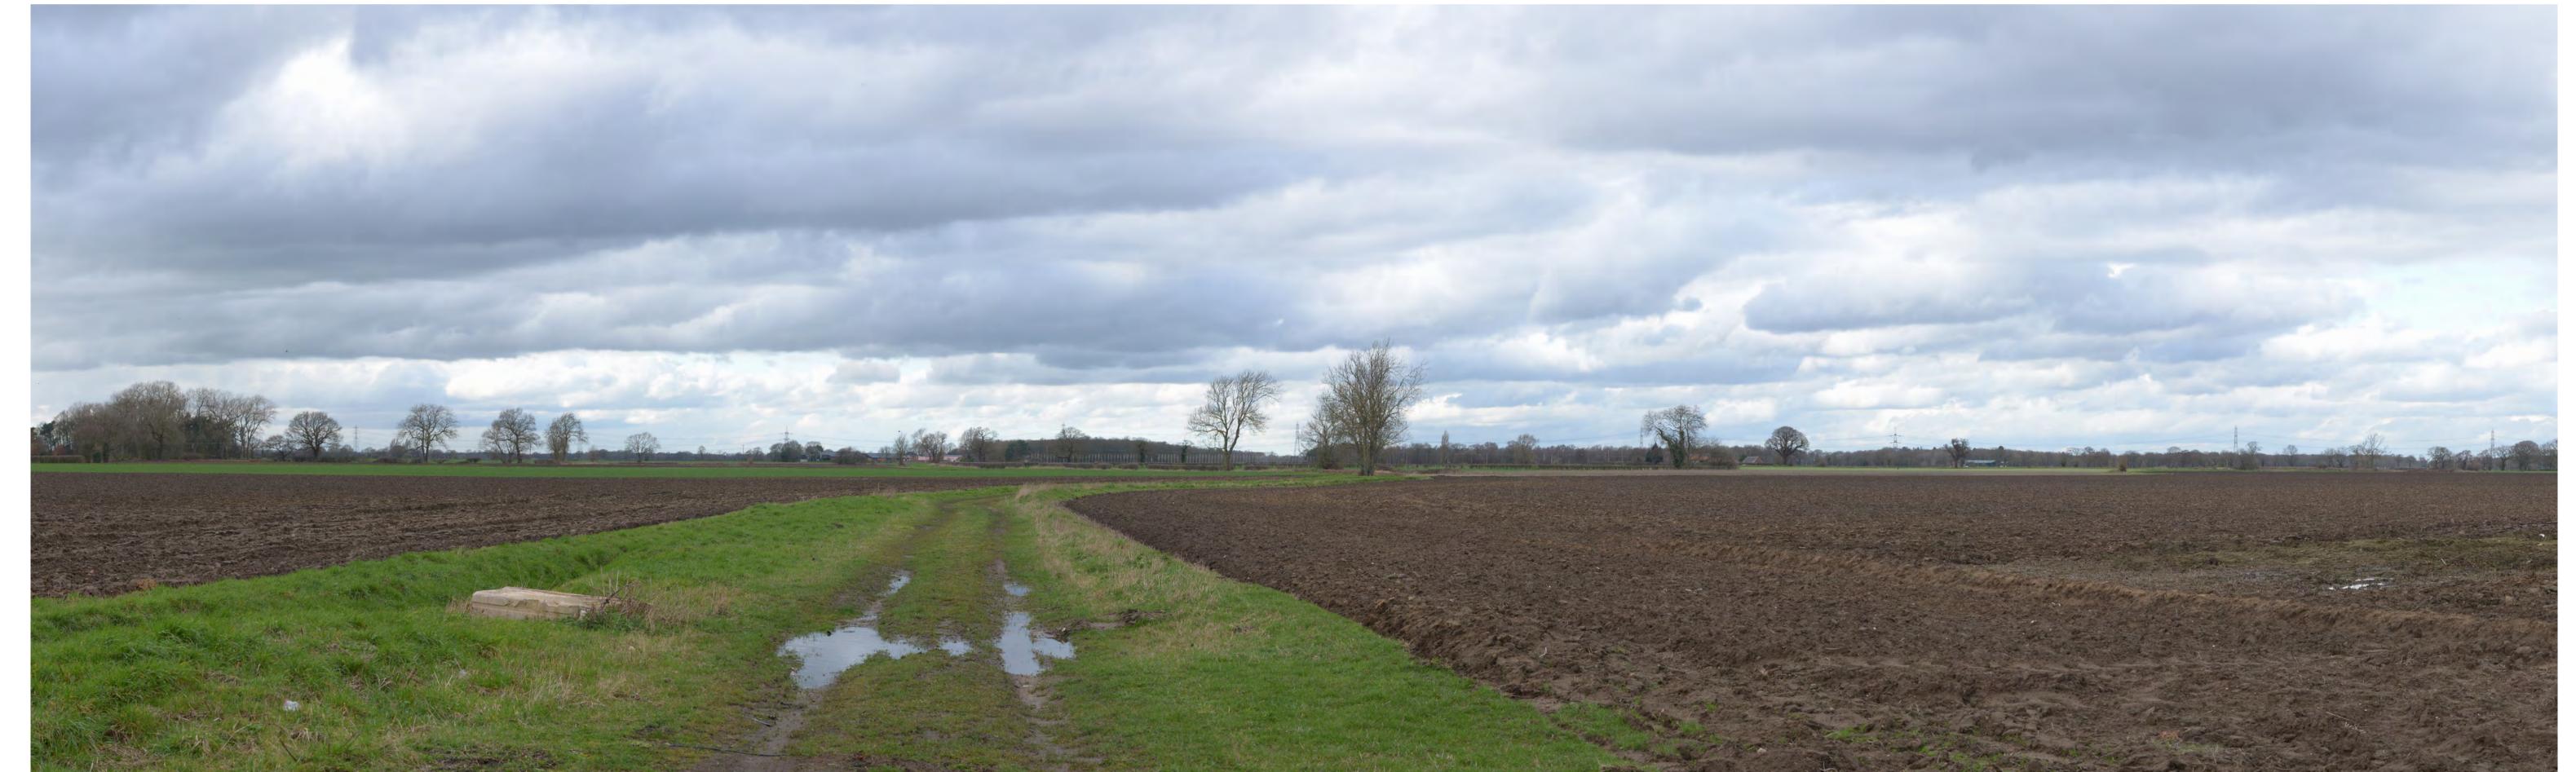

VIEWPOINT 3B PANORAMA: Looking north into the site from Chester Court Road.

DATE AND TIME OF PHOTOGRAPHY: 21/03/2023 AT 14:21 PROJECTION: CYLINDRICAL MAKE AND MODEL OF CAMERA: NIKON D90 VIEW AT COMFORTABLE ARM'S LENGTH MAKE AND FOCAL LENGTH OF LENS: 35MM TO BE PRINTED AT A1 FOR ASSESSMENT DIRECTION OF VIEW: NORTH

PANORAMA
WINTER PHOTOGRAPHY

LAND TO THE SOUTH OF SELBY,
NORTH YORKSHIRE
HELIOS RENEWABLE ENERGY
JOB NO. 404.012006.00001
DATE: JUNE 2024 DRAWN: HD CHECKED: SM APPROVED: SM VIEWPOINT 3B DRAWING NO: FIGURE 7-PS-07

VIEWPOINT 3B: Looking north into the site from Chester Court Road.

PROJECTION: CYLINDRICAL DATE AND TIME OF PHOTOGRAPHY: 21/03/2023 AT 14:21 ENLARGEMENT FACTOR: 96% AT A1 MAKE AND MODEL OF CAMERA: NIKON D90 VIEW AT COMFORTABLE ARM'S LENGTH MAKE AND FOCAL LENGTH OF LENS: 35MM TO BE PRINTED AT A1 FOR ASSESSMENT DIRECTION OF VIEW: NORTH

VIEWING BOX INCORPORATES UP TO 90° HORIZONTAL FIELD OF VIEW

This drawing and its content are the copyright of SLR Consulting Ltd and may not be reproduced or amended except by prior written permission. SLR Consulting Ltd accepts no liability for any amendments made by other persons.