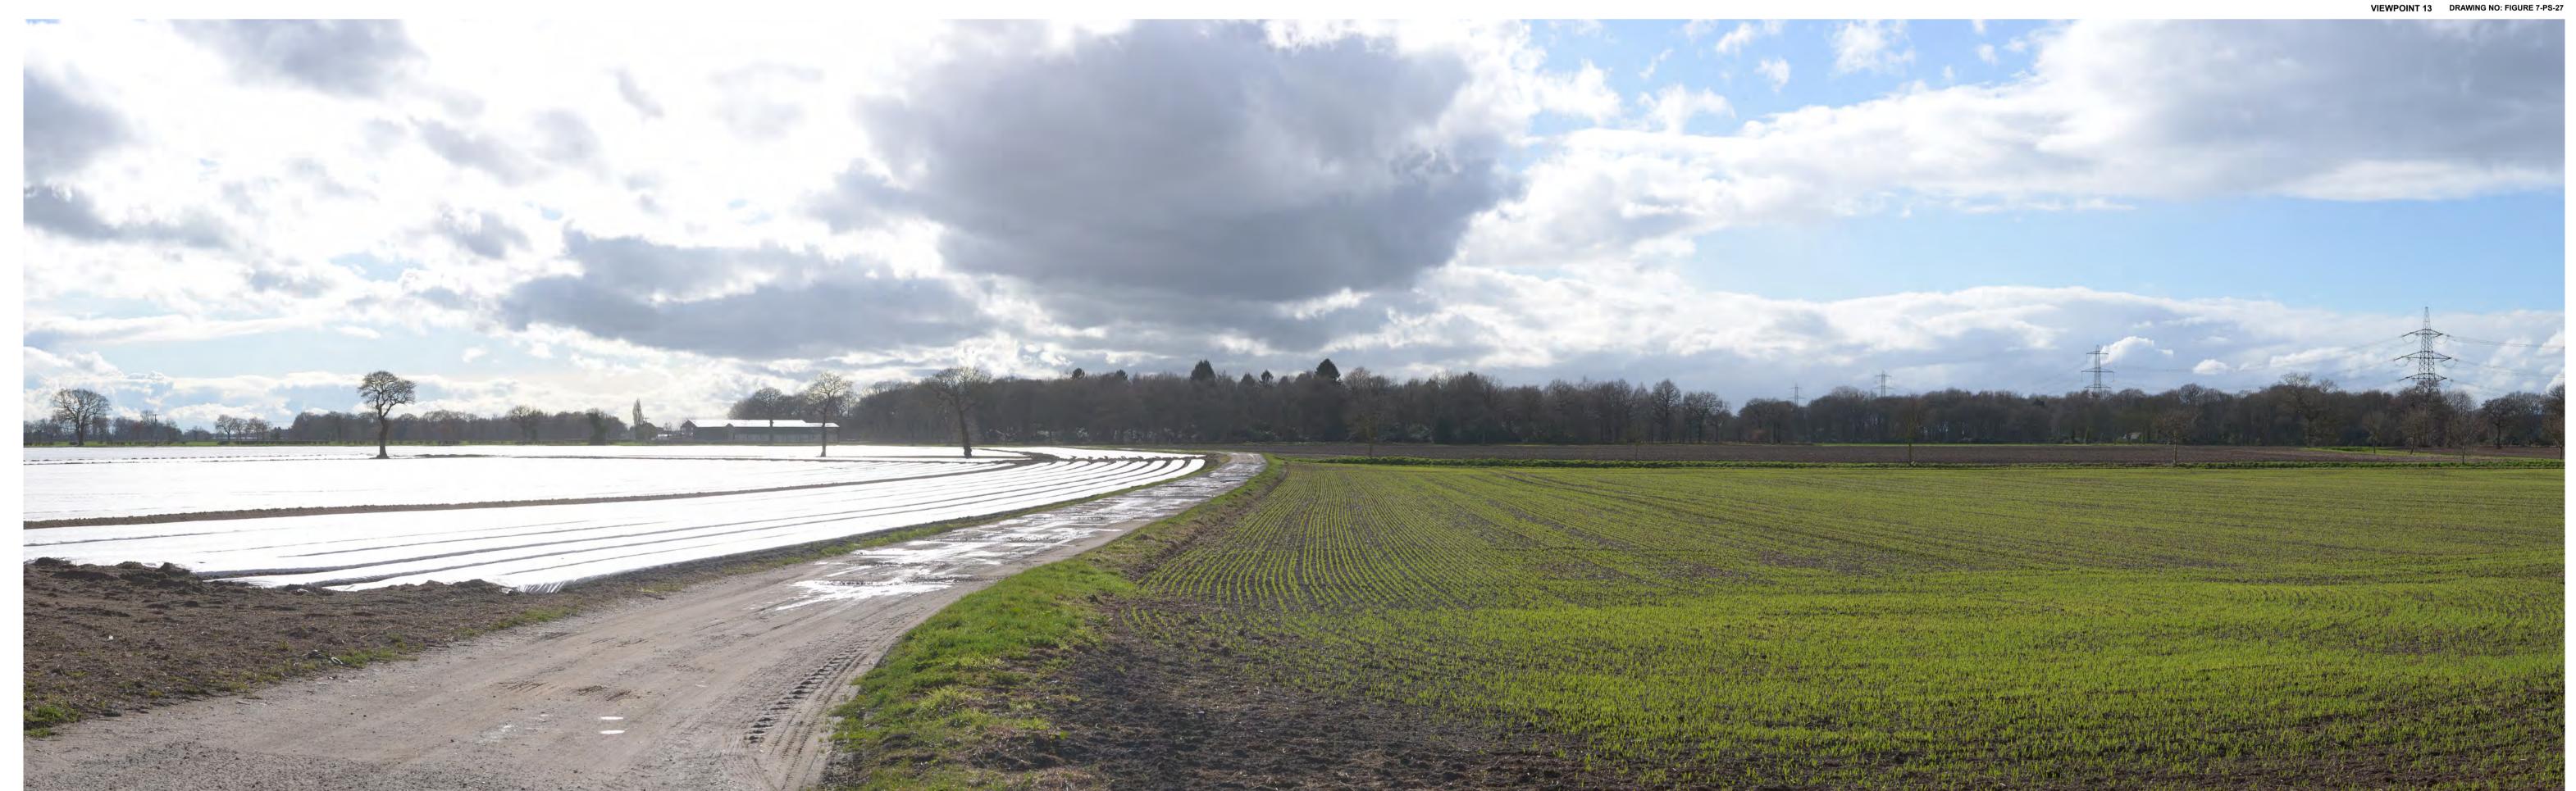

VIEWPOINT 13 PANORAMA: Looking south into the site from the Selby Road (A1041).

DATE AND TIME OF PHOTOGRAPHY: 21/03/2023 AT 14:51 PROJECTION: CYLINDRICAL MAKE AND MODEL OF CAMERA: NIKON D610 VIEW AT COMFORTABLE ARM'S LENGTH MAKE AND FOCAL LENGTH OF LENS: 50MM TO BE PRINTED AT A1 FOR ASSESSMENT DIRECTION OF VIEW: SOUTH

PANORAMA
WINTER PHOTOGRAPHY

LAND TO THE SOUTH OF SELBY,
NORTH YORKSHIRE
HELIOS RENEWABLE ENERGY
JOB NO. 404.012006.00001
DATE: JULY 2023 DRAWN: HD CHECKED: JM APPROVED: JM

VIEWPOINT 13: Looking south-west into the site from Selby Road (A1041).

PROJECTION: CYLINDRICAL DATE AND TIME OF PHOTOGRAPHY: 21/03/2023 AT 14:51 ENLARGEMENT FACTOR: 96% AT A1 MAKE AND MODEL OF CAMERA: NIKON D610 VIEW AT COMFORTABLE ARM'S LENGTH MAKE AND FOCAL LENGTH OF LENS: 50MM TO BE PRINTED AT A1 FOR ASSESSMENT DIRECTION OF VIEW: SOUTH WEST