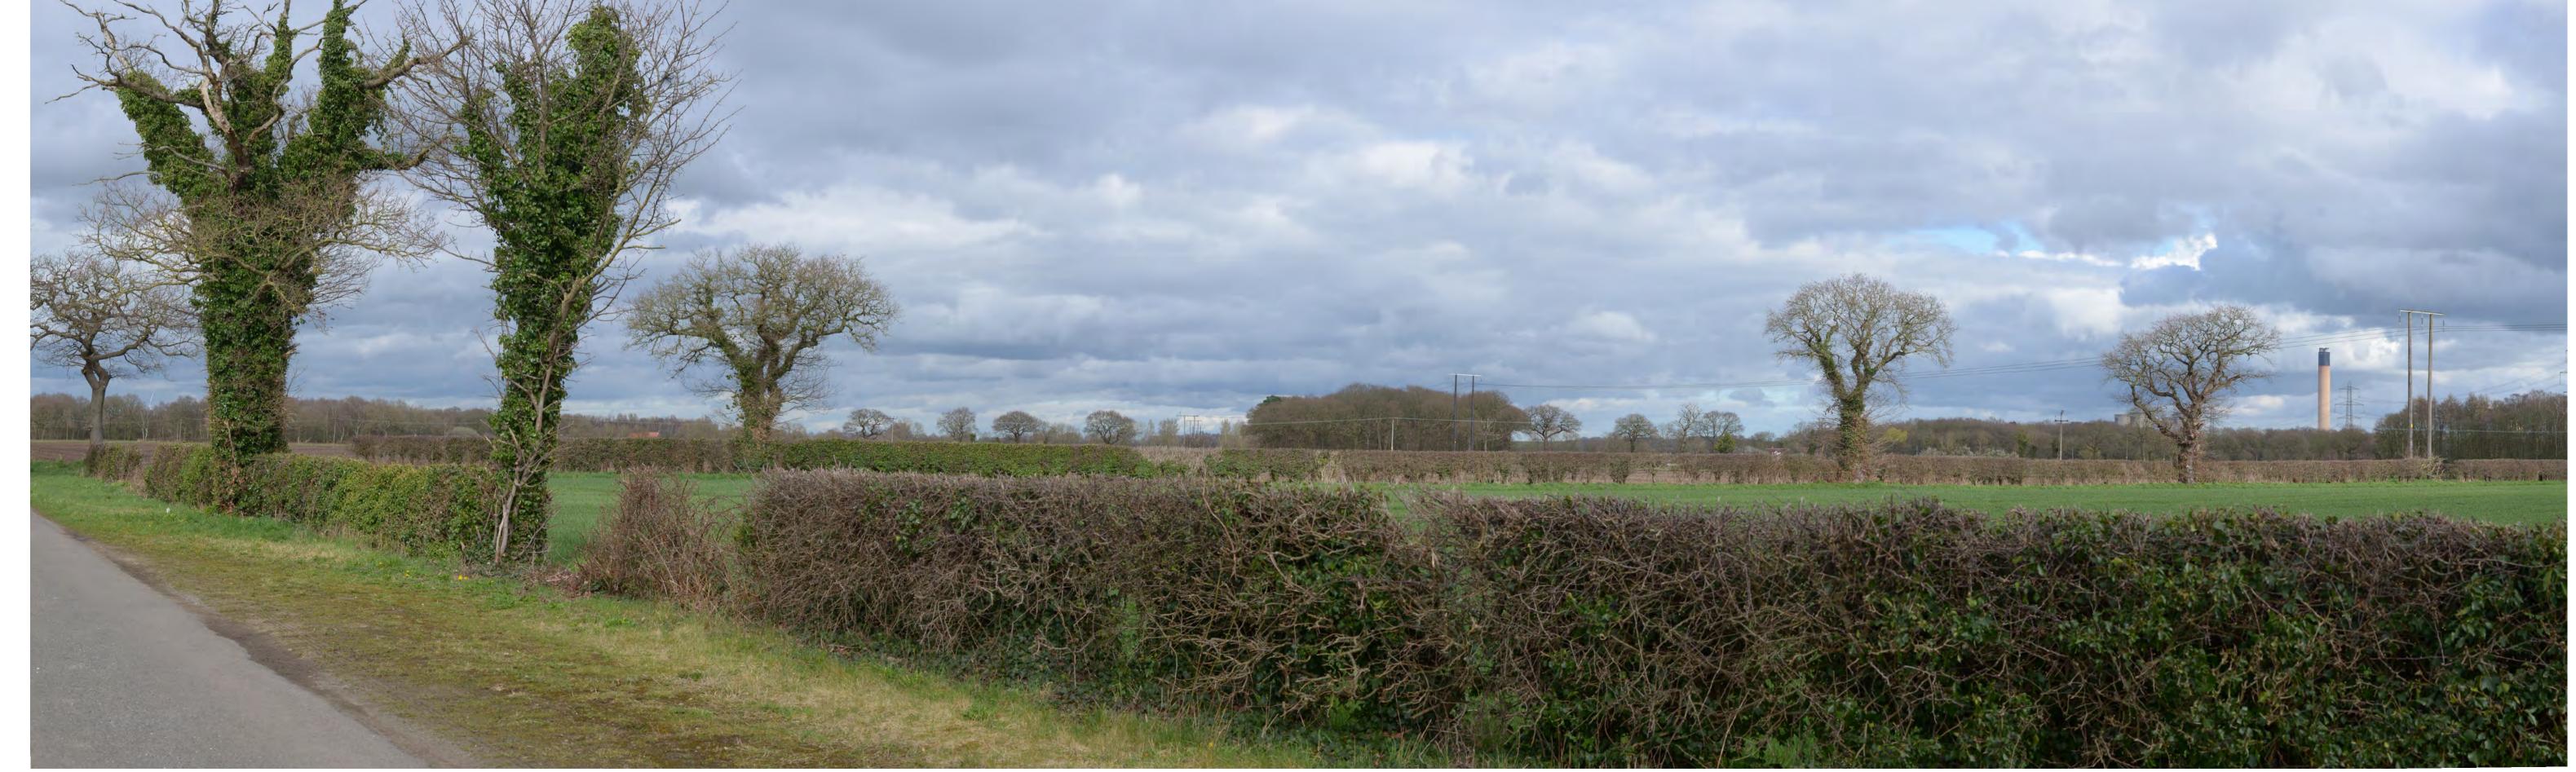

PROJECTION: CYLINDRICAL DATE AND TIME OF PHOTOGRAPHY: 21/03/2023 AT11:29 ENLARGEMENT FACTOR: 96% AT A1 MAKE AND MODEL OF CAMERA: NIKON D90 VIEW AT COMFORTABLE ARM'S LENGTH MAKE AND FOCAL LENGTH OF LENS: 35MM TO BE PRINTED AT A1 FOR ASSESSMENT DIRECTION OF VIEW: NORTH EAST

VIEWING BOX INCORPORATES UP TO 90° HORIZONTAL FIELD OF VIEW

© This drawing and its content are the copyright of SLR Consulting Ltd and may not be reproduced or amended except by prior written permission. SLR Consulting Ltd accepts no liability for any amendments made by other persons.