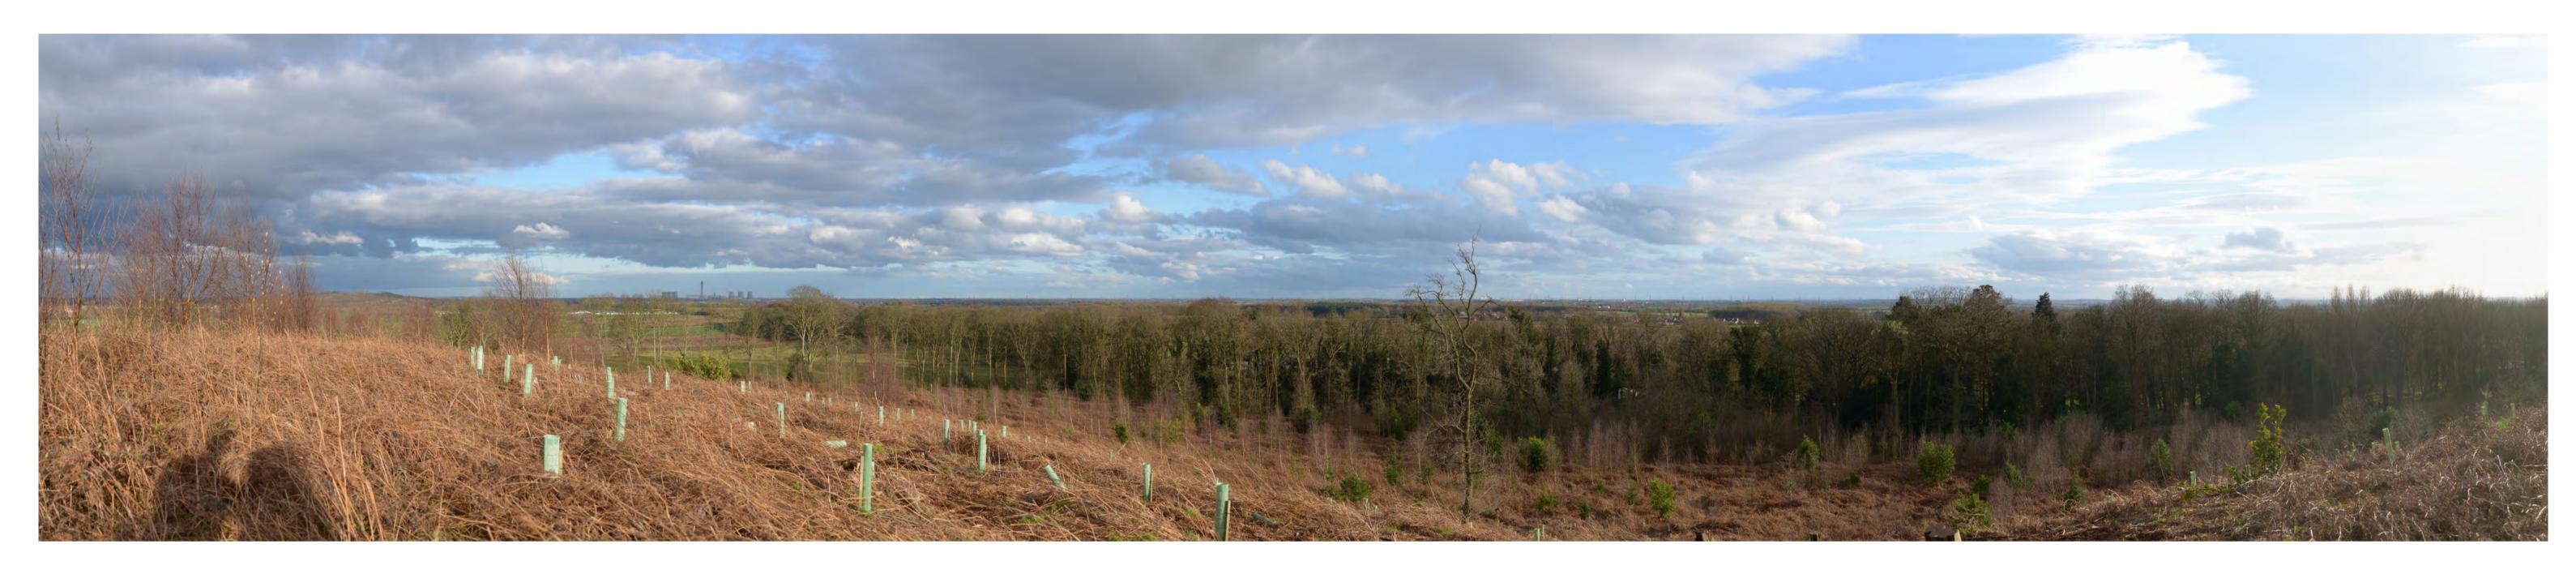

VIEWPOINT 28 PANORAMA: Looking south-east towards the site from Brayton Barf.

PROJECTION: CYLINDRICAL VIEW AT COMFORTABLE ARM'S LENGTH MAKE AND FOCAL LENGTH OF LENS: 50MM TO BE PRINTED AT A1 FOR ASSESSMENT DIRECTION OF VIEW: SOUTH EAST

DATE AND TIME OF PHOTOGRAPHY: 21/03/2023 AT 16:20 MAKE AND MODEL OF CAMERA: NIKON D610

PANORAMA
WINTER PHOTOGRAPHY
LAND TO THE SOUTH OF SELBY,
NORTH YORKSHIRE
HELIOS RENEWABLE ENERGY
JOB NO. 404.012006.00001
DATE: JULY 2023 DRAWN: HD CHECKED: JM APPROVED: JM

VIEWPOINT 28: Looking south-east towards the site from Brayton Barf.

PROJECTION: CYLINDRICAL ENLARGEMENT FACTOR: 96% AT A1 MAKE AND MODEL OF CAMERA: NIKON D610 VIEW AT COMFORTABLE ARM'S LENGTH MAKE AND FOCAL LENGTH OF LENS: 50MM TO BE PRINTED AT A1 FOR ASSESSMENT DIRECTION OF VIEW: SOUTH EAST

VIEWING BOX INCORPORATES UP TO 90° HORIZONTAL FIELD OF VIEW

DATE AND TIME OF PHOTOGRAPHY: 21/03/2023 AT 16:20

This drawing and its content are the copyright of SLR Consulting Ltd and may not be reproduced or amended except by prior written permission. SLR Consulting Ltd accepts no liability for any amendments made by other persons.