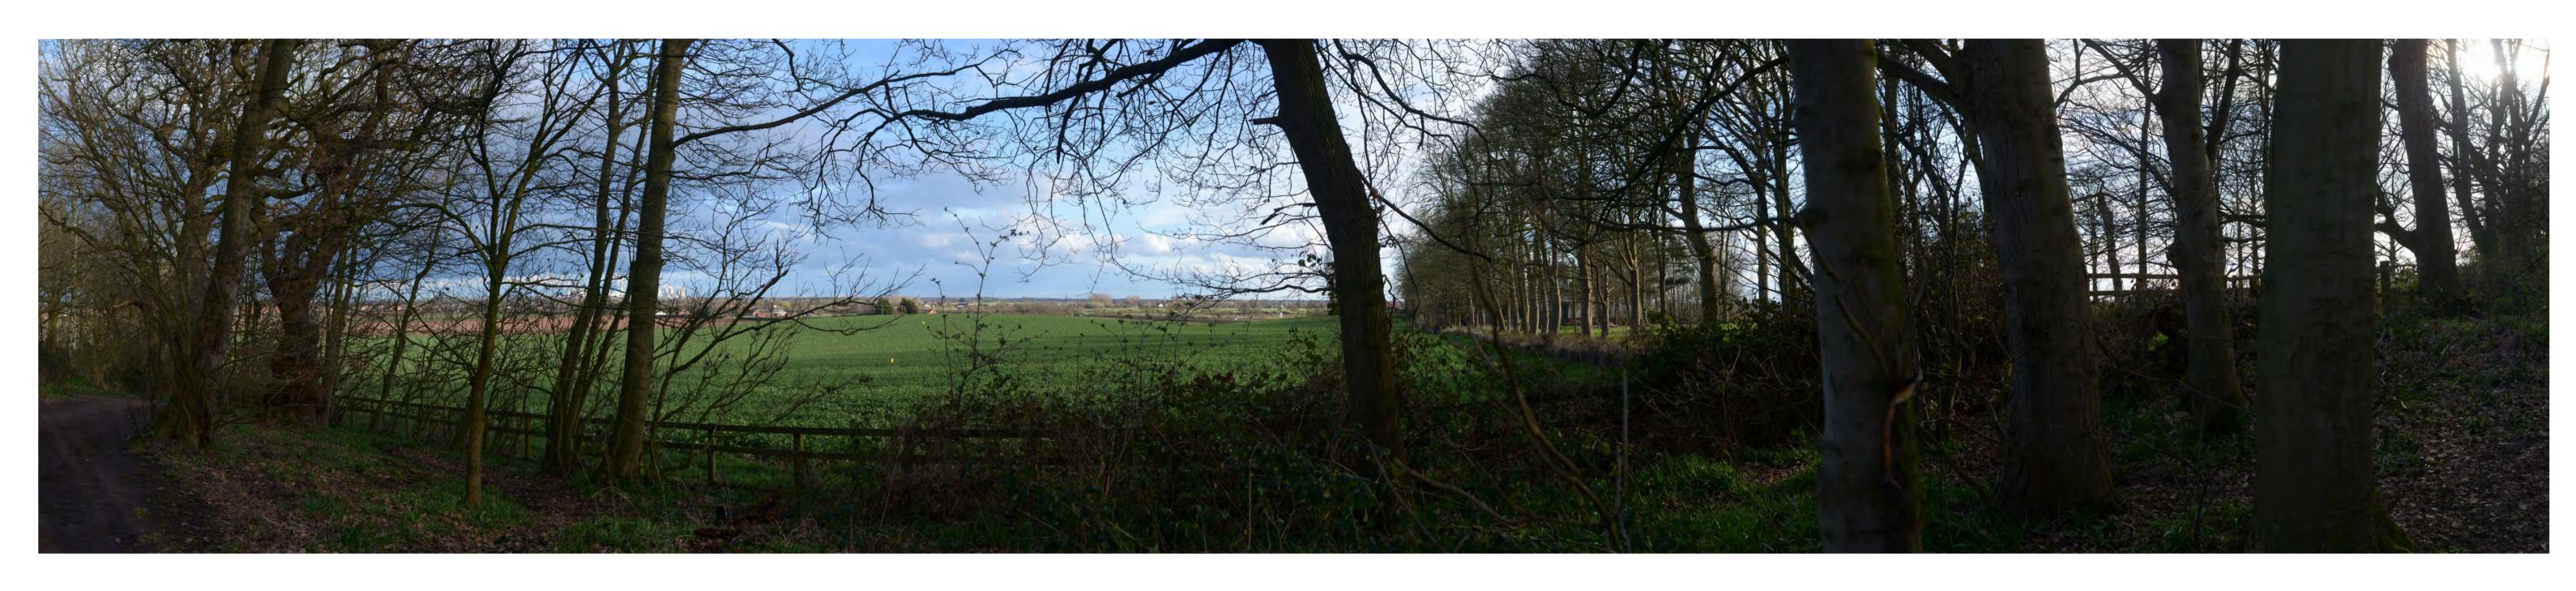

PINS Document Number: EN010140/APP/6.3.7.6

Pursuant to:

APFP Regulation 5(2)(a)

Environmental Statement Appendix 7.6: Representative Views

June 2024

VIEWPOINT 1 PANORAMA: Looking north-east into the site from start of Public Footpath No: 35.17/9/1.

DATE AND TIME OF PHOTOGRAPHY: 21/03/2023 AT 11:29 PROJECTION: CYLINDRICAL MAKE AND MODEL OF CAMERA: NIKON D90 VIEW AT COMFORTABLE ARM'S LENGTH MAKE AND FOCAL LENGTH OF LENS: 35MM TO BE PRINTED AT A1 FOR ASSESSMENT DIRECTION OF VIEW: NORTH EAST

PANORAMA
WINTER PHOTOGRAPHY

LAND TO THE SOUTH OF SELBY,
NORTH YORKSHIRE
HELIOS RENEWABLE ENERGY
JOB NO. 404.012006.00001
DATE: JUNE 2024 DRAWN: HD CHECKED: SM APPROVED: SM

VIEWPOINT 1: Looking north-east into the site from start of Public Footpath No: 35.17/9/1.

PROJECTION: CYLINDRICAL DATE AND TIME OF PHOTOGRAPHY: 21/03/2023 AT11:29 ENLARGEMENT FACTOR: 96% AT A1 MAKE AND MODEL OF CAMERA: NIKON D90 VIEW AT COMFORTABLE ARM'S LENGTH MAKE AND FOCAL LENGTH OF LENS: 35MM TO BE PRINTED AT A1 FOR ASSESSMENT DIRECTION OF VIEW: NORTH EAST

VIEWING BOX INCORPORATES UP TO 90° HORIZONTAL FIELD OF VIEW

© This drawing and its content are the copyright of SLR Consulting Ltd and may not be reproduced or amended except by prior written permission. SLR Consulting Ltd accepts no liability for any amendments made by other persons.