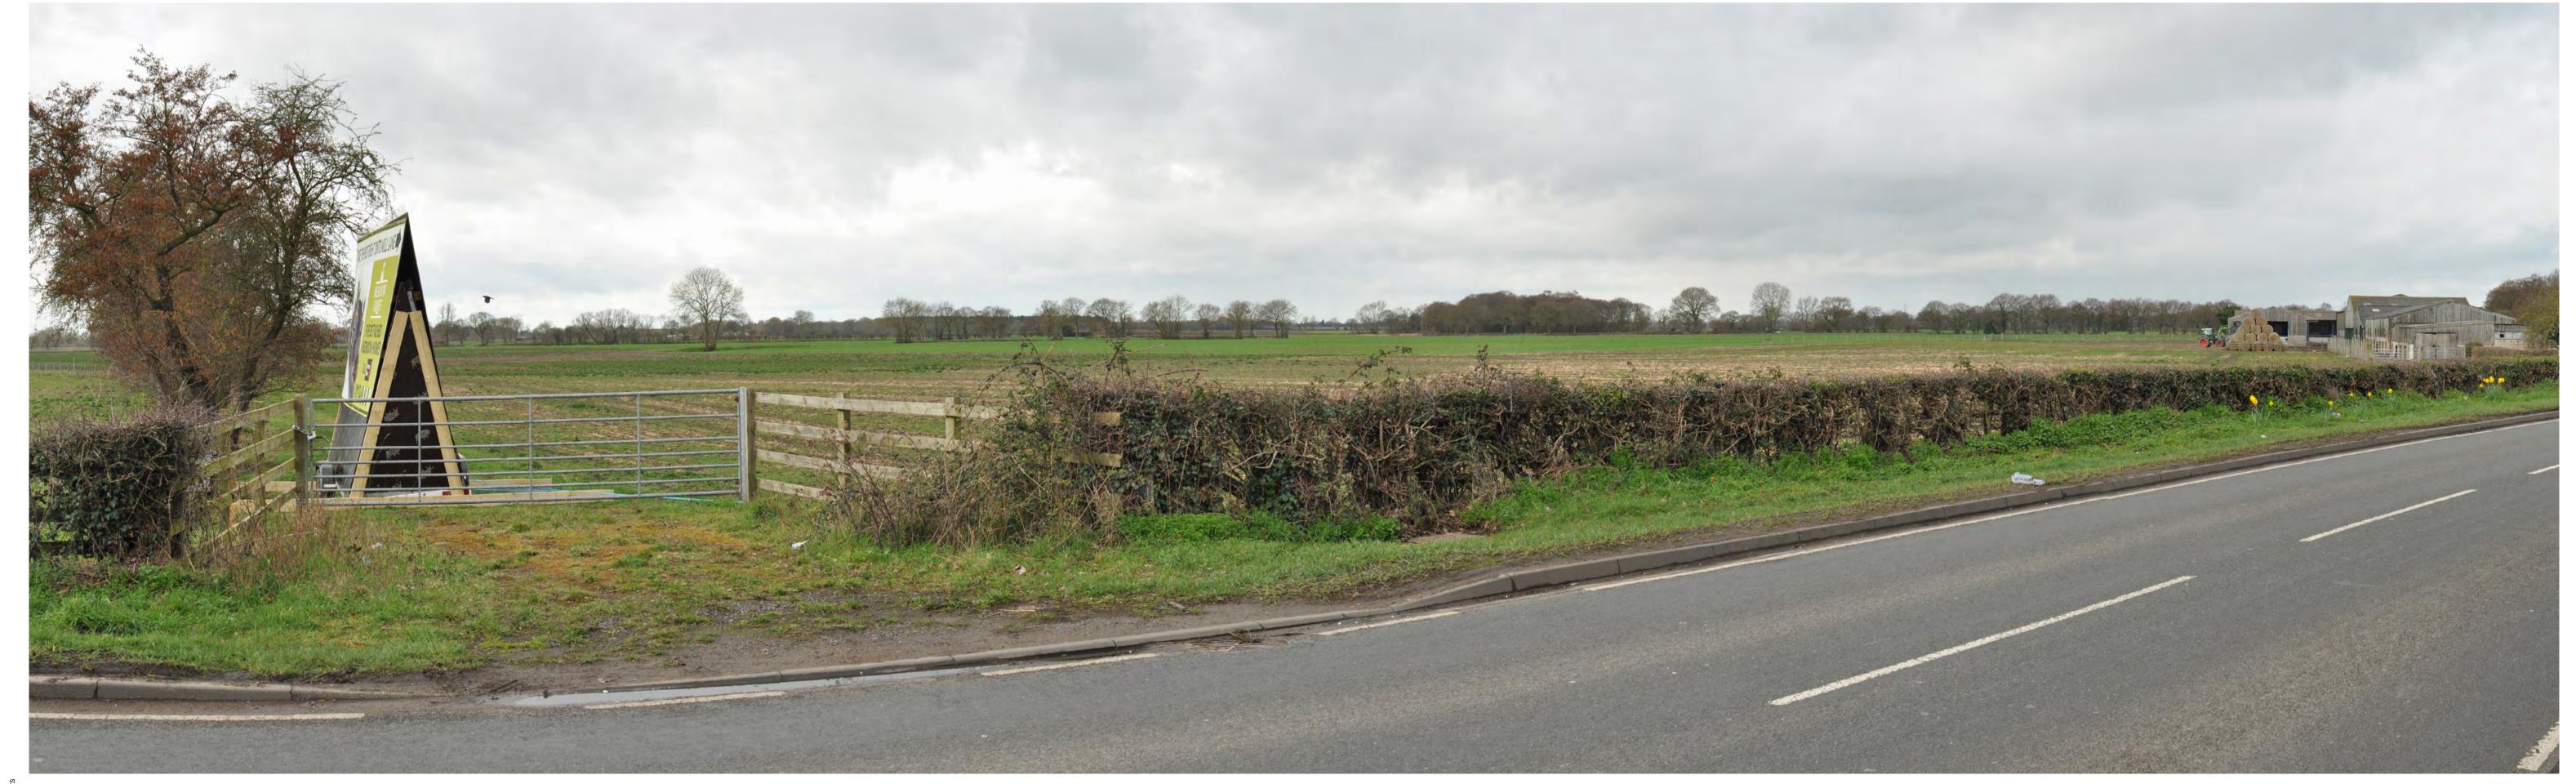

VIEWPOINT 15 PANORAMA: Looking south-west into the site from Selby Road (A1041).

DATE AND TIME OF PHOTOGRAPHY: 21/03/2023 AT 10:45 PROJECTION: CYLINDRICAL MAKE AND MODEL OF CAMERA: NIKON D90 VIEW AT COMFORTABLE ARM'S LENGTH MAKE AND FOCAL LENGTH OF LENS: 35MM TO BE PRINTED AT A1 FOR ASSESSMENT DIRECTION OF VIEW: SOUTH WEST

PANORAMA
WINTER PHOTOGRAPHY

LAND TO THE SOUTH OF SELBY,
NORTH YORKSHIRE
HELIOS RENEWABLE ENERGY
JOB NO. 404.012006.00001
DATE: JUNE 2024 DRAWN: HD CHECKED: SM APPROVED: SM

**VIEWPOINT 15:** Looking south into the site from Selby Road (A1041).

PROJECTION: CYLINDRICAL DATE AND TIME OF PHOTOGRAPHY: 21/03/2023 AT 10:45 ENLARGEMENT FACTOR: 96% AT A1 MAKE AND MODEL OF CAMERA: NIKON D90 VIEW AT COMFORTABLE ARM'S LENGTH MAKE AND FOCAL LENGTH OF LENS: 35MM TO BE PRINTED AT A1 FOR ASSESSMENT DIRECTION OF VIEW: SOUTH VIEWING BOX INCORPORATES UP TO 90° HORIZONTAL FIELD OF VIEW

TYPE 1 PHOTOGRAPHY
WINTER PHOTOGRAPHY
WINTER PHOTOGRAPHY
LAND TO THE SOUTH OF SELBY,
NORTH YORKSHIRE
HELIOS RENEWABLE ENERGY
JOB NO. 404.012006.00001
DATE: JUNE 2024 DRAWN: HD CHECKED: SM APPROVED: SM