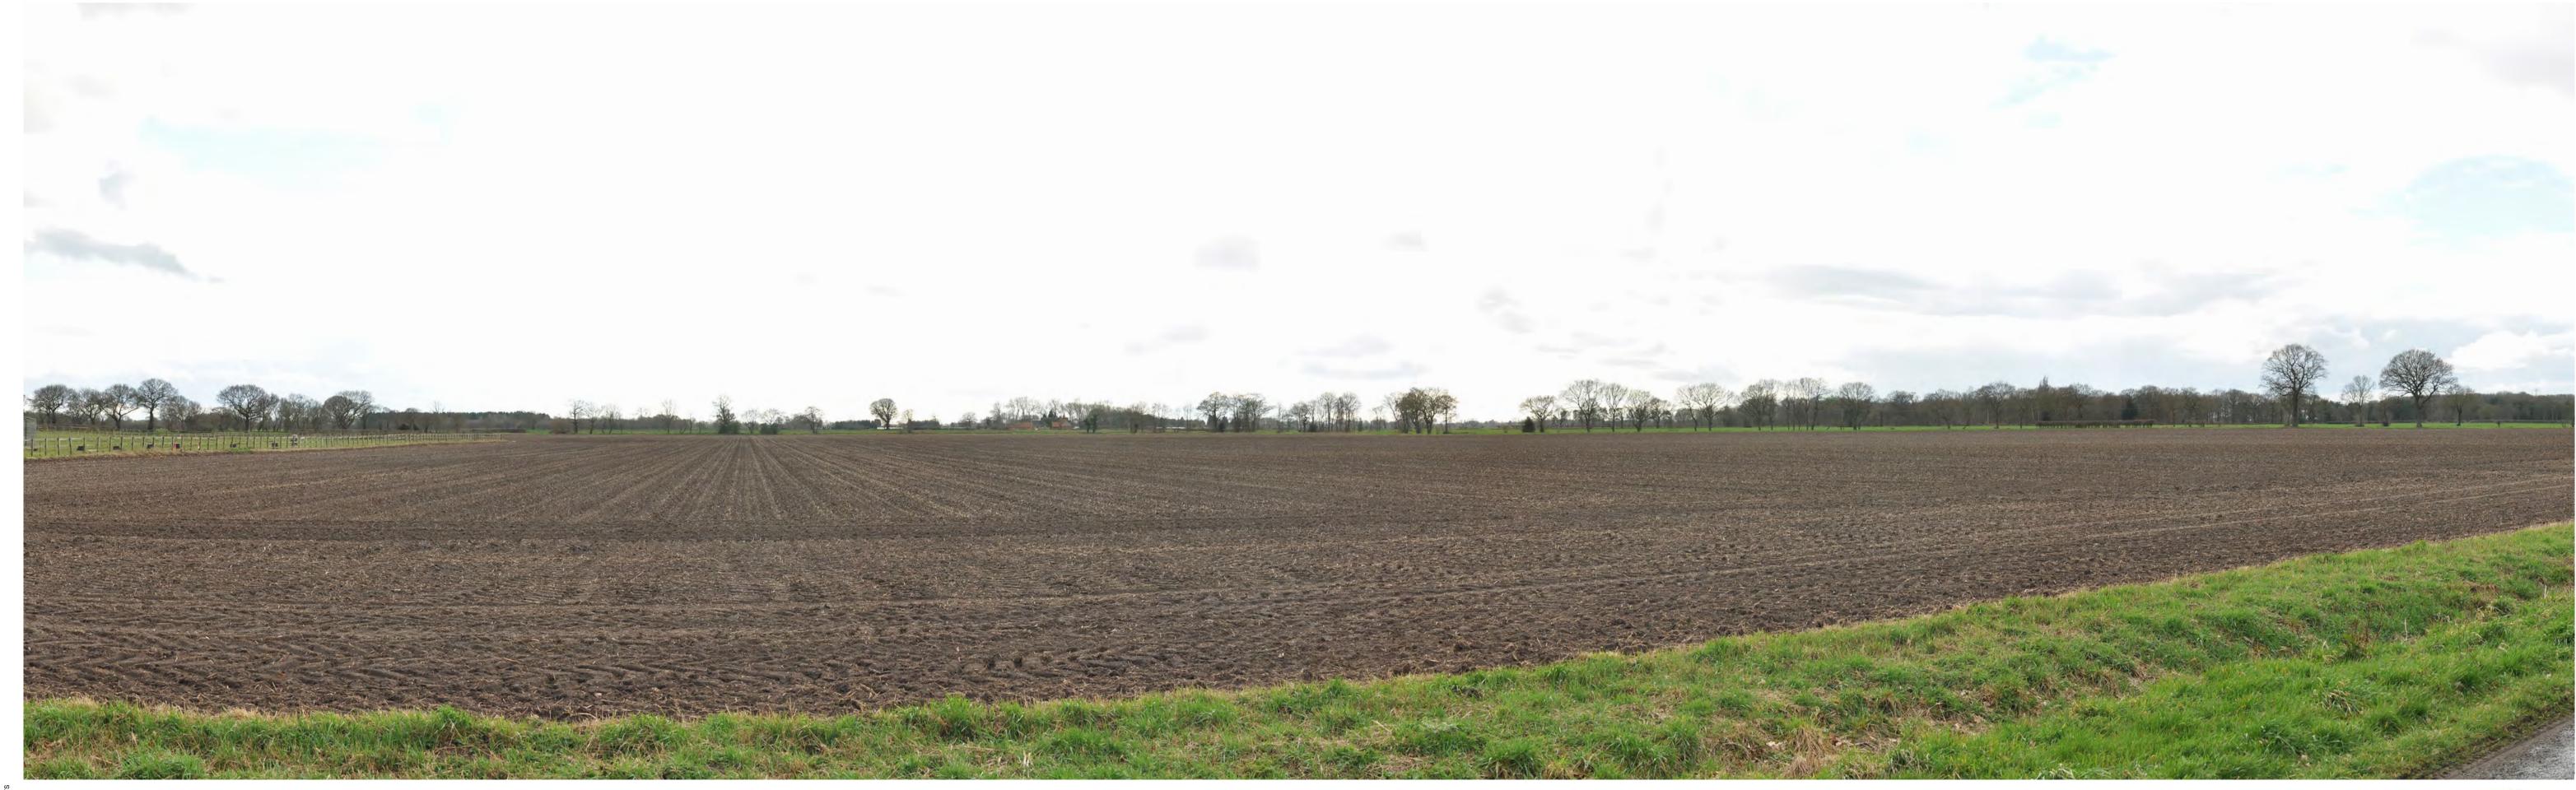

VIEWPOINT 2 PANORAMA: Looking west into the site from Claypit Lane.

DATE AND TIME OF PHOTOGRAPHY: 21/03/2023 AT 11:11 PROJECTION: CYLINDRICAL MAKE AND MODEL OF CAMERA: NIKON D90 VIEW AT COMFORTABLE ARM'S LENGTH MAKE AND FOCAL LENGTH OF LENS: 35MM TO BE PRINTED AT A1 FOR ASSESSMENT DIRECTION OF VIEW: WEST

PANORAMA
WINTER PHOTOGRAPHY

LAND TO THE SOUTH OF SELBY,
NORTH YORKSHIRE
HELIOS RENEWABLE ENERGY
JOB NO. 404.012006.00001
DATE: JUNE 2024 DRAWN: HD CHECKED: SM APPROVED: SM

VIEWPOINT 2 DRAWING NO: FIGURE 7-PS-03

VIEWPOINT 2: Looking west into the site from Claypit Lane

PROJECTION: CYLINDRICAL DATE AND TIME OF PHOTOGRAPHY: 21/03/2023 AT 11:11 ENLARGEMENT FACTOR: 96% AT A1 MAKE AND MODEL OF CAMERA: NIKON D90 VIEW AT COMFORTABLE ARM'S LENGTH MAKE AND FOCAL LENGTH OF LENS: 35MM TO BE PRINTED AT A1 FOR ASSESSMENT DIRECTION OF VIEW: WEST VIEWING BOX INCORPORATES UP TO 90° HORIZONTAL FIELD OF VIEW

© This drawing and its content are the copyright of SLR Consulting Ltd and may not be reproduced or amended except by prior written permission. SLR Consulting Ltd accepts no liability for any amendments made by other persons.