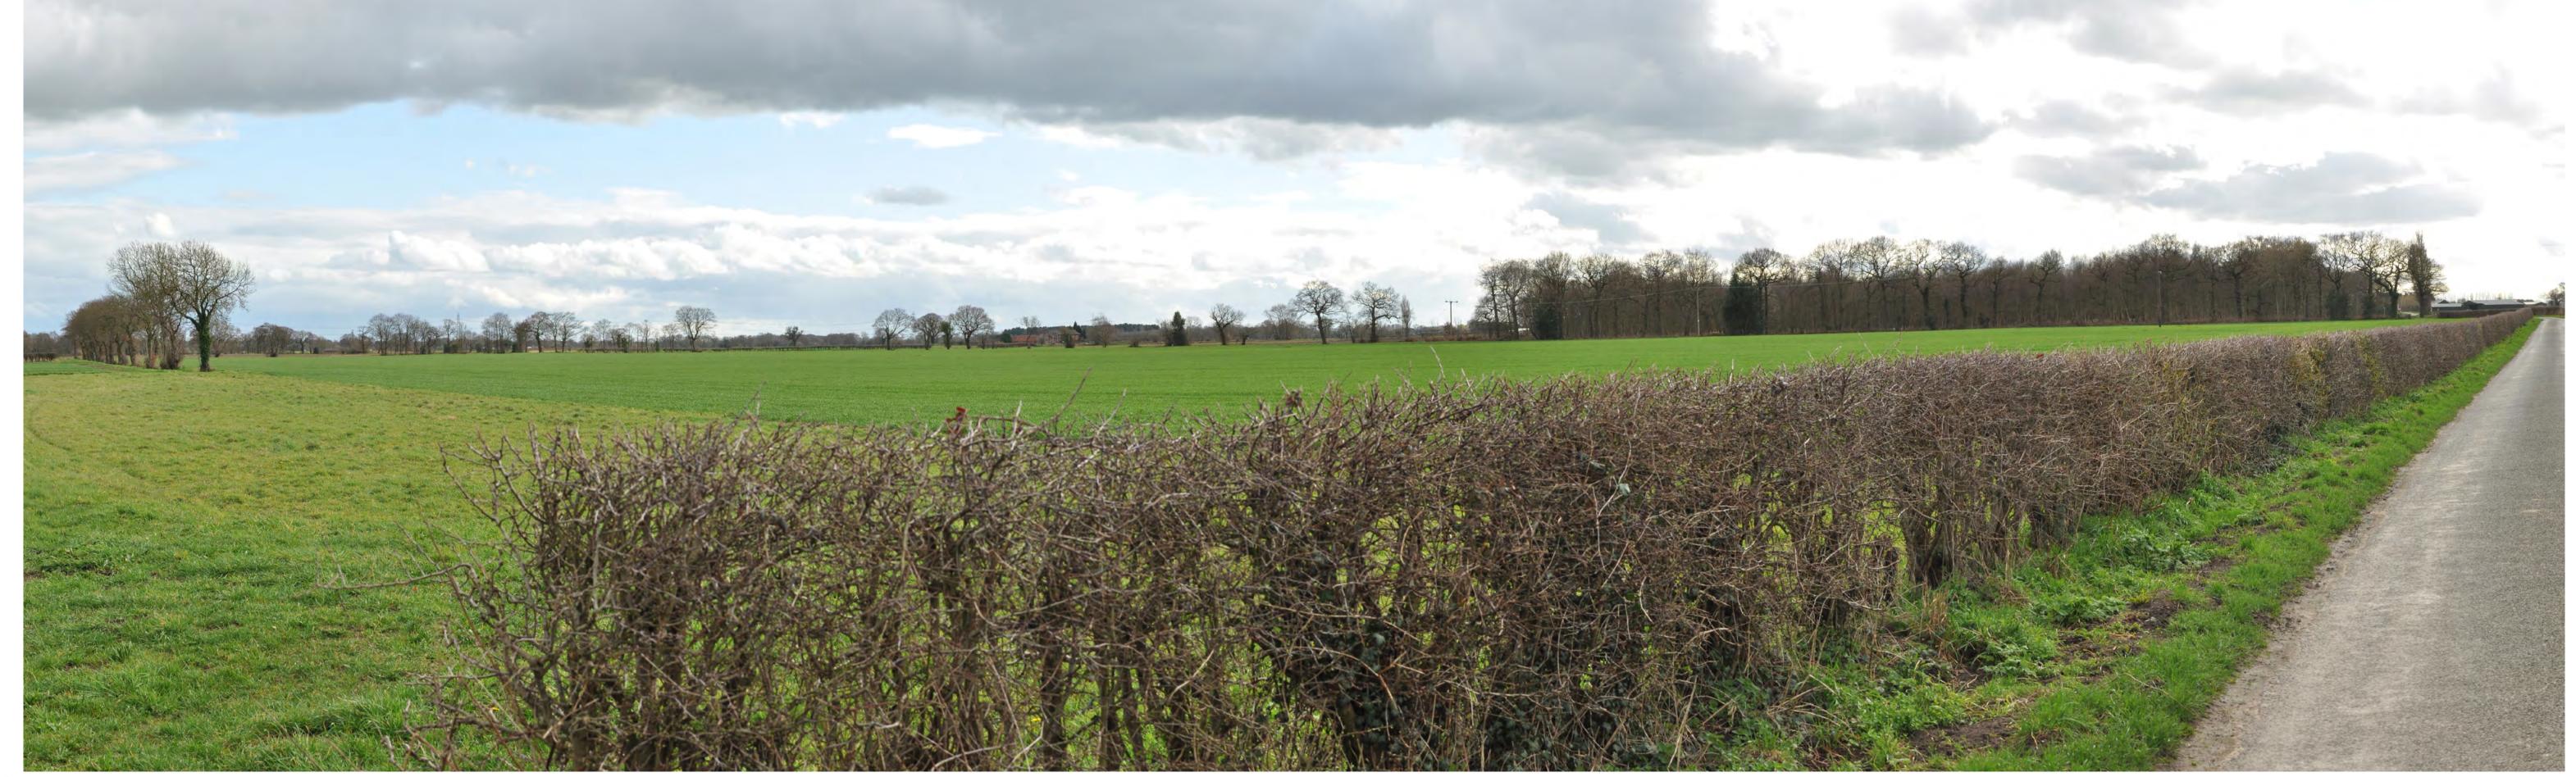

VIEWPOINT 2 PANORAMA: Looking west into the site from Claypit Lane.

DATE AND TIME OF PHOTOGRAPHY: 21/03/2023 AT 11:11 PROJECTION: CYLINDRICAL MAKE AND MODEL OF CAMERA: NIKON D90 VIEW AT COMFORTABLE ARM'S LENGTH MAKE AND FOCAL LENGTH OF LENS: 35MM TO BE PRINTED AT A1 FOR ASSESSMENT DIRECTION OF VIEW: WEST

PANORAMA
WINTER PHOTOGRAPHY

LAND TO THE SOUTH OF SELBY,
NORTH YORKSHIRE
HELIOS RENEWABLE ENERGY
JOB NO. 404.012006.00001
DATE: JUNE 2024 DRAWN: HD CHECKED: SM APPROVED: SM

VIEWPOINT 2 DRAWING NO: FIGURE 7-PS-03

VIEWPOINT 2: Looking west into the site from Claypit Lane

PROJECTION: CYLINDRICAL DATE AND TIME OF PHOTOGRAPHY: 21/03/2023 AT 11:11 ENLARGEMENT FACTOR: 96% AT A1 MAKE AND MODEL OF CAMERA: NIKON D90 VIEW AT COMFORTABLE ARM'S LENGTH MAKE AND FOCAL LENGTH OF LENS: 35MM TO BE PRINTED AT A1 FOR ASSESSMENT DIRECTION OF VIEW: WEST VIEWING BOX INCORPORATES UP TO 90° HORIZONTAL FIELD OF VIEW