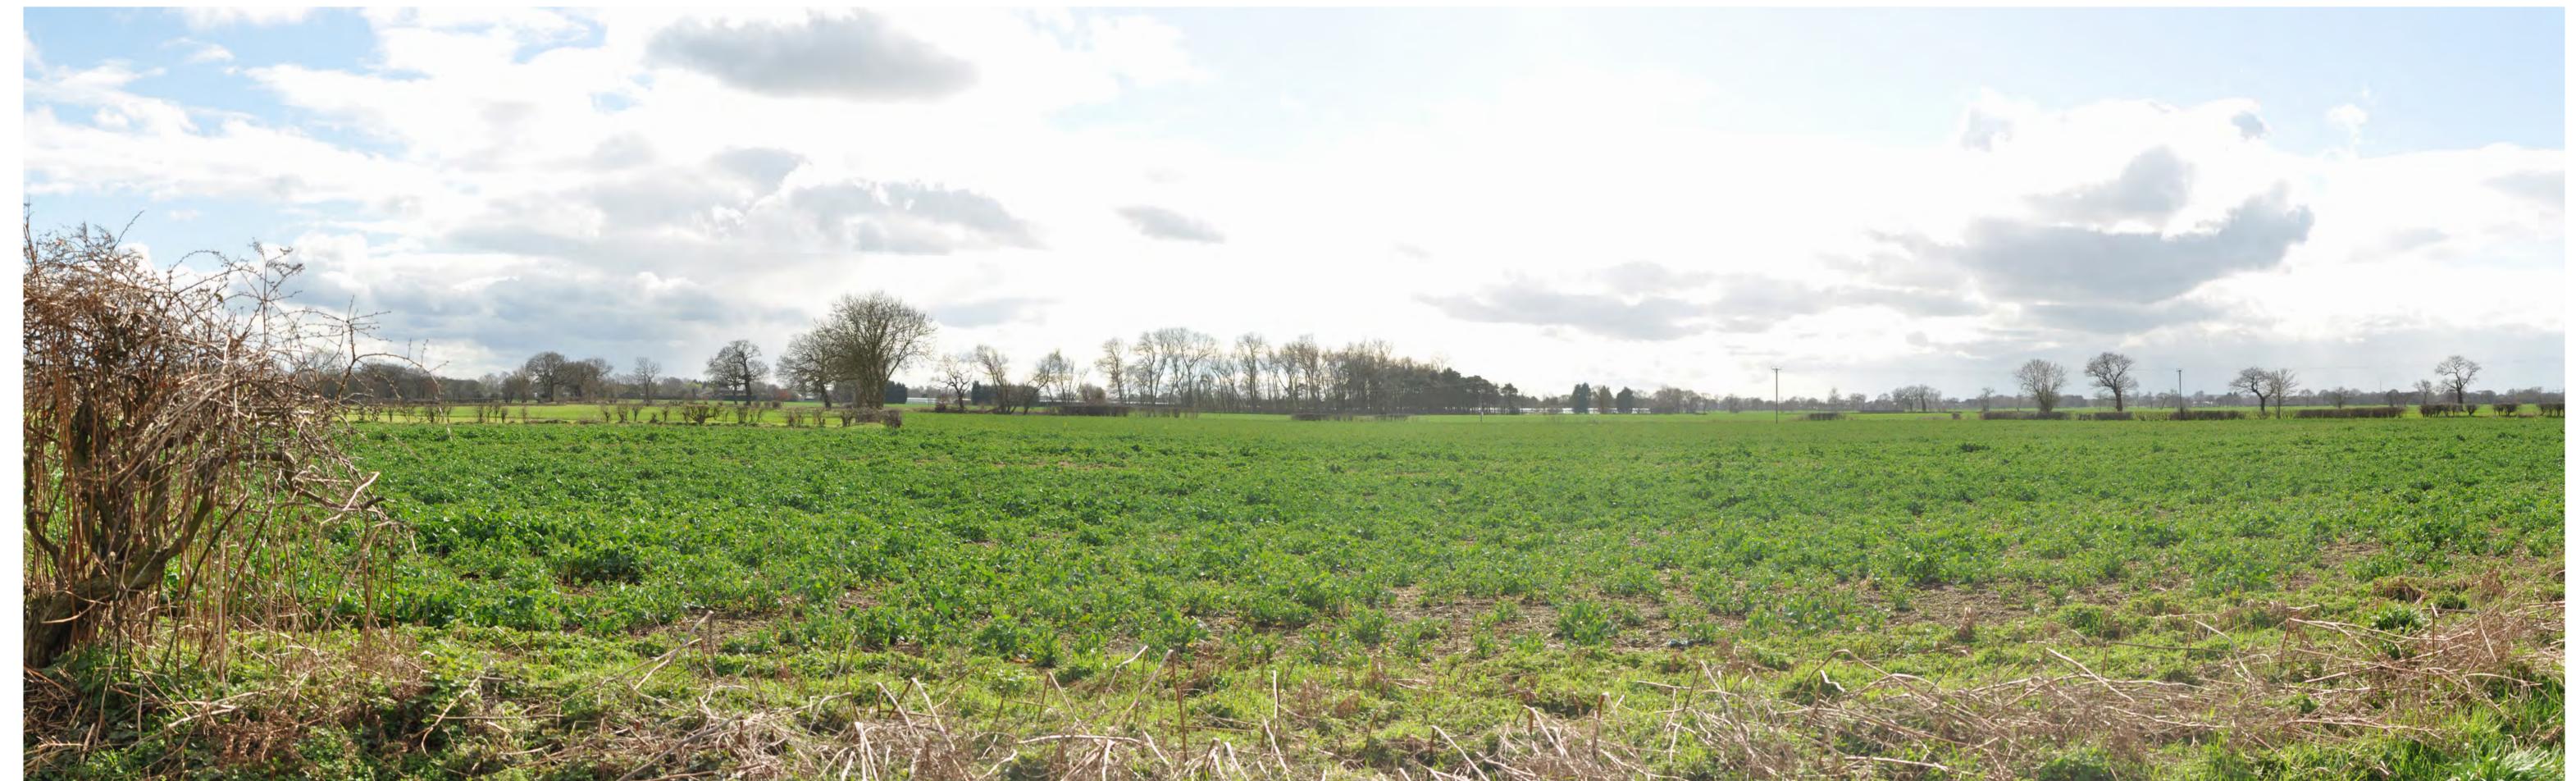

VIEWPOINT 3B PANORAMA: Looking north into the site from Chester Court Road.

DATE AND TIME OF PHOTOGRAPHY: 21/03/2023 AT 14:21 PROJECTION: CYLINDRICAL MAKE AND MODEL OF CAMERA: NIKON D90 VIEW AT COMFORTABLE ARM'S LENGTH MAKE AND FOCAL LENGTH OF LENS: 35MM TO BE PRINTED AT A1 FOR ASSESSMENT DIRECTION OF VIEW: NORTH

PANORAMA
WINTER PHOTOGRAPHY

LAND TO THE SOUTH OF SELBY,
NORTH YORKSHIRE
HELIOS RENEWABLE ENERGY
JOB NO. 404.012006.00001
DATE: JUNE 2024 DRAWN: HD CHECKED: SM APPROVED: SM VIEWPOINT 3B DRAWING NO: FIGURE 7-PS-07

VIEWPOINT 3B: Looking north into the site from Chester Court Road.

PROJECTION: CYLINDRICAL DATE AND TIME OF PHOTOGRAPHY: 21/03/2023 AT 14:21 ENLARGEMENT FACTOR: 96% AT A1 MAKE AND MODEL OF CAMERA: NIKON D90 VIEW AT COMFORTABLE ARM'S LENGTH MAKE AND FOCAL LENGTH OF LENS: 35MM TO BE PRINTED AT A1 FOR ASSESSMENT DIRECTION OF VIEW: NORTH