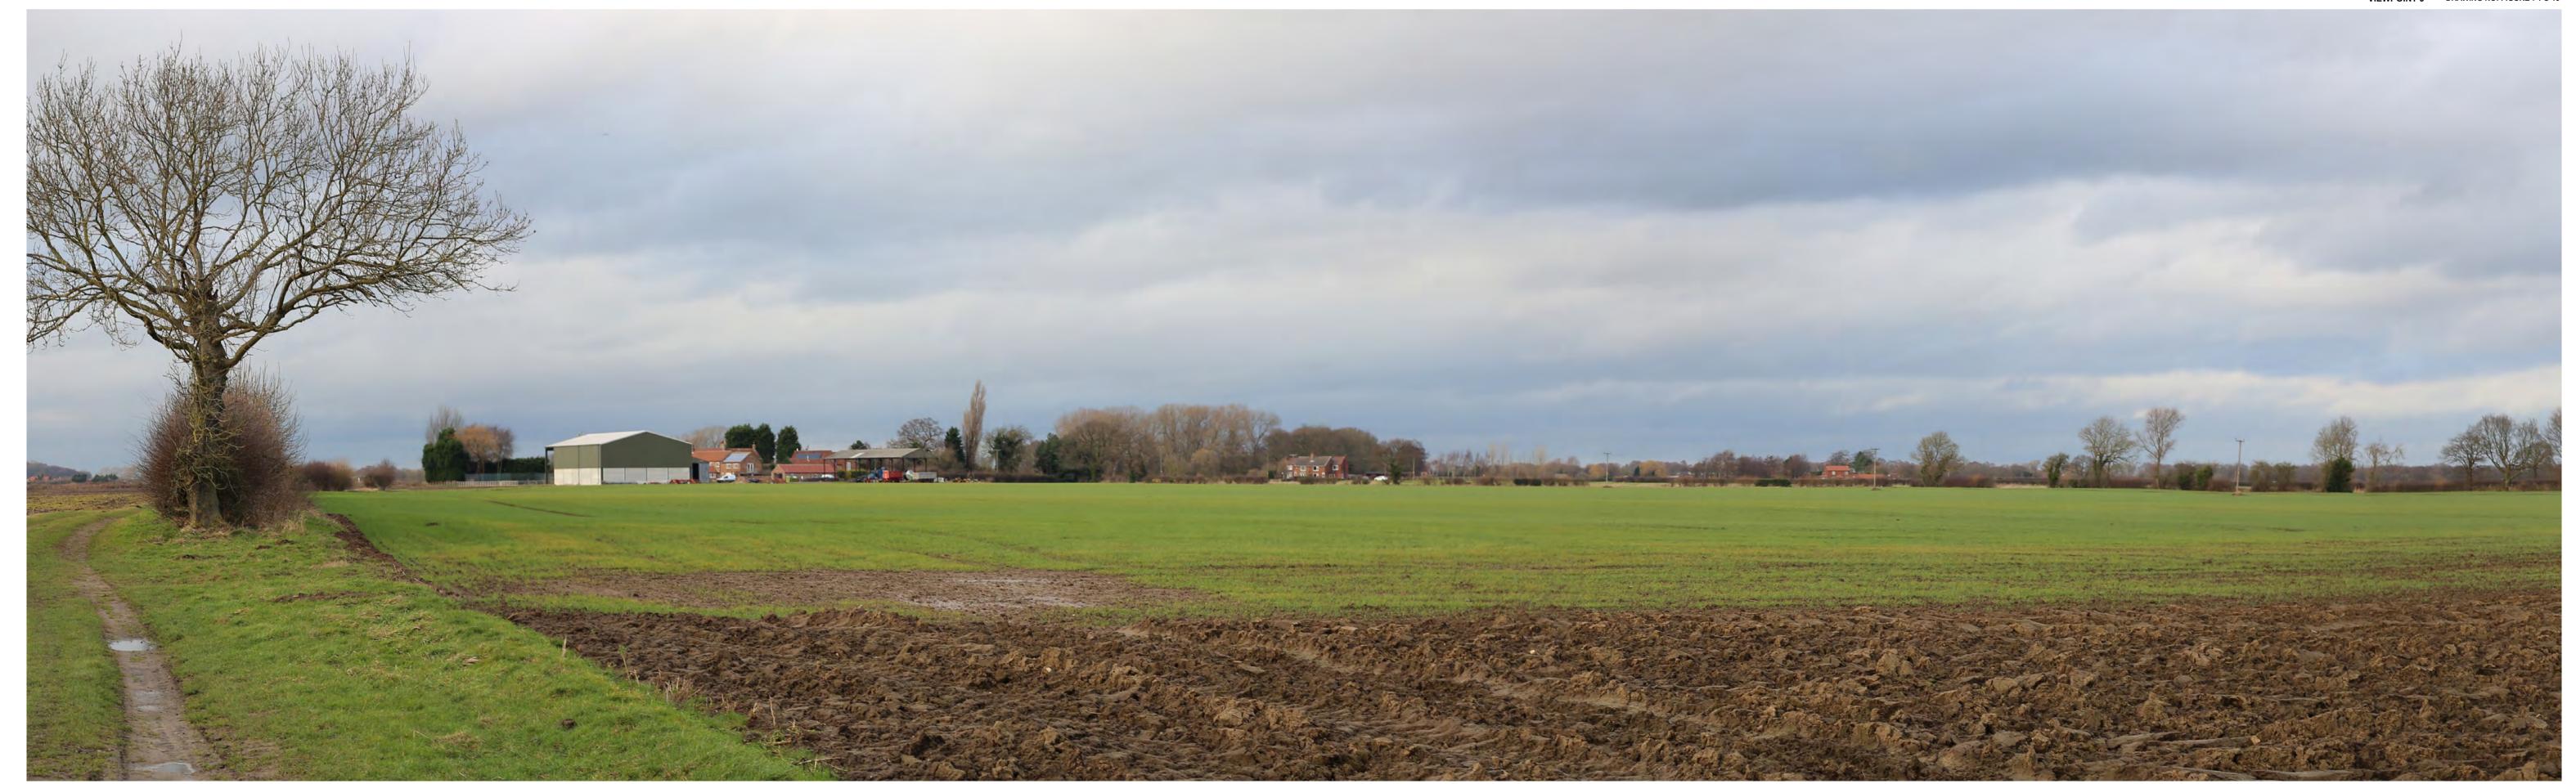

VIEWPOINT 2 PANORAMA: Looking west into the site from Claypit Lane.

DATE AND TIME OF PHOTOGRAPHY: 21/03/2023 AT 11:11 PROJECTION: CYLINDRICAL MAKE AND MODEL OF CAMERA: NIKON D90 VIEW AT COMFORTABLE ARM'S LENGTH MAKE AND FOCAL LENGTH OF LENS: 35MM TO BE PRINTED AT A1 FOR ASSESSMENT DIRECTION OF VIEW: WEST

VIEWPOINT 2: Looking west into the site from Claypit Lane

PROJECTION: CYLINDRICAL DATE AND TIME OF PHOTOGRAPHY: 21/03/2023 AT 11:11 ENLARGEMENT FACTOR: 96% AT A1 MAKE AND MODEL OF CAMERA: NIKON D90 VIEW AT COMFORTABLE ARM'S LENGTH MAKE AND FOCAL LENGTH OF LENS: 35MM TO BE PRINTED AT A1 FOR ASSESSMENT DIRECTION OF VIEW: WEST VIEWING BOX INCORPORATES UP TO 90° HORIZONTAL FIELD OF VIEW