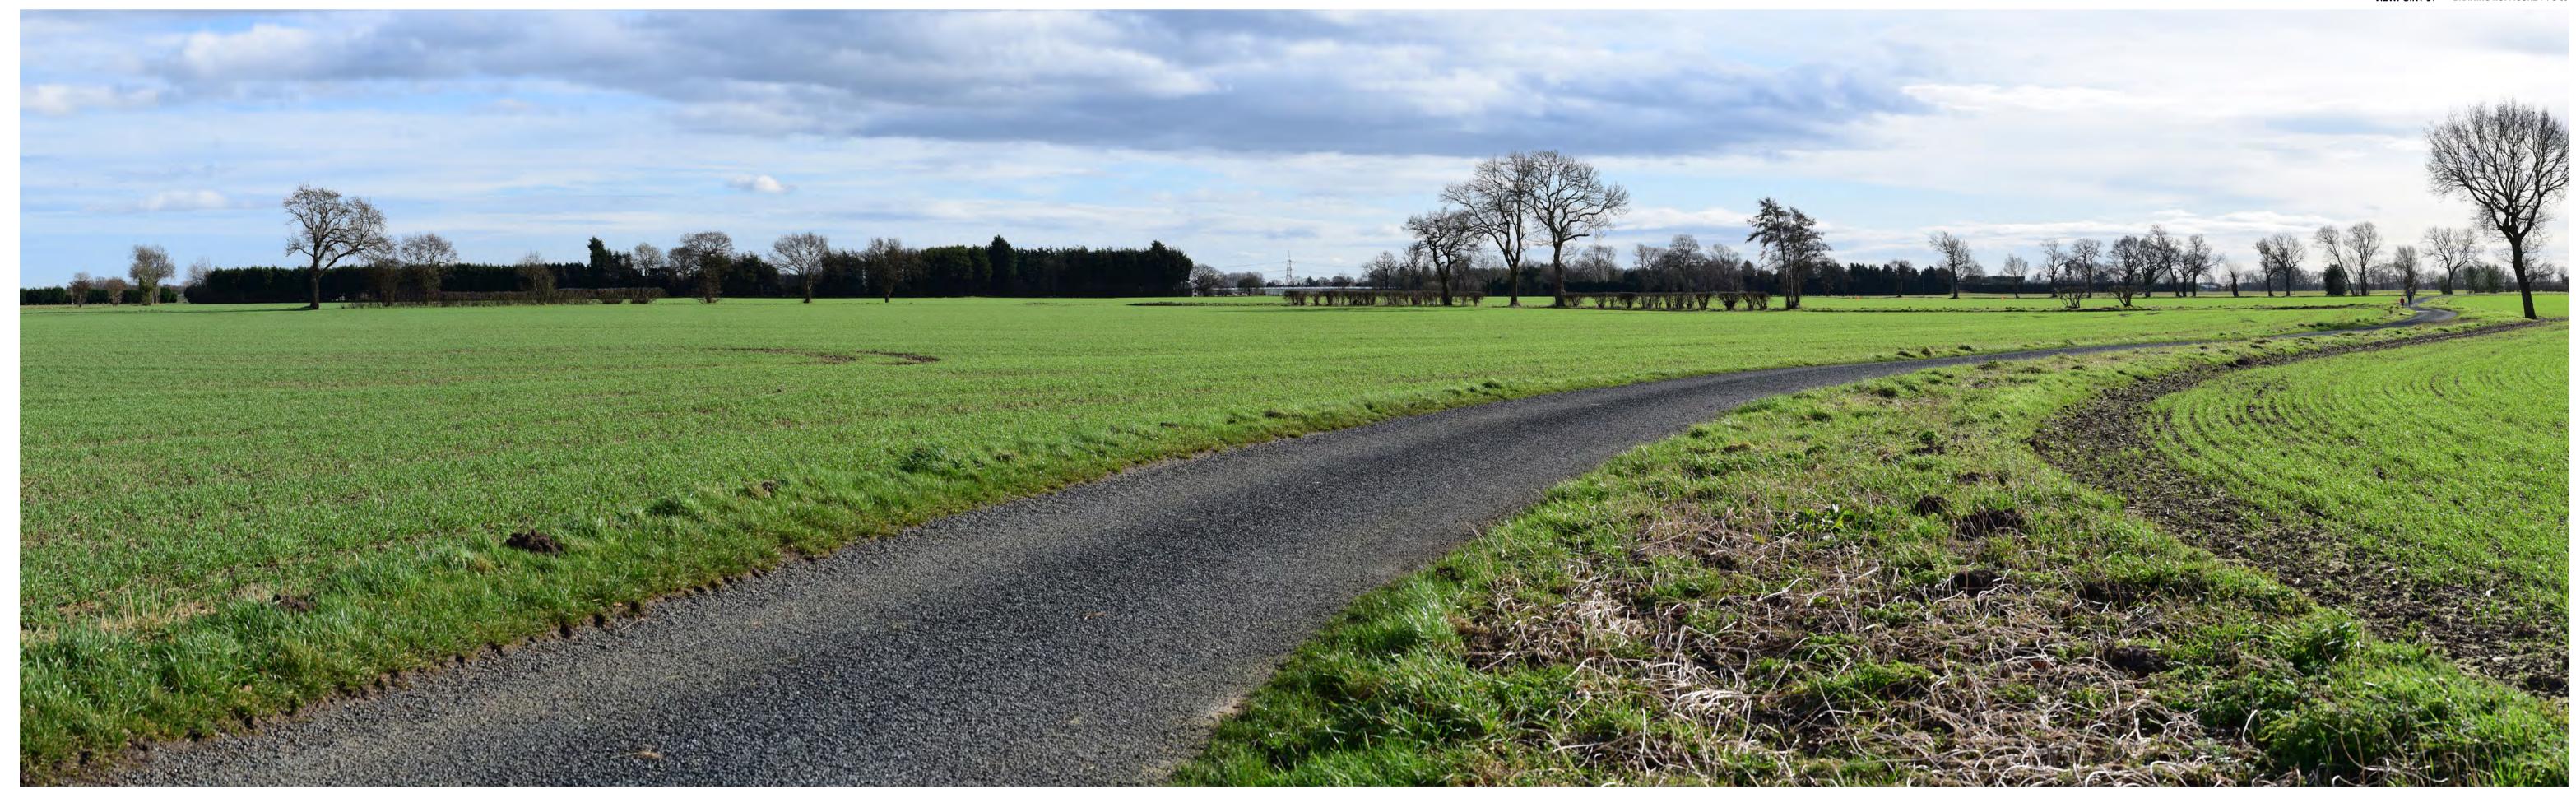

VIEWPOINT 3B PANORAMA: Looking north into the site from Chester Court Road.

DATE AND TIME OF PHOTOGRAPHY: 21/03/2023 AT 14:21 PROJECTION: CYLINDRICAL MAKE AND MODEL OF CAMERA: NIKON D90 VIEW AT COMFORTABLE ARM'S LENGTH MAKE AND FOCAL LENGTH OF LENS: 35MM TO BE PRINTED AT A1 FOR ASSESSMENT DIRECTION OF VIEW: NORTH

PANORAMA
WINTER PHOTOGRAPHY

LAND TO THE SOUTH OF SELBY,
NORTH YORKSHIRE
HELIOS RENEWABLE ENERGY
JOB NO. 404.012006.00001
DATE: JUNE 2024 DRAWN: HD CHECKED: SM APPROVED: SM VIEWPOINT 3B DRAWING NO: FIGURE 7-PS-07

VIEWPOINT 3B: Looking north into the site from Chester Court Road.

PROJECTION: CYLINDRICAL DATE AND TIME OF PHOTOGRAPHY: 21/03/2023 AT 14:21 ENLARGEMENT FACTOR: 96% AT A1 MAKE AND MODEL OF CAMERA: NIKON D90 VIEW AT COMFORTABLE ARM'S LENGTH MAKE AND FOCAL LENGTH OF LENS: 35MM TO BE PRINTED AT A1 FOR ASSESSMENT DIRECTION OF VIEW: NORTH