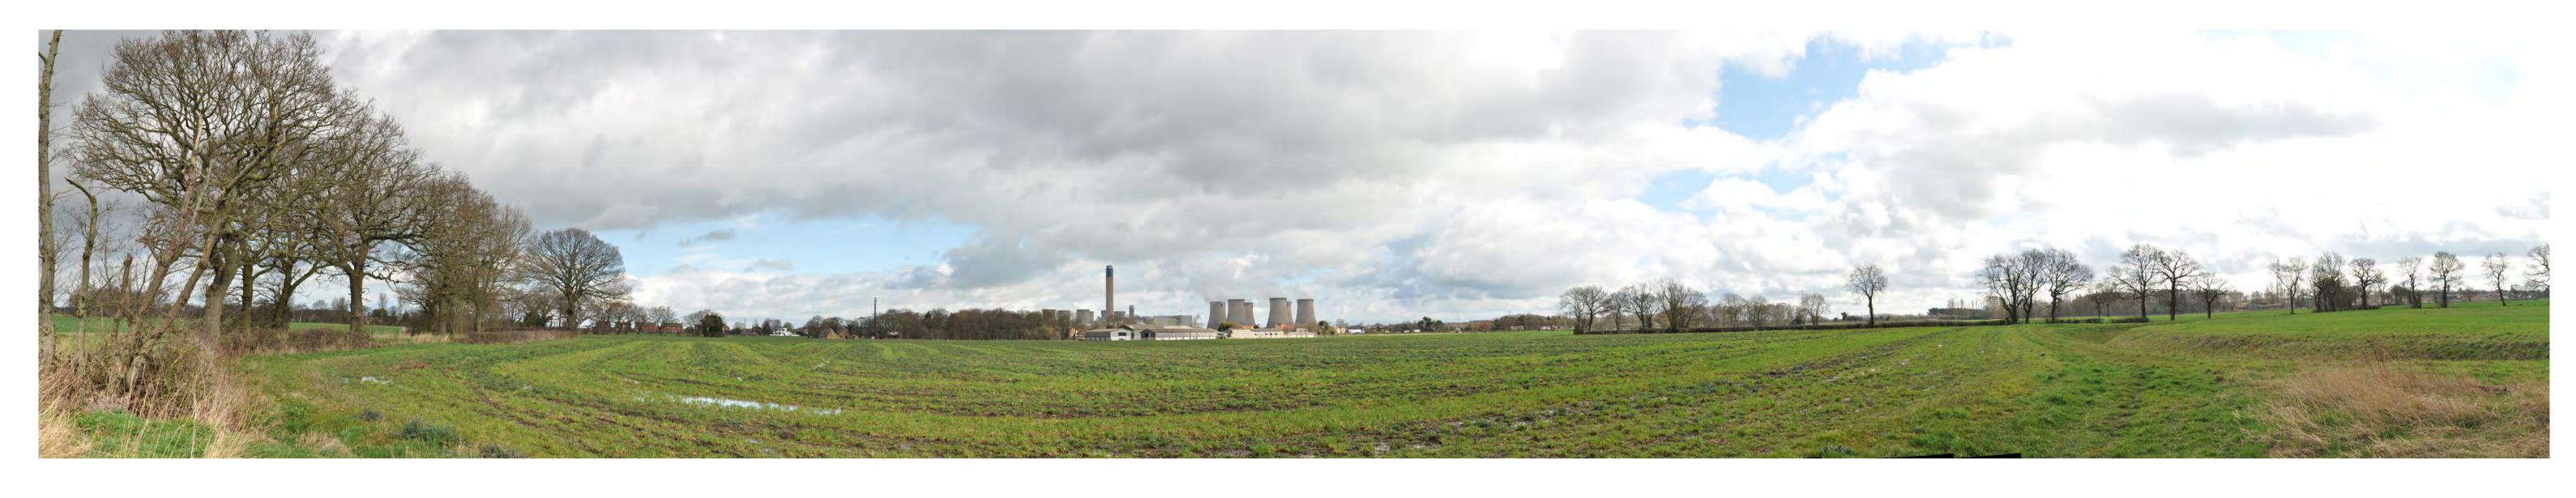

PINS Document Number: EN010140/APP/6.3.7.6

Pursuant to:

APFP Regulation 5(2)(a)

Environmental Statement Appendix 7.6: Representative Views

June 2024

VIEWPOINT 1 PANORAMA: Looking north-east into the site from start of Public Footpath No: 35.17/9/1.

DATE AND TIME OF PHOTOGRAPHY: 21/03/2023 AT 11:29 PROJECTION: CYLINDRICAL MAKE AND MODEL OF CAMERA: NIKON D90 VIEW AT COMFORTABLE ARM'S LENGTH MAKE AND FOCAL LENGTH OF LENS: 35MM TO BE PRINTED AT A1 FOR ASSESSMENT DIRECTION OF VIEW: NORTH EAST

PANORAMA
WINTER PHOTOGRAPHY

LAND TO THE SOUTH OF SELBY,
NORTH YORKSHIRE
HELIOS RENEWABLE ENERGY
JOB NO. 404.012006.00001
DATE: JUNE 2024 DRAWN: HD CHECKED: SM APPROVED: SM

VIEWPOINT 1: Looking north-east into the site from start of Public Footpath No: 35.17/9/1.

PROJECTION: CYLINDRICAL DATE AND TIME OF PHOTOGRAPHY: 21/03/2023 AT11:29 ENLARGEMENT FACTOR: 96% AT A1 MAKE AND MODEL OF CAMERA: NIKON D90 VIEW AT COMFORTABLE ARM'S LENGTH MAKE AND FOCAL LENGTH OF LENS: 35MM TO BE PRINTED AT A1 FOR ASSESSMENT DIRECTION OF VIEW: NORTH EAST

VIEWING BOX INCORPORATES UP TO 90° HORIZONTAL FIELD OF VIEW

© This drawing and its content are the copyright of SLR Consulting Ltd and may not be reproduced or amended except by prior written permission. SLR Consulting Ltd accepts no liability for any amendments made by other persons.