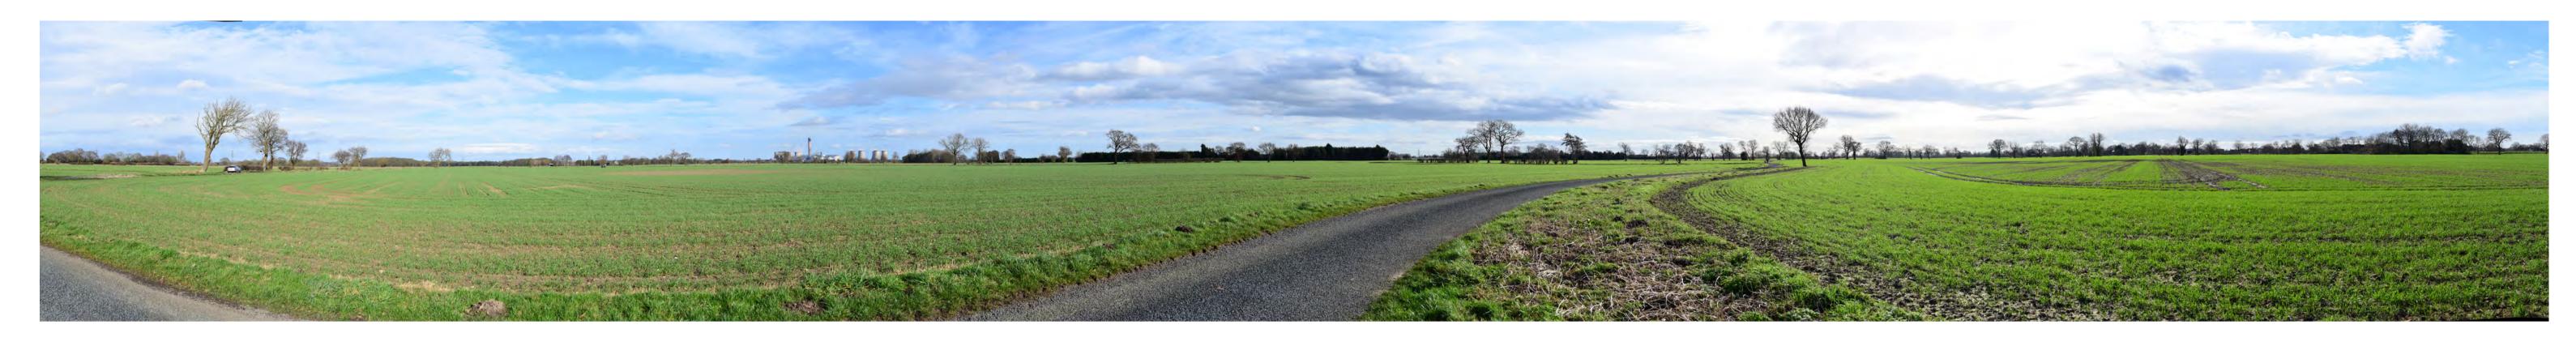

VIEWPOINT 2 PANORAMA: Looking west into the site from Claypit Lane.

DATE AND TIME OF PHOTOGRAPHY: 21/03/2023 AT 11:11 PROJECTION: CYLINDRICAL MAKE AND MODEL OF CAMERA: NIKON D90 VIEW AT COMFORTABLE ARM'S LENGTH MAKE AND FOCAL LENGTH OF LENS: 35MM TO BE PRINTED AT A1 FOR ASSESSMENT DIRECTION OF VIEW: WEST

PANORAMA
WINTER PHOTOGRAPHY

LAND TO THE SOUTH OF SELBY,
NORTH YORKSHIRE
HELIOS RENEWABLE ENERGY
JOB NO. 404.012006.00001
DATE: JUNE 2024 DRAWN: HD CHECKED: SM APPROVED: SM

VIEWPOINT 2 DRAWING NO: FIGURE 7-PS-03

VIEWPOINT 2: Looking west into the site from Claypit Lane

PROJECTION: CYLINDRICAL DATE AND TIME OF PHOTOGRAPHY: 21/03/2023 AT 11:11 ENLARGEMENT FACTOR: 96% AT A1 MAKE AND MODEL OF CAMERA: NIKON D90 VIEW AT COMFORTABLE ARM'S LENGTH MAKE AND FOCAL LENGTH OF LENS: 35MM TO BE PRINTED AT A1 FOR ASSESSMENT DIRECTION OF VIEW: WEST VIEWING BOX INCORPORATES UP TO 90° HORIZONTAL FIELD OF VIEW