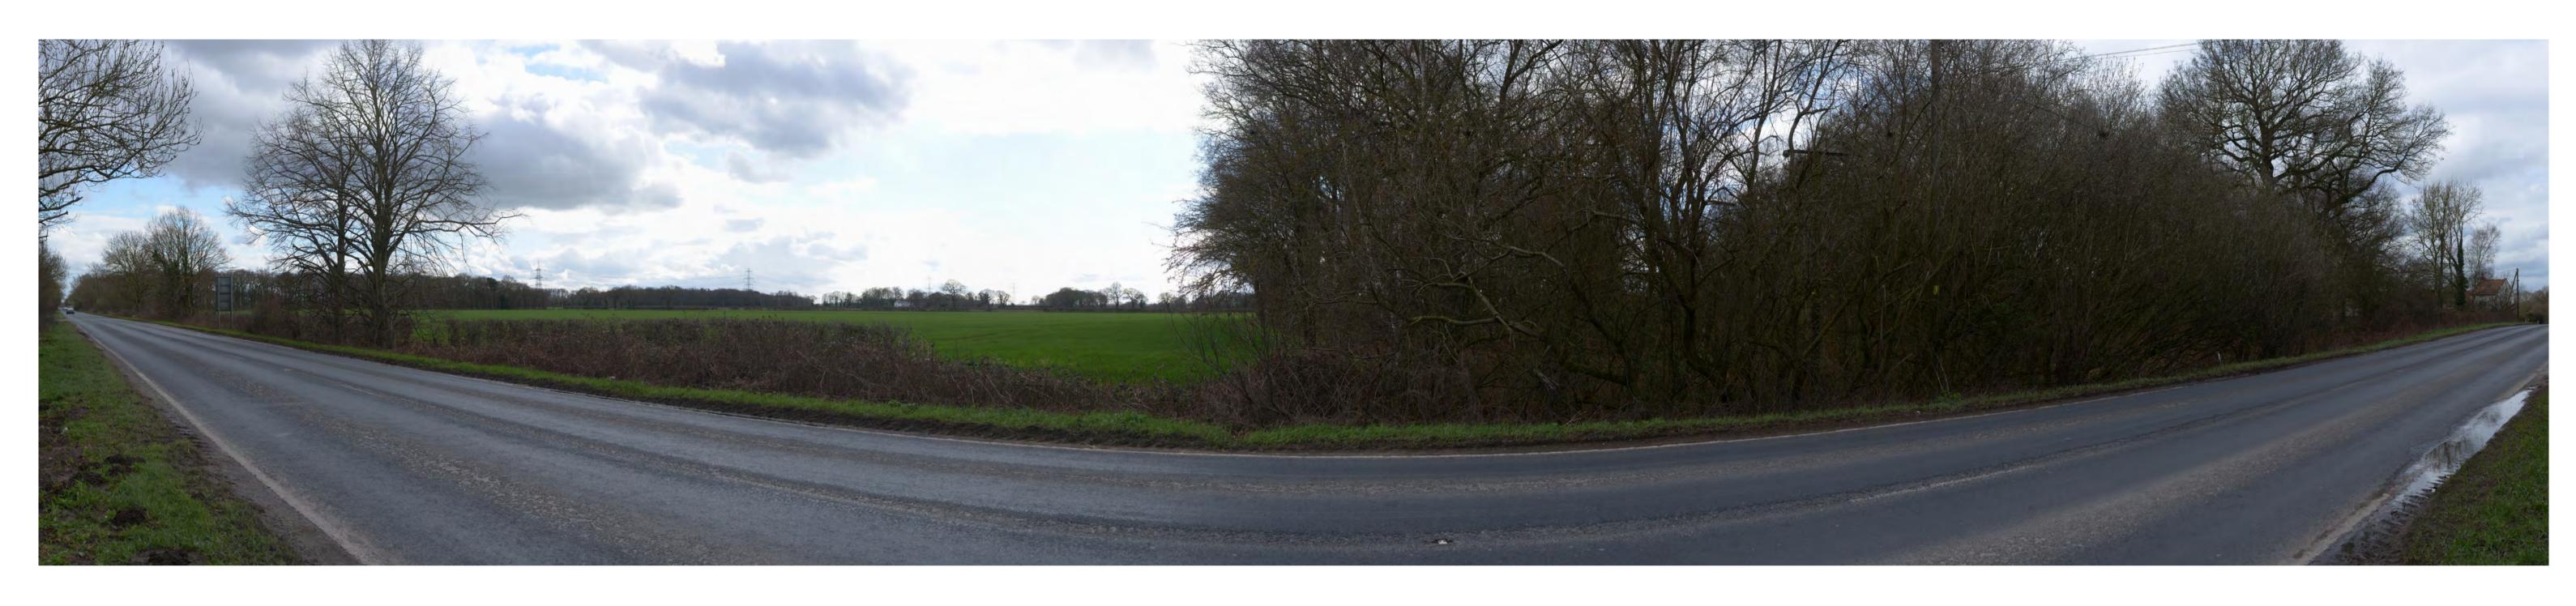

VIEWING BOX INCORPORATES UP TO 90° HORIZONTAL FIELD OF VIEW

VIEWPOINT 12 PANORAMA: Looking south into the site from the A1041 at the edge of Cat Babbleton woods.

DATE AND TIME OF PHOTOGRAPHY: 21/03/2023 AT 14:41 PROJECTION: CYLINDRICAL MAKE AND MODEL OF CAMERA: NIKON D610 VIEW AT COMFORTABLE ARM'S LENGTH MAKE AND FOCAL LENGTH OF LENS: 50MM TO BE PRINTED AT A1 FOR ASSESSMENT DIRECTION OF VIEW: SOUTH

PANORAMA
WINTER PHOTOGRAPHY

LAND TO THE SOUTH OF SELBY,
NORTH YORKSHIRE
HELIOS RENEWABLE ENERGY
JOB NO. 404.012006.00001
DATE: JULY 2023 DRAWN: HD CHECKED: JM APPROVED: JM

VIEWPOINT 12: Looking south into the site from the A1041 at the edge of Cat Babbleton woods.

PROJECTION: CYLINDRICAL DATE AND TIME OF PHOTOGRAPHY: 21/03/2023 AT 14:41 ENLARGEMENT FACTOR: 96% AT A1 MAKE AND MODEL OF CAMERA: NIKON D610 VIEW AT COMFORTABLE ARM'S LENGTH MAKE AND FOCAL LENGTH OF LENS: 50MM TO BE PRINTED AT A1 FOR ASSESSMENT DIRECTION OF VIEW: SOUTH