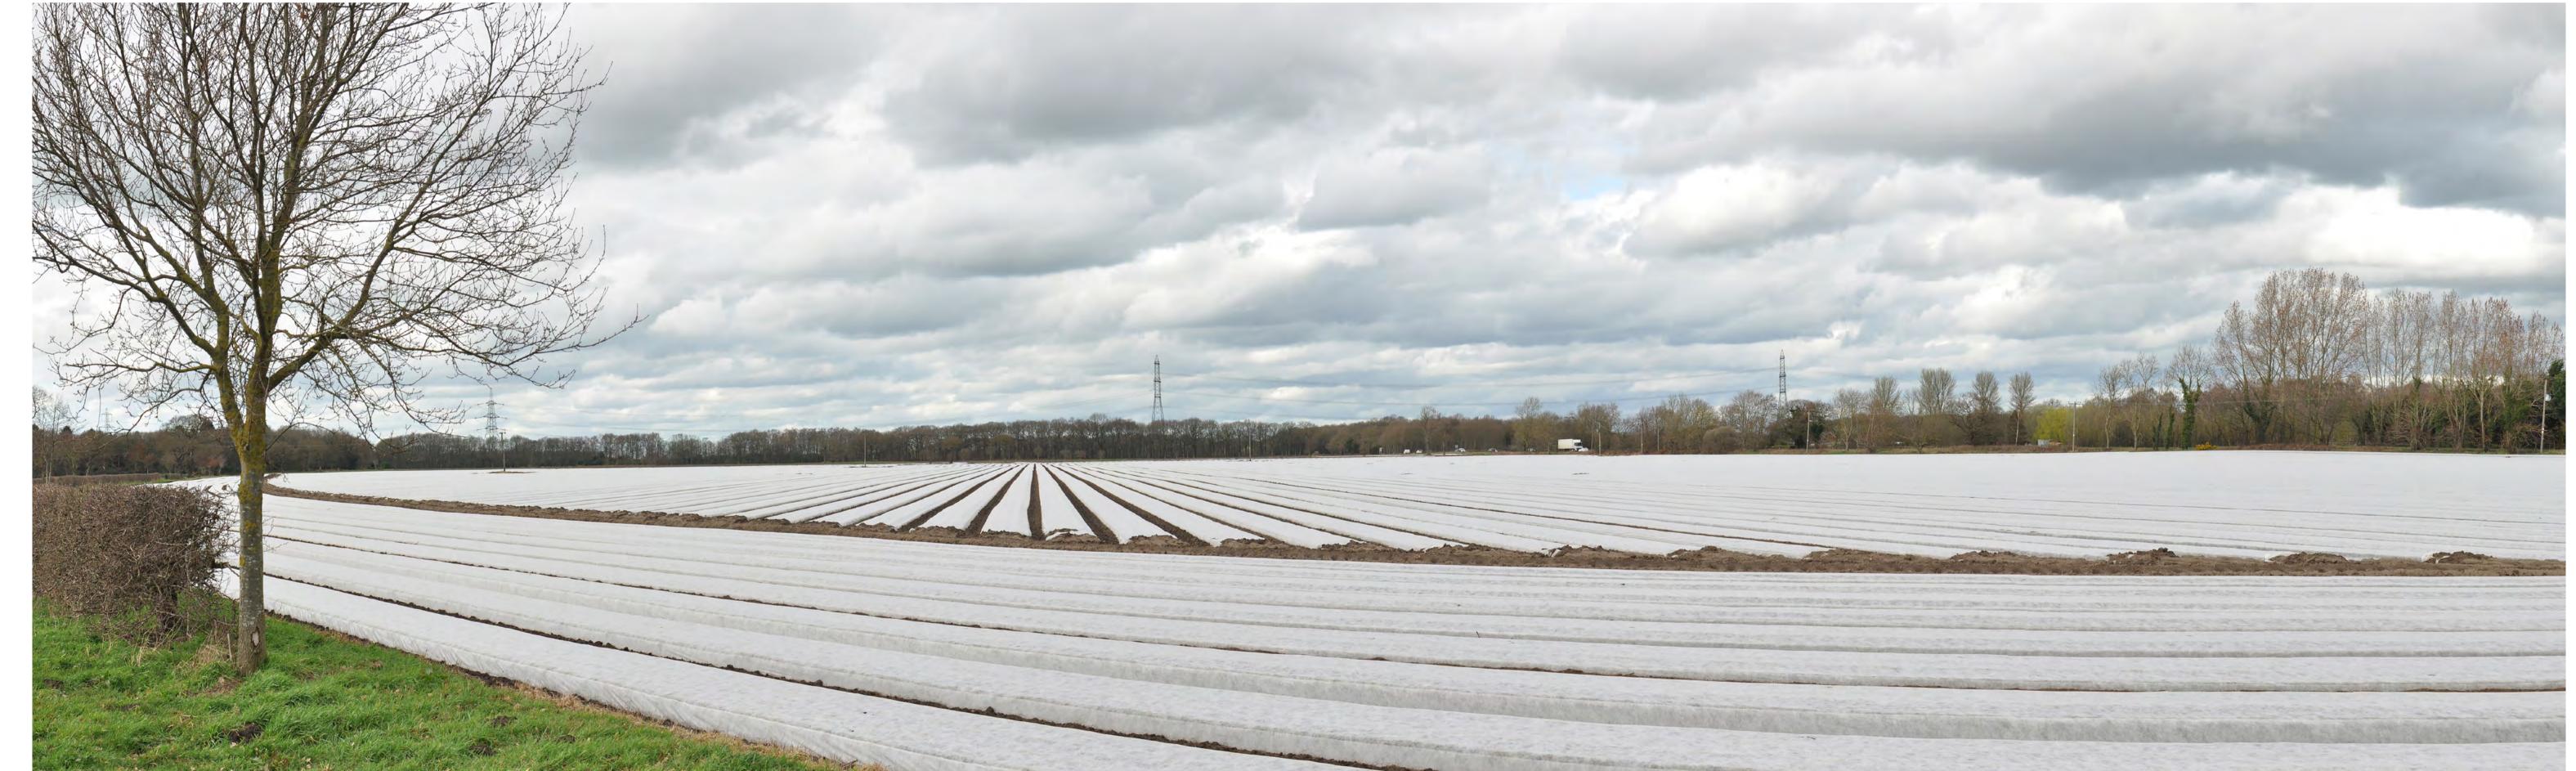

VIEWPOINT 3B PANORAMA: Looking north into the site from Chester Court Road.

DATE AND TIME OF PHOTOGRAPHY: 21/03/2023 AT 14:21 PROJECTION: CYLINDRICAL MAKE AND MODEL OF CAMERA: NIKON D90 VIEW AT COMFORTABLE ARM'S LENGTH MAKE AND FOCAL LENGTH OF LENS: 35MM TO BE PRINTED AT A1 FOR ASSESSMENT DIRECTION OF VIEW: NORTH

PANORAMA
WINTER PHOTOGRAPHY

LAND TO THE SOUTH OF SELBY,
NORTH YORKSHIRE
HELIOS RENEWABLE ENERGY
JOB NO. 404.012006.00001
DATE: JUNE 2024 DRAWN: HD CHECKED: SM APPROVED: SM VIEWPOINT 3B DRAWING NO: FIGURE 7-PS-07

VIEWPOINT 3B: Looking north into the site from Chester Court Road.

PROJECTION: CYLINDRICAL DATE AND TIME OF PHOTOGRAPHY: 21/03/2023 AT 14:21 ENLARGEMENT FACTOR: 96% AT A1 MAKE AND MODEL OF CAMERA: NIKON D90 VIEW AT COMFORTABLE ARM'S LENGTH MAKE AND FOCAL LENGTH OF LENS: 35MM TO BE PRINTED AT A1 FOR ASSESSMENT DIRECTION OF VIEW: NORTH

VIEWING BOX INCORPORATES UP TO 90° HORIZONTAL FIELD OF VIEW

This drawing and its content are the copyright of SLR Consulting Ltd and may not be reproduced or amended except by prior written permission. SLR Consulting Ltd accepts no liability for any amendments made by other persons.