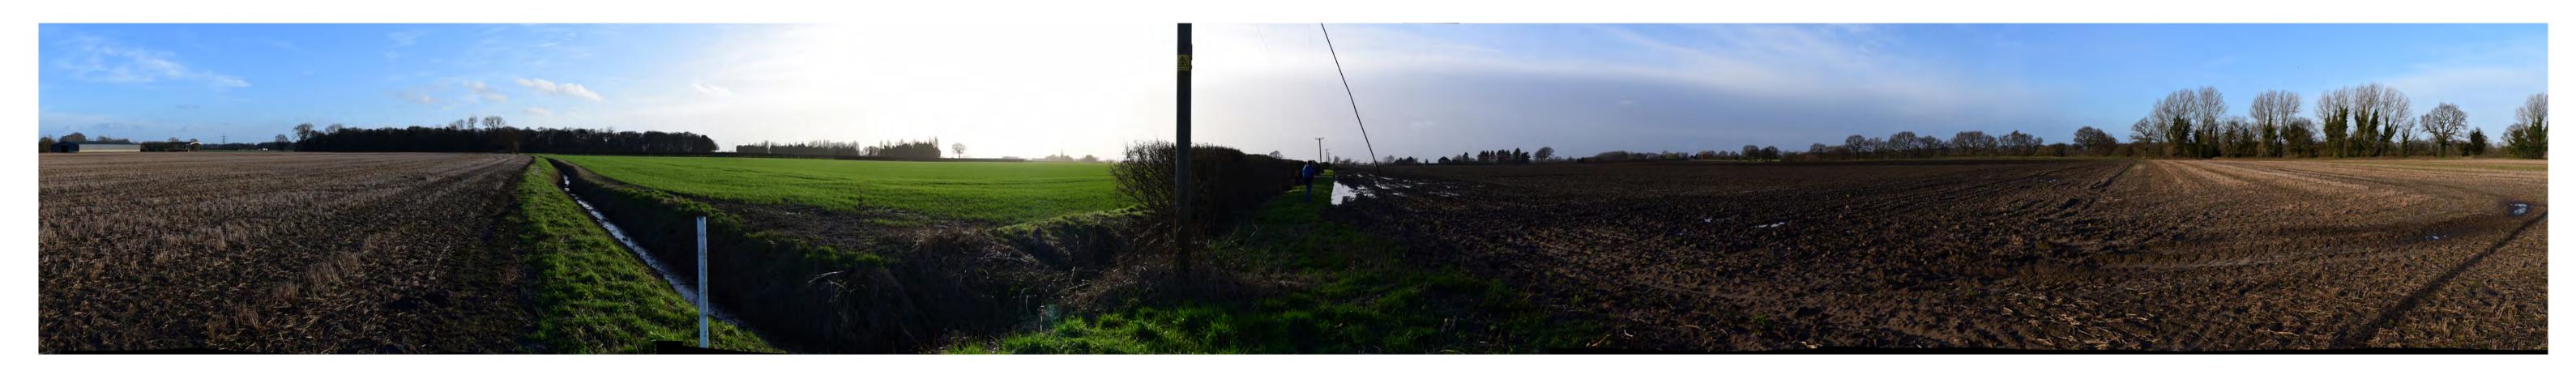

VIEWPOINT 31 PANORAMA: View from Brick Lands Lane.

DATE AND TIME OF PHOTOGRAPHY: 20/02/2024 AT 13:56 PROJECTION: CYLINDRICAL MAKE AND MODEL OF CAMERA: NIKON D750 VIEW AT COMFORTABLE ARM'S LENGTH MAKE AND FOCAL LENGTH OF LENS: 50MM TO BE PRINTED AT A1 FOR ASSESSMENT DIRECTION OF VIEW: SOUTH

PANORAMA
WINTER PHOTOGRAPHY
LAND TO THE SOUTH OF SELBY,
NORTH YORKSHIRE
HELIOS RENEWABLE ENERGY
JOB NO. 404.012006.00001
DATE: JULY 2023 DRAWN: HD CHECKED: JM APPROVED: JM VIEWPOINT 31 DRAWING NO: FIGURE 7-PS-65