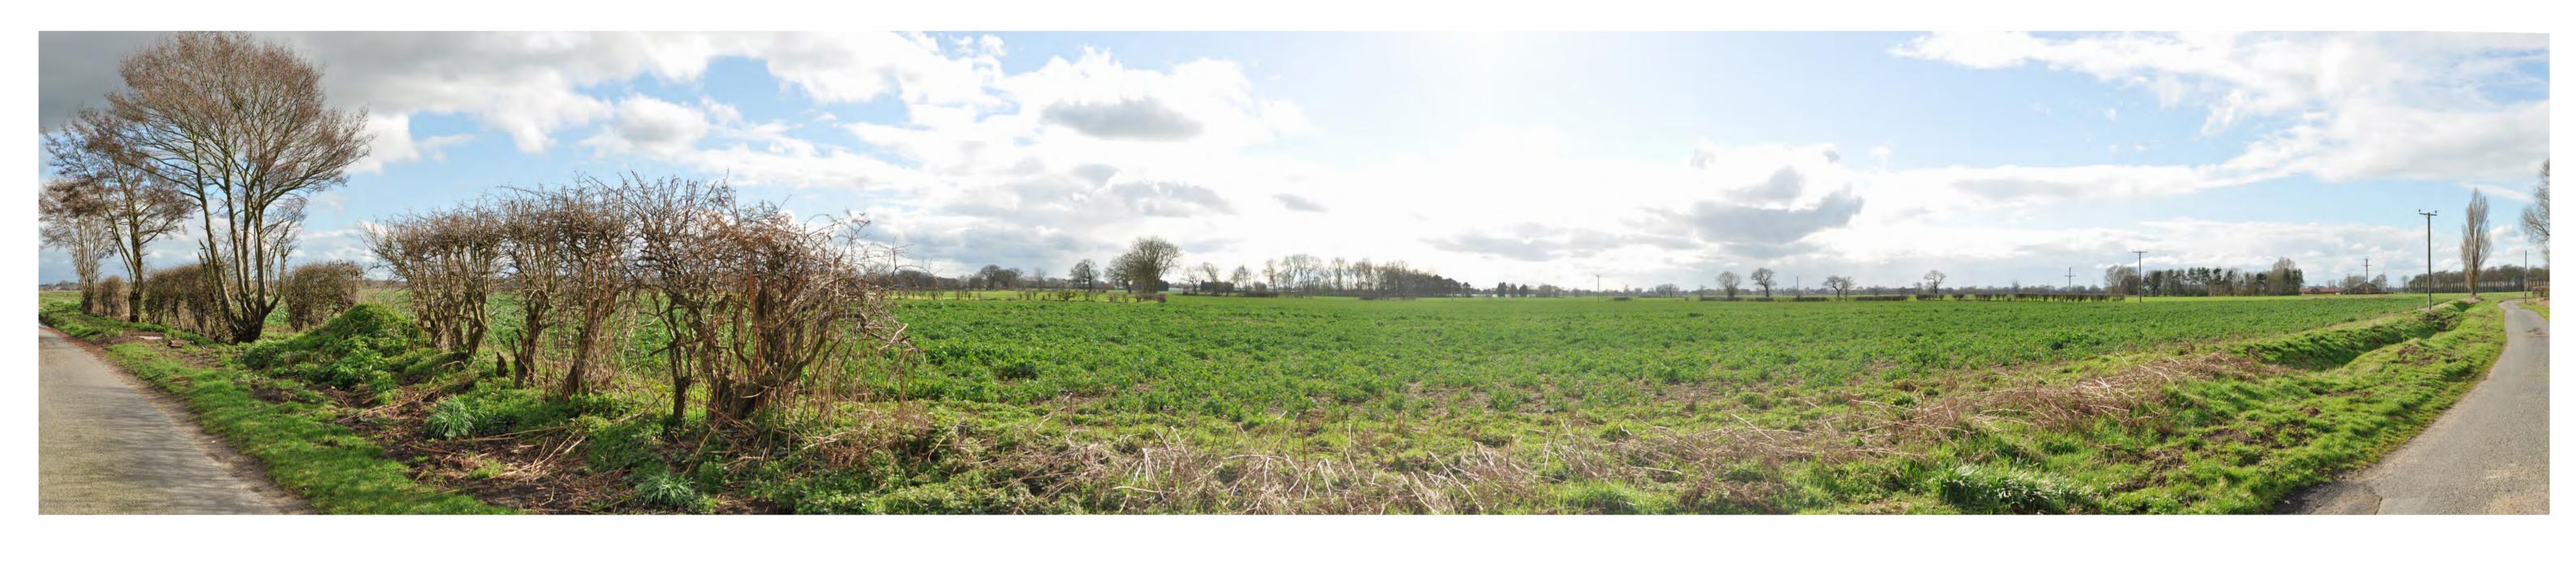

VIEWPOINT 3A PANORAMA: Looking south into the site from Chester Court Road.

DATE AND TIME OF PHOTOGRAPHY: 21/03/2023 AT 14:21 PROJECTION: CYLINDRICAL MAKE AND MODEL OF CAMERA: NIKON D90 VIEW AT COMFORTABLE ARM'S LENGTH MAKE AND FOCAL LENGTH OF LENS: 35MM TO BE PRINTED AT A1 FOR ASSESSMENT DIRECTION OF VIEW: SOUTH

PANORAMA
WINTER PHOTOGRAPHY

LAND TO THE SOUTH OF SELBY,
NORTH YORKSHIRE
HELIOS RENEWABLE ENERGY
JOB NO. 404.012006.00001
DATE: JUNE 2024 DRAWN: HD CHECKED: SM APPROVED: SM

VIEWPOINT 3A DRAWING NO: FIGURE 7-PS-05

VIEWPOINT 3A: Looking west into the site from Chester Court Road.

PROJECTION: CYLINDRICAL DATE AND TIME OF PHOTOGRAPHY: 21/03/2023 AT 14:21 ENLARGEMENT FACTOR: 96% AT A1 MAKE AND MODEL OF CAMERA: NIKON D90 VIEW AT COMFORTABLE ARM'S LENGTH MAKE AND FOCAL LENGTH OF LENS: 35MM TO BE PRINTED AT A1 FOR ASSESSMENT DIRECTION OF VIEW: WEST