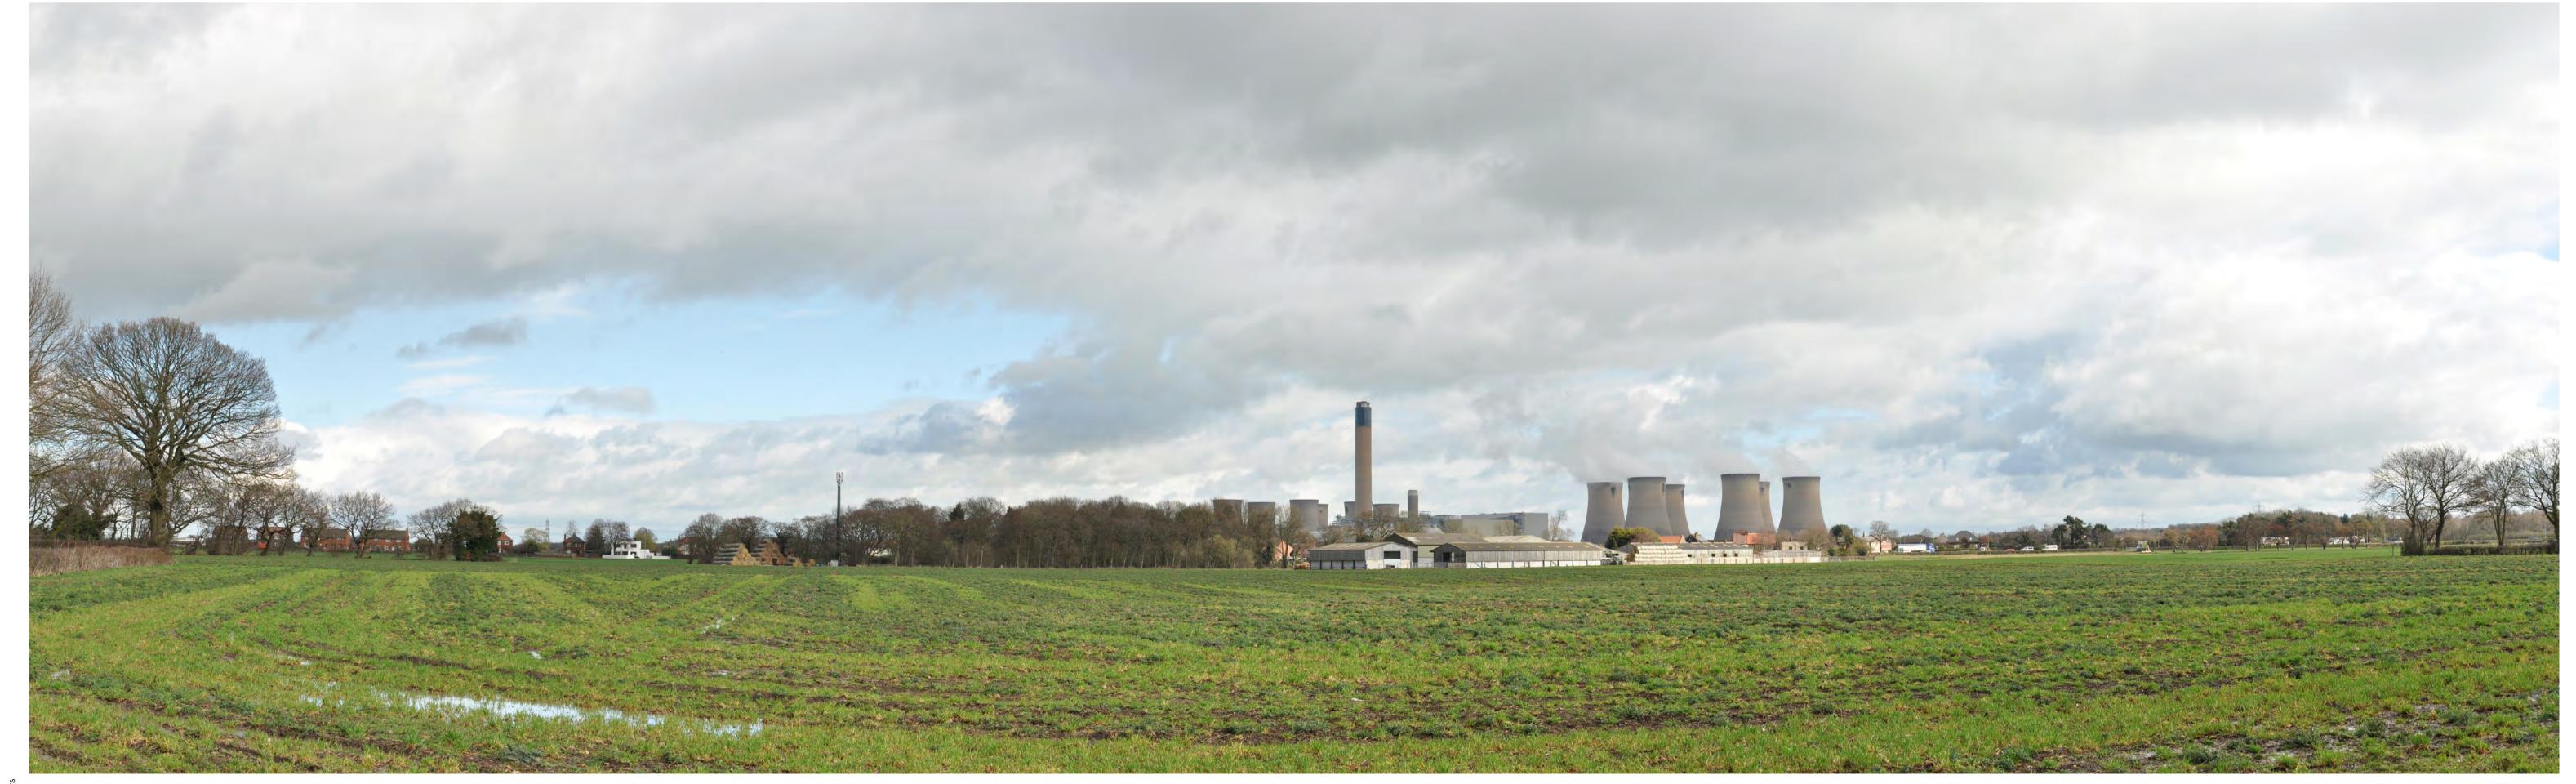

PANORAMA
WINTER PHOTOGRAPHY

LAND TO THE SOUTH OF SELBY,
NORTH YORKSHIRE
HELIOS RENEWABLE ENERGY
JOB NO. 404.012006.00001
DATE: JUNE 2024 DRAWN: HD CHECKED: SM APPROVED: SM

VIEWPOINT 1: Looking north-east into the site from start of Public Footpath No: 35.17/9/1.

PROJECTION: CYLINDRICAL DATE AND TIME OF PHOTOGRAPHY: 21/03/2023 AT11:29 ENLARGEMENT FACTOR: 96% AT A1 MAKE AND MODEL OF CAMERA: NIKON D90 VIEW AT COMFORTABLE ARM'S LENGTH MAKE AND FOCAL LENGTH OF LENS: 35MM TO BE PRINTED AT A1 FOR ASSESSMENT DIRECTION OF VIEW: NORTH EAST

VIEWING BOX INCORPORATES UP TO 90° HORIZONTAL FIELD OF VIEW

© This drawing and its content are the copyright of SLR Consulting Ltd and may not be reproduced or amended except by prior written permission. SLR Consulting Ltd accepts no liability for any amendments made by other persons.