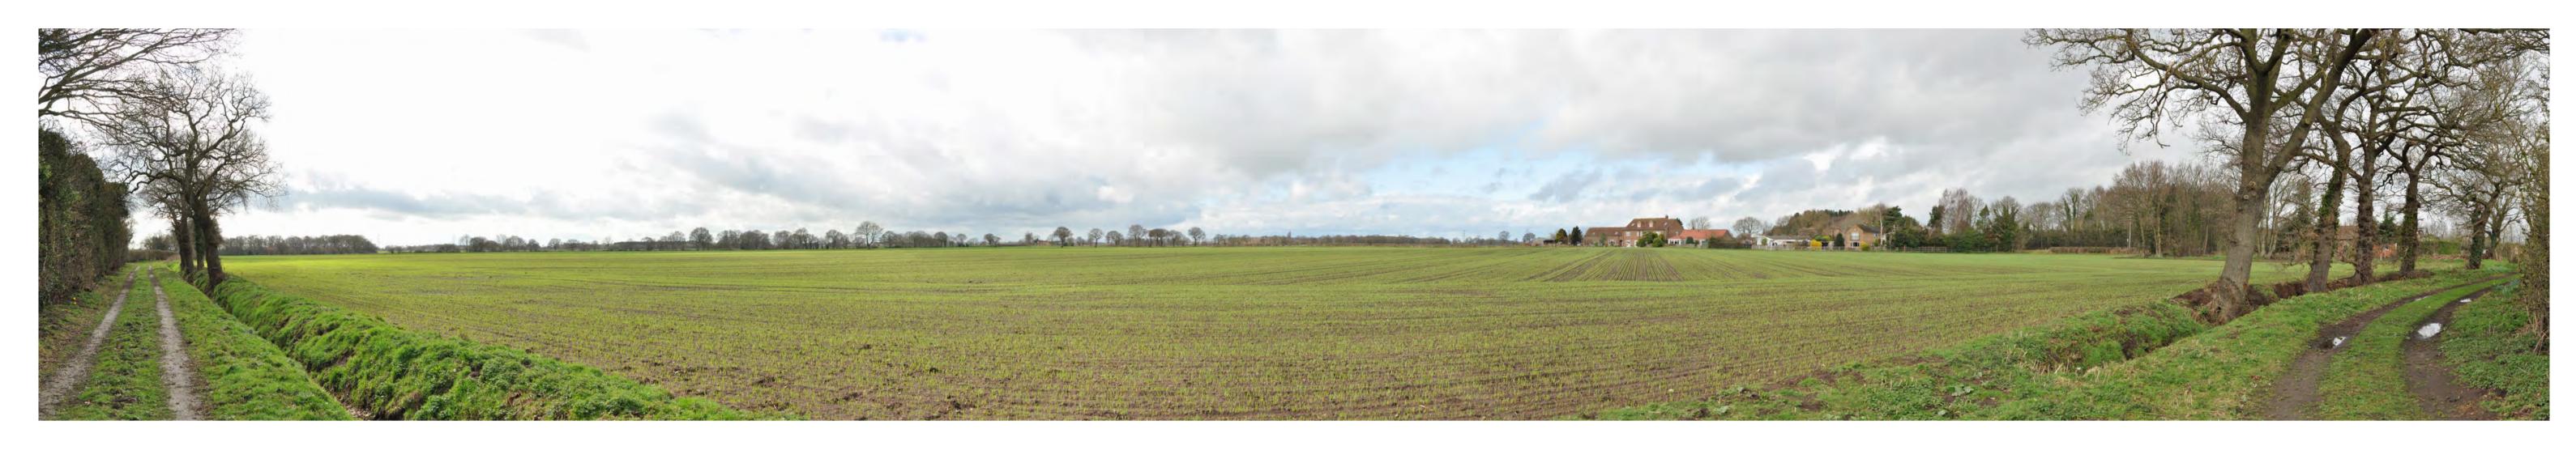

VIEWPOINT 2 PANORAMA: Looking west into the site from Claypit Lane.

DATE AND TIME OF PHOTOGRAPHY: 21/03/2023 AT 11:11 PROJECTION: CYLINDRICAL MAKE AND MODEL OF CAMERA: NIKON D90 VIEW AT COMFORTABLE ARM'S LENGTH MAKE AND FOCAL LENGTH OF LENS: 35MM TO BE PRINTED AT A1 FOR ASSESSMENT DIRECTION OF VIEW: WEST

PANORAMA
WINTER PHOTOGRAPHY

LAND TO THE SOUTH OF SELBY,
NORTH YORKSHIRE
HELIOS RENEWABLE ENERGY
JOB NO. 404.012006.00001
DATE: JUNE 2024 DRAWN: HD CHECKED: SM APPROVED: SM

VIEWPOINT 2 DRAWING NO: FIGURE 7-PS-03

VIEWPOINT 2: Looking west into the site from Claypit Lane

PROJECTION: CYLINDRICAL DATE AND TIME OF PHOTOGRAPHY: 21/03/2023 AT 11:11 ENLARGEMENT FACTOR: 96% AT A1 MAKE AND MODEL OF CAMERA: NIKON D90 VIEW AT COMFORTABLE ARM'S LENGTH MAKE AND FOCAL LENGTH OF LENS: 35MM TO BE PRINTED AT A1 FOR ASSESSMENT DIRECTION OF VIEW: WEST VIEWING BOX INCORPORATES UP TO 90° HORIZONTAL FIELD OF VIEW

© This drawing and its content are the copyright of SLR Consulting Ltd and may not be reproduced or amended except by prior written permission. SLR Consulting Ltd accepts no liability for any amendments made by other persons.