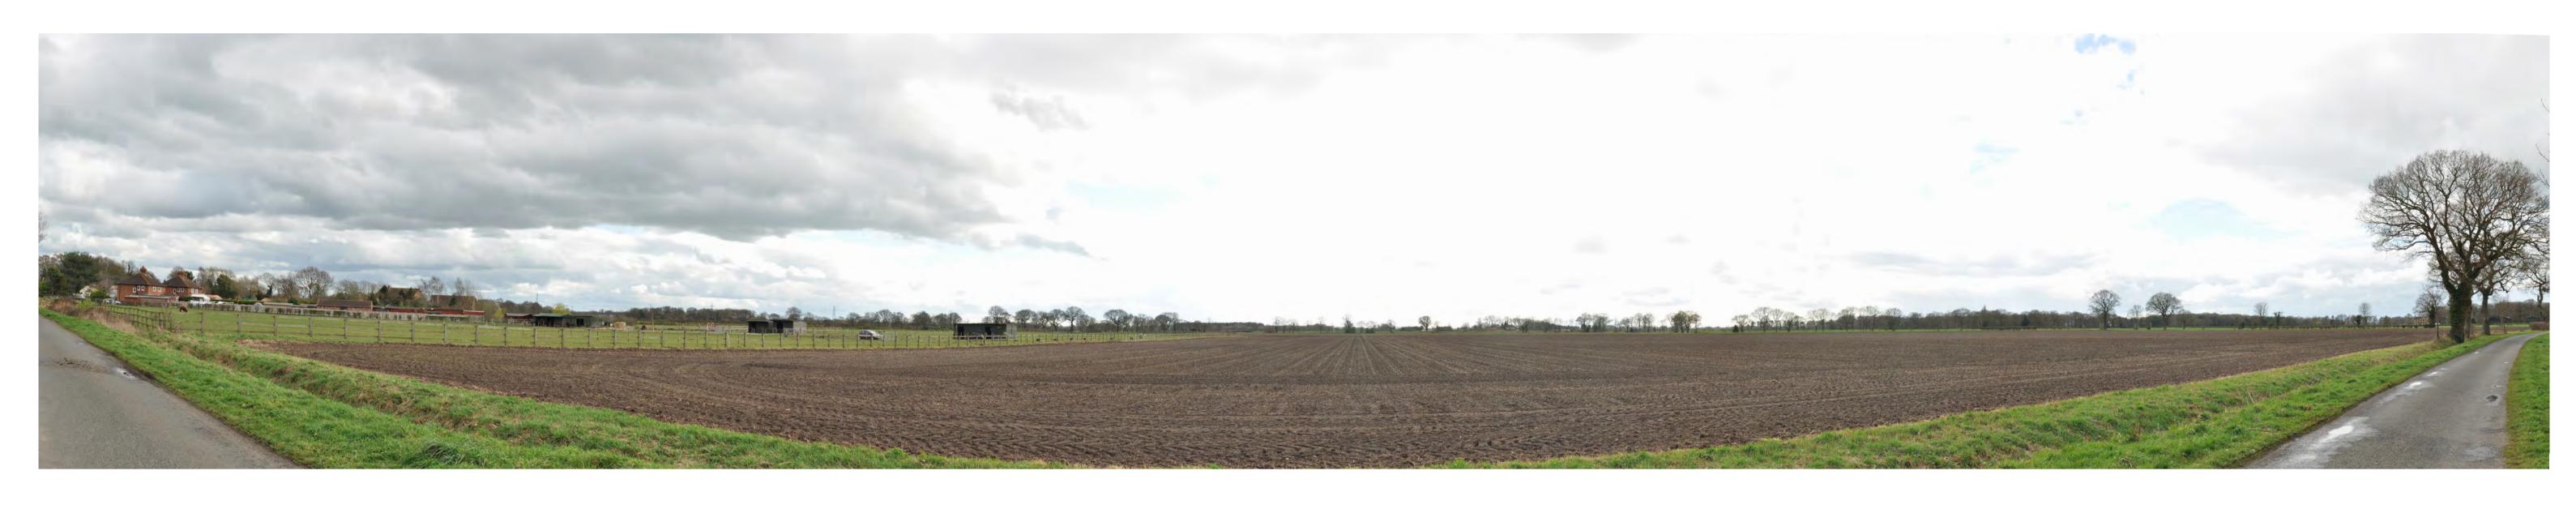

PINS Document Number: EN010140/APP/6.3.7.6

Pursuant to:

APFP Regulation 5(2)(a)

Environmental Statement Appendix 7.6: Representative Views

June 2024

VIEWPOINT 1 PANORAMA: Looking north-east into the site from start of Public Footpath No: 35.17/9/1.

DATE AND TIME OF PHOTOGRAPHY: 21/03/2023 AT 11:29 PROJECTION: CYLINDRICAL MAKE AND MODEL OF CAMERA: NIKON D90 VIEW AT COMFORTABLE ARM'S LENGTH MAKE AND FOCAL LENGTH OF LENS: 35MM TO BE PRINTED AT A1 FOR ASSESSMENT DIRECTION OF VIEW: NORTH EAST

PANORAMA
WINTER PHOTOGRAPHY

LAND TO THE SOUTH OF SELBY,
NORTH YORKSHIRE
HELIOS RENEWABLE ENERGY
JOB NO. 404.012006.00001
DATE: JUNE 2024 DRAWN: HD CHECKED: SM APPROVED: SM

VIEWPOINT 1: Looking north-east into the site from start of Public Footpath No: 35.17/9/1.

PROJECTION: CYLINDRICAL DATE AND TIME OF PHOTOGRAPHY: 21/03/2023 AT11:29 ENLARGEMENT FACTOR: 96% AT A1 MAKE AND MODEL OF CAMERA: NIKON D90 VIEW AT COMFORTABLE ARM'S LENGTH MAKE AND FOCAL LENGTH OF LENS: 35MM TO BE PRINTED AT A1 FOR ASSESSMENT DIRECTION OF VIEW: NORTH EAST

VIEWING BOX INCORPORATES UP TO 90° HORIZONTAL FIELD OF VIEW

© This drawing and its content are the copyright of SLR Consulting Ltd and may not be reproduced or amended except by prior written permission. SLR Consulting Ltd accepts no liability for any amendments made by other persons.