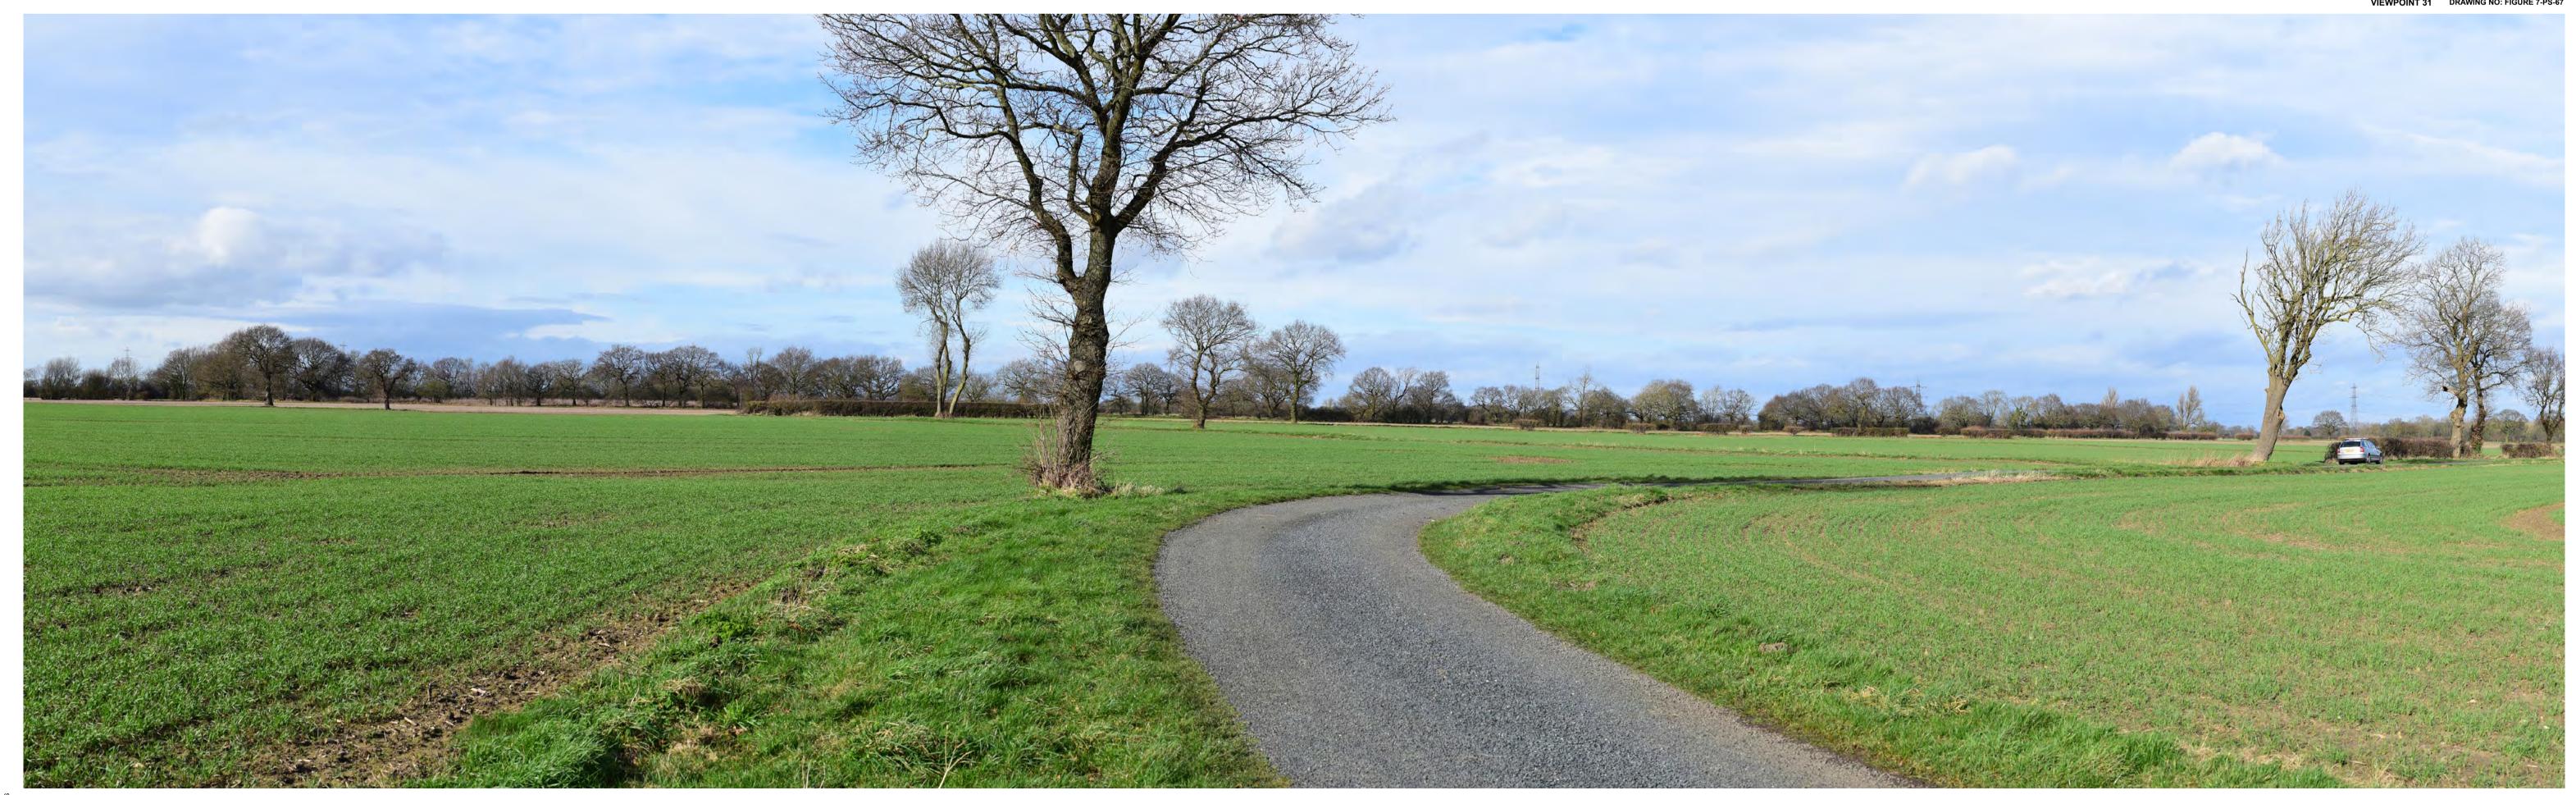

VIEWPOINT 31A DRAWING NO: FIGURE 7-PS-66

VIEWPOINT 31 PANORAMA: View from Brick Lands Lane.

DATE AND TIME OF PHOTOGRAPHY: 20/02/2024 AT 13:56 PROJECTION: CYLINDRICAL MAKE AND MODEL OF CAMERA: NIKON D750 VIEW AT COMFORTABLE ARM'S LENGTH MAKE AND FOCAL LENGTH OF LENS: 50MM TO BE PRINTED AT A1 FOR ASSESSMENT DIRECTION OF VIEW: NORTH

PANORAMA
WINTER PHOTOGRAPHY

LAND TO THE SOUTH OF SELBY,
NORTH YORKSHIRE
HELIOS RENEWABLE ENERGY
JOB NO. 404.012006.00001
DATE: JULY 2023 DRAWN: HD CHECKED: JM APPROVED: JM VIEWPOINT 31 DRAWING NO: FIGURE 7-PS-67

DATE AND TIME OF PHOTOGRAPHY: 20/02/2024 AT 13:56 PROJECTION: CYLINDRICAL ENLARGEMENT FACTOR: 96% AT A1 MAKE AND MODEL OF CAMERA: NIKON D750 VIEW AT COMFORTABLE ARM'S LENGTH MAKE AND FOCAL LENGTH OF LENS: 50MM TO BE PRINTED AT A1 FOR ASSESSMENT DIRECTION OF VIEW: NORTH