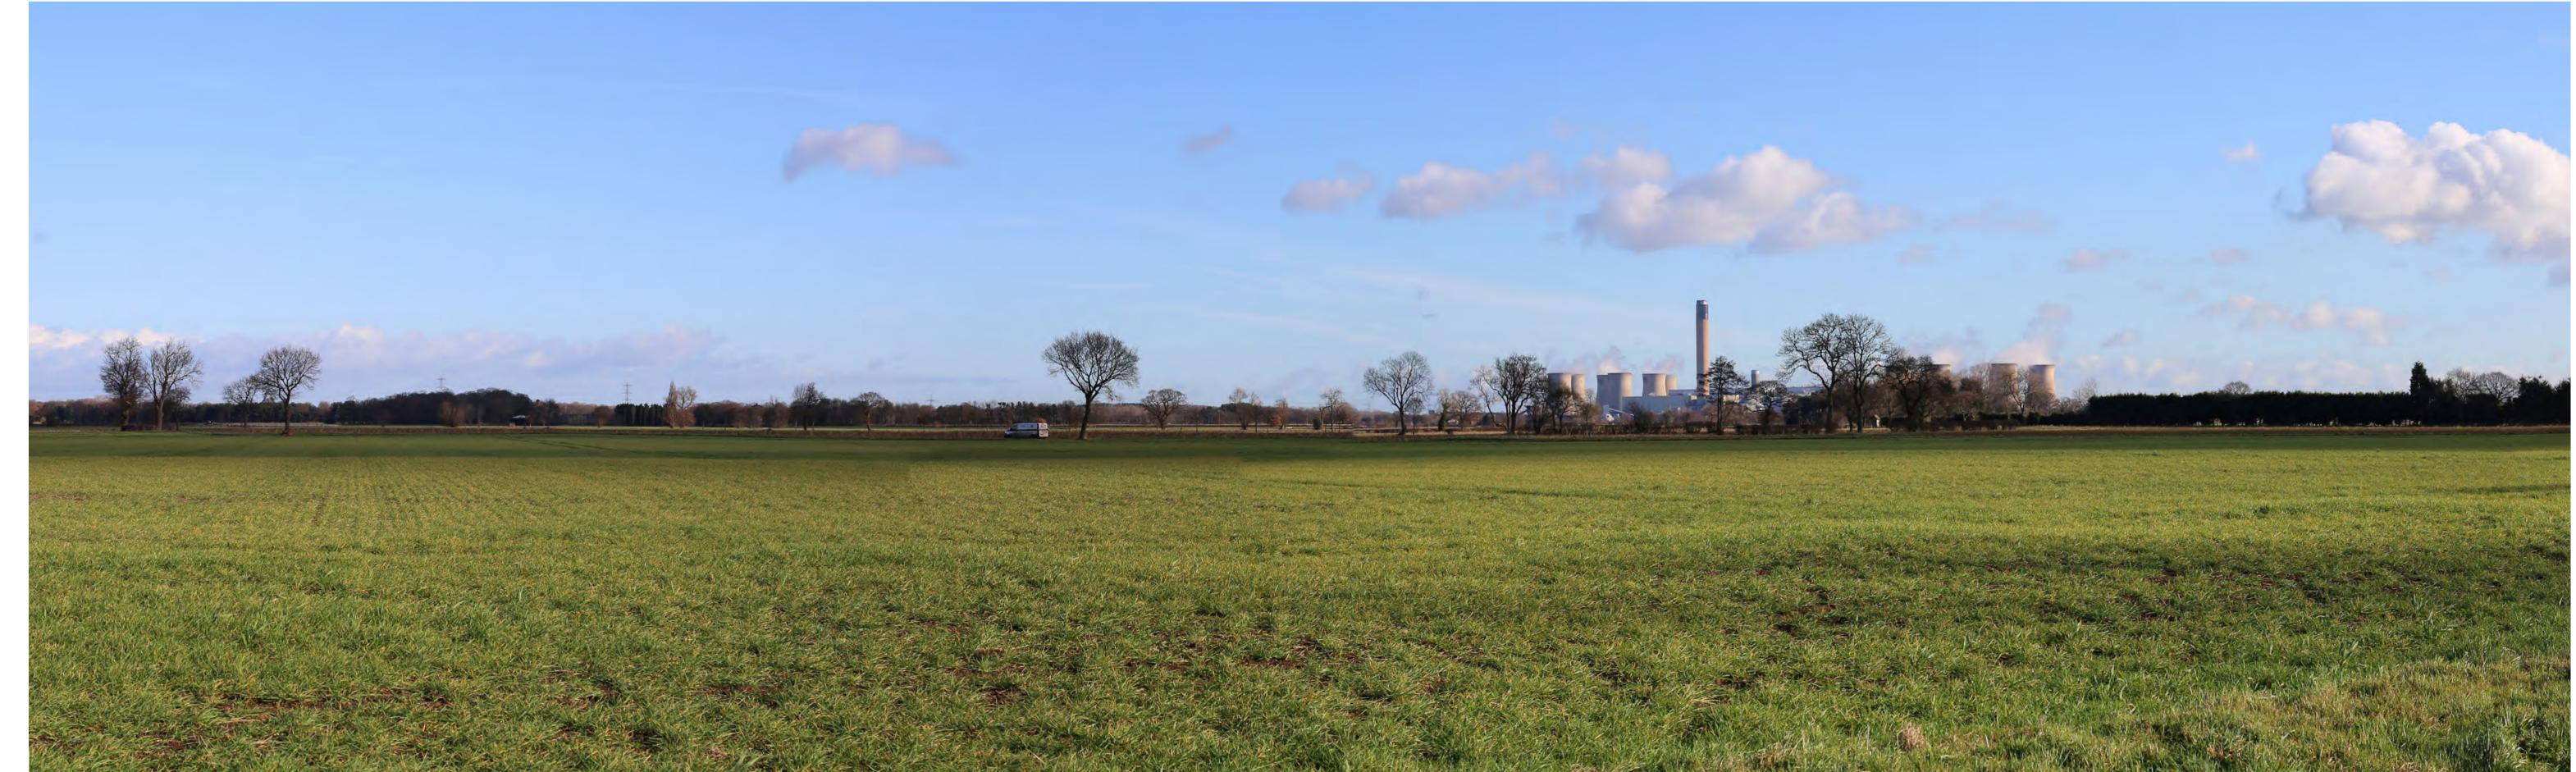

VIEWPOINT 2 PANORAMA: Looking west into the site from Claypit Lane.

DATE AND TIME OF PHOTOGRAPHY: 21/03/2023 AT 11:11 PROJECTION: CYLINDRICAL MAKE AND MODEL OF CAMERA: NIKON D90 VIEW AT COMFORTABLE ARM'S LENGTH MAKE AND FOCAL LENGTH OF LENS: 35MM TO BE PRINTED AT A1 FOR ASSESSMENT DIRECTION OF VIEW: WEST

PANORAMA
WINTER PHOTOGRAPHY

LAND TO THE SOUTH OF SELBY,
NORTH YORKSHIRE
HELIOS RENEWABLE ENERGY
JOB NO. 404.012006.00001
DATE: JUNE 2024 DRAWN: HD CHECKED: SM APPROVED: SM

VIEWPOINT 2 DRAWING NO: FIGURE 7-PS-03

VIEWPOINT 2: Looking west into the site from Claypit Lane

PROJECTION: CYLINDRICAL DATE AND TIME OF PHOTOGRAPHY: 21/03/2023 AT 11:11 ENLARGEMENT FACTOR: 96% AT A1 MAKE AND MODEL OF CAMERA: NIKON D90 VIEW AT COMFORTABLE ARM'S LENGTH MAKE AND FOCAL LENGTH OF LENS: 35MM TO BE PRINTED AT A1 FOR ASSESSMENT DIRECTION OF VIEW: WEST VIEWING BOX INCORPORATES UP TO 90° HORIZONTAL FIELD OF VIEW

© This drawing and its content are the copyright of SLR Consulting Ltd and may not be reproduced or amended except by prior written permission. SLR Consulting Ltd accepts no liability for any amendments made by other persons.