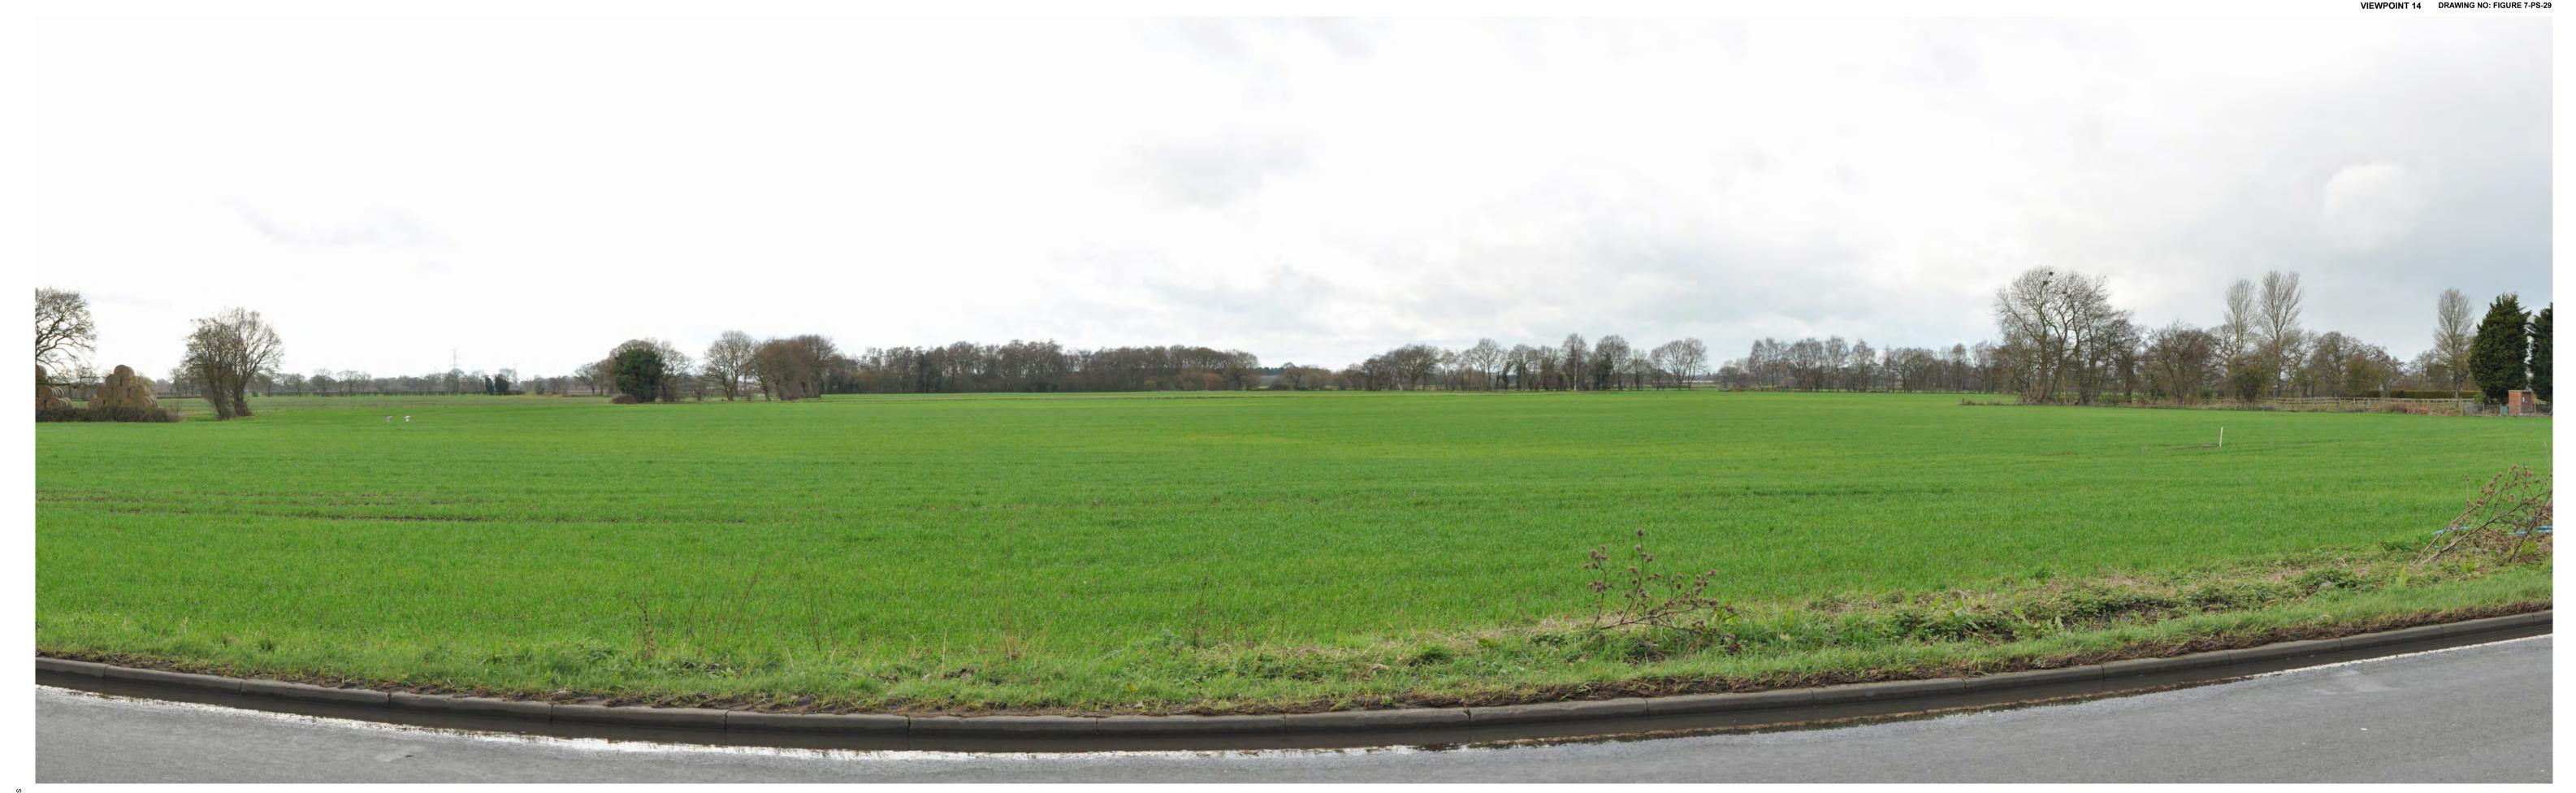

VIEWPOINT 13 DRAWING NO: FIGURE 7-PS-28

VIEWPOINT 14 PANORAMA: Looking south towards the site from outside Sunnymede on Selby Road (A1041).

DATE AND TIME OF PHOTOGRAPHY: 21/03/2023 AT 11:02 PROJECTION: CYLINDRICAL MAKE AND MODEL OF CAMERA: NIKON D90 VIEW AT COMFORTABLE ARM'S LENGTH MAKE AND FOCAL LENGTH OF LENS: 35MM TO BE PRINTED AT A1 FOR ASSESSMENT DIRECTION OF VIEW: SOUTH

PANORAMA
WINTER PHOTOGRAPHY

LAND TO THE SOUTH OF SELBY,
NORTH YORKSHIRE
HELIOS RENEWABLE ENERGY
JOB NO. 404.012006.00001
DATE: JUNE 2024 DRAWN: HD CHECKED: SM APPROVED: SM

VIEWPOINT 14: Looking west towards the site from outside Sunnymede on Selby Road (A1041).

PROJECTION: CYLINDRICAL DATE AND TIME OF PHOTOGRAPHY: 21/03/2023 AT 11:02 ENLARGEMENT FACTOR: 96% AT A1 MAKE AND MODEL OF CAMERA: NIKON D90 VIEW AT COMFORTABLE ARM'S LENGTH MAKE AND FOCAL LENGTH OF LENS: 35MM TO BE PRINTED AT A1 FOR ASSESSMENT DIRECTION OF VIEW: WEST VIEWING BOX INCORPORATES UP TO 90° HORIZONTAL FIELD OF VIEW

© This drawing and its content are the copyright of SLR Consulting Ltd and may not be reproduced or amended except by prior written permission. SLR Consulting Ltd accepts no liability for any amendments made by other persons.