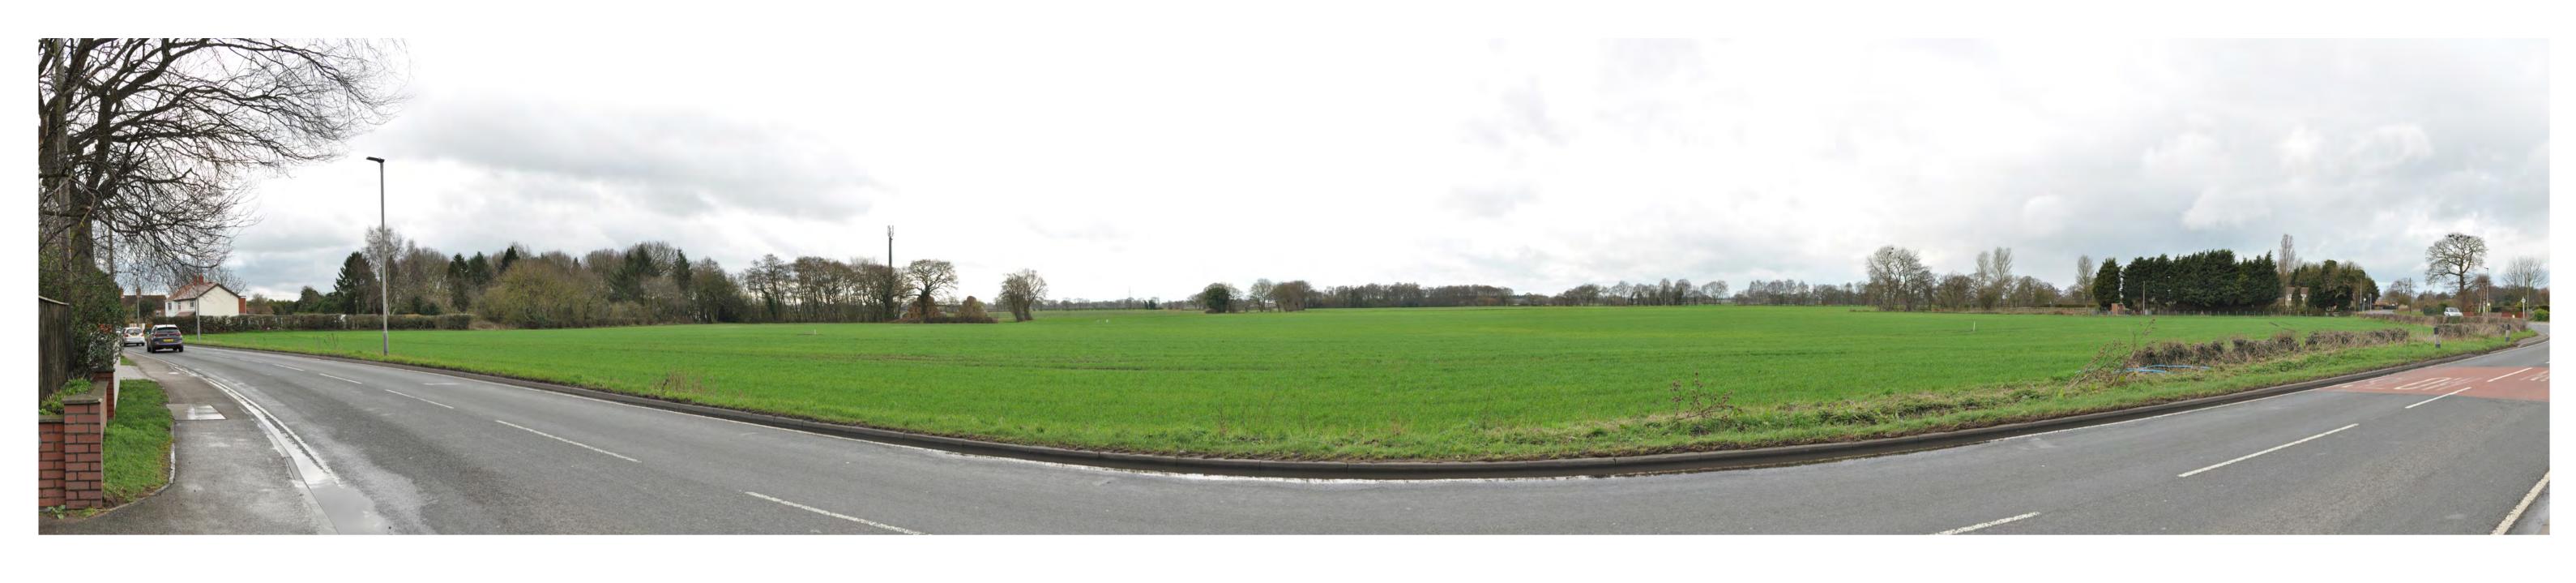

VIEWPOINT 13 DRAWING NO: FIGURE 7-PS-28

VIEWPOINT 14 PANORAMA: Looking south towards the site from outside Sunnymede on Selby Road (A1041).

DATE AND TIME OF PHOTOGRAPHY: 21/03/2023 AT 11:02 PROJECTION: CYLINDRICAL MAKE AND MODEL OF CAMERA: NIKON D90 VIEW AT COMFORTABLE ARM'S LENGTH MAKE AND FOCAL LENGTH OF LENS: 35MM TO BE PRINTED AT A1 FOR ASSESSMENT DIRECTION OF VIEW: SOUTH

PANORAMA
WINTER PHOTOGRAPHY

LAND TO THE SOUTH OF SELBY,
NORTH YORKSHIRE
HELIOS RENEWABLE ENERGY
JOB NO. 404.012006.00001
DATE: JUNE 2024 DRAWN: HD CHECKED: SM APPROVED: SM

VIEWPOINT 14: Looking west towards the site from outside Sunnymede on Selby Road (A1041).

PROJECTION: CYLINDRICAL DATE AND TIME OF PHOTOGRAPHY: 21/03/2023 AT 11:02 ENLARGEMENT FACTOR: 96% AT A1 MAKE AND MODEL OF CAMERA: NIKON D90 VIEW AT COMFORTABLE ARM'S LENGTH MAKE AND FOCAL LENGTH OF LENS: 35MM TO BE PRINTED AT A1 FOR ASSESSMENT DIRECTION OF VIEW: WEST VIEWING BOX INCORPORATES UP TO 90° HORIZONTAL FIELD OF VIEW

© This drawing and its content are the copyright of SLR Consulting Ltd and may not be reproduced or amended except by prior written permission. SLR Consulting Ltd accepts no liability for any amendments made by other persons.