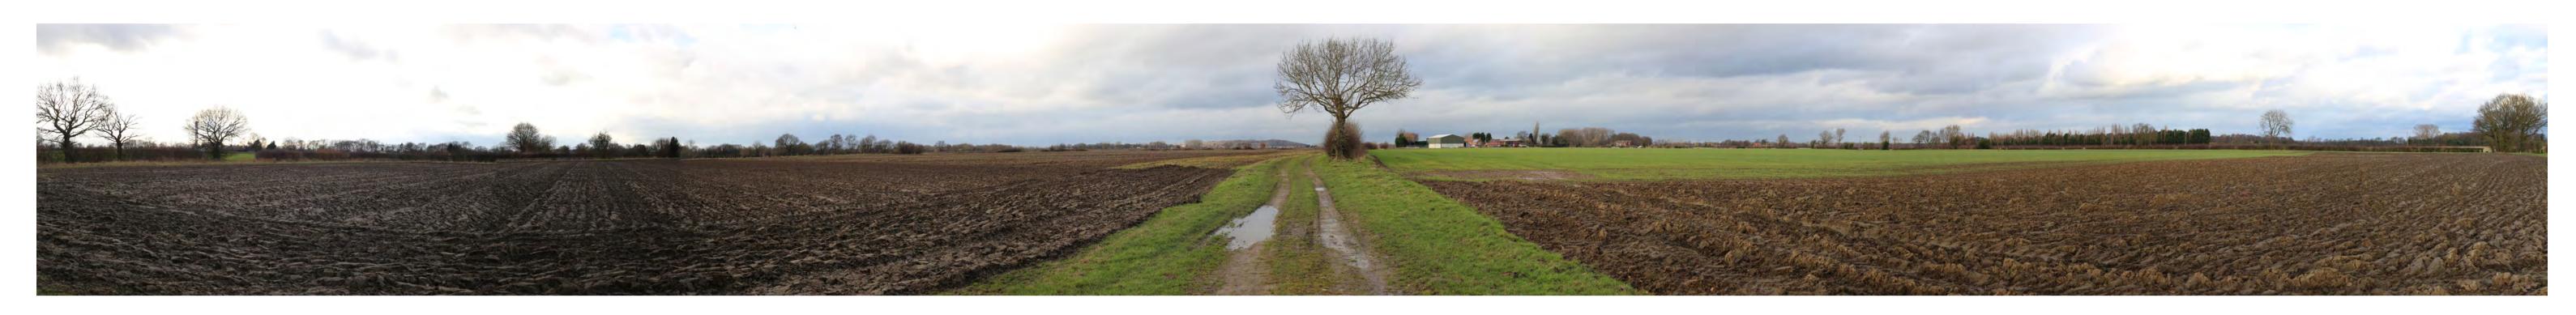

VIEWPOINT 2 PANORAMA: Looking west into the site from Claypit Lane.

DATE AND TIME OF PHOTOGRAPHY: 21/03/2023 AT 11:11 PROJECTION: CYLINDRICAL MAKE AND MODEL OF CAMERA: NIKON D90 VIEW AT COMFORTABLE ARM'S LENGTH MAKE AND FOCAL LENGTH OF LENS: 35MM TO BE PRINTED AT A1 FOR ASSESSMENT DIRECTION OF VIEW: WEST

VIEWPOINT 2: Looking west into the site from Claypit Lane

PROJECTION: CYLINDRICAL DATE AND TIME OF PHOTOGRAPHY: 21/03/2023 AT 11:11 ENLARGEMENT FACTOR: 96% AT A1 MAKE AND MODEL OF CAMERA: NIKON D90 VIEW AT COMFORTABLE ARM'S LENGTH MAKE AND FOCAL LENGTH OF LENS: 35MM TO BE PRINTED AT A1 FOR ASSESSMENT DIRECTION OF VIEW: WEST VIEWING BOX INCORPORATES UP TO 90° HORIZONTAL FIELD OF VIEW