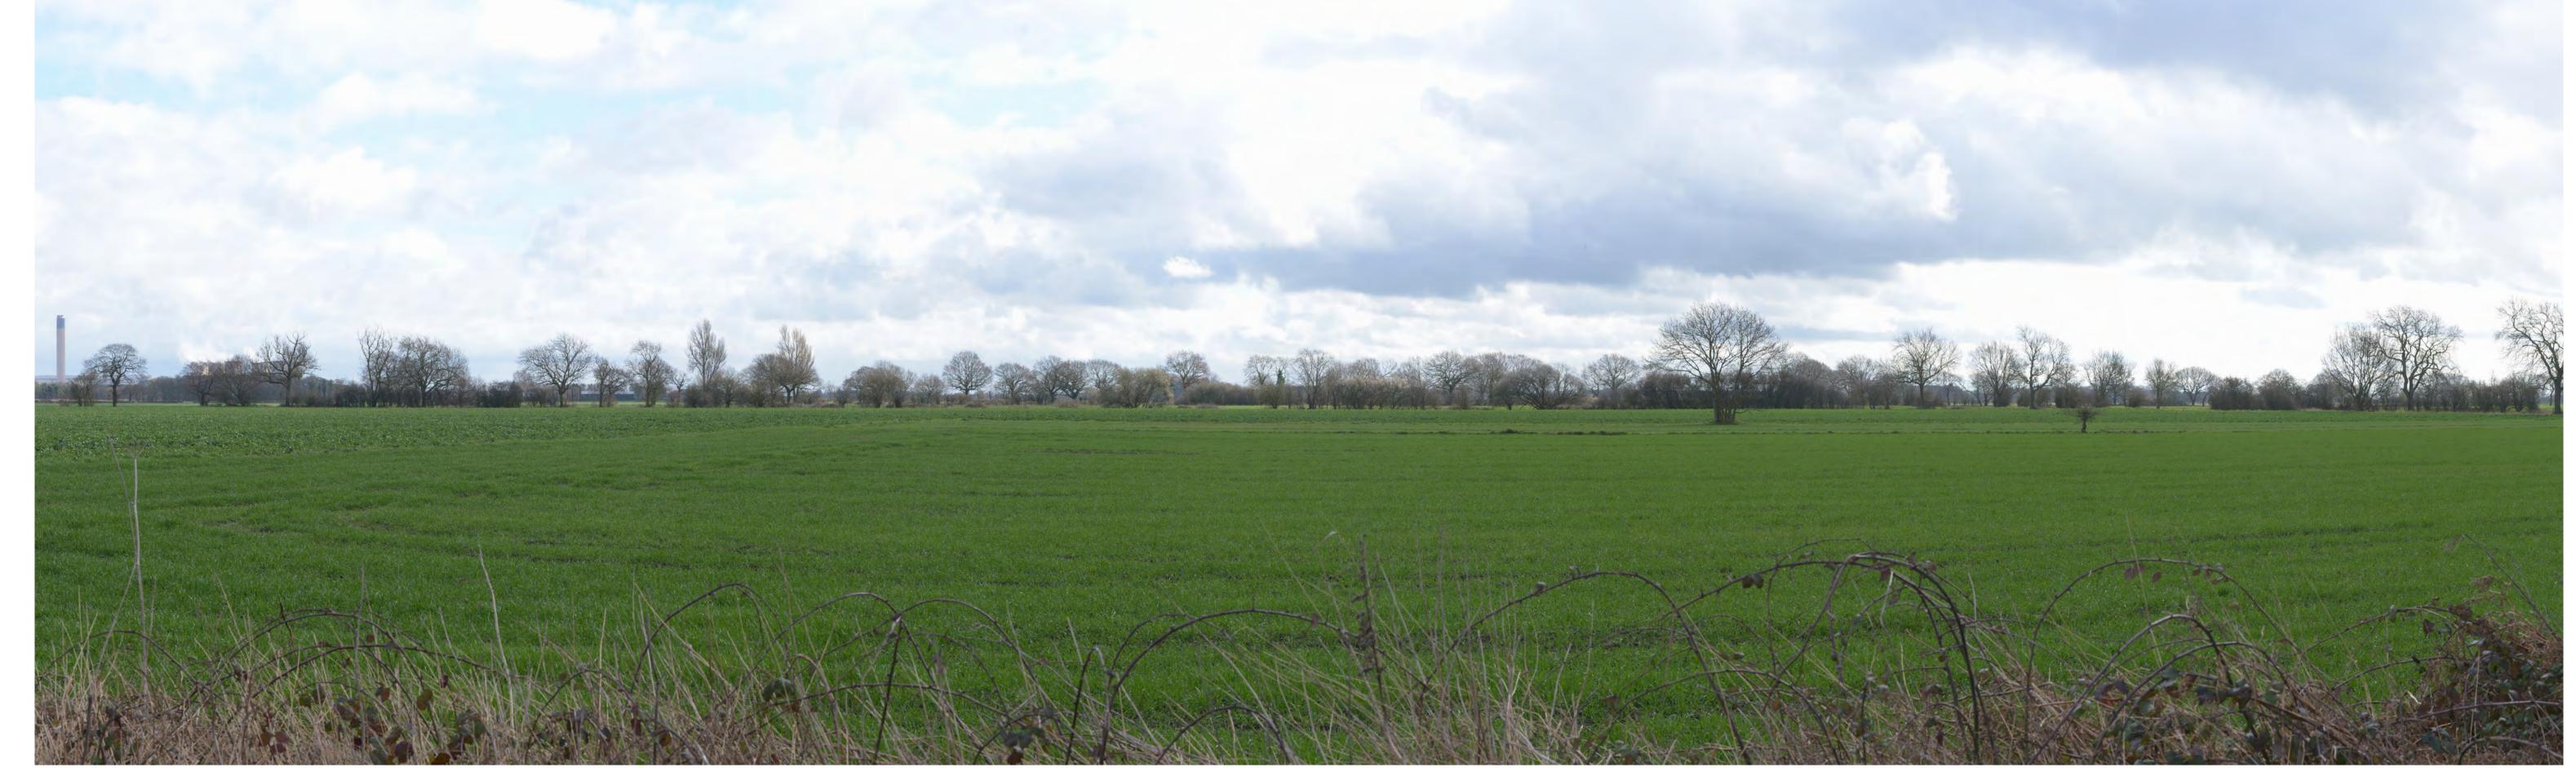

DATE AND TIME OF PHOTOGRAPHY: 21/03/2023 AT 11:29 PROJECTION: CYLINDRICAL MAKE AND MODEL OF CAMERA: NIKON D90 VIEW AT COMFORTABLE ARM'S LENGTH MAKE AND FOCAL LENGTH OF LENS: 35MM TO BE PRINTED AT A1 FOR ASSESSMENT DIRECTION OF VIEW: NORTH EAST

PANORAMA
WINTER PHOTOGRAPHY

LAND TO THE SOUTH OF SELBY,
NORTH YORKSHIRE
HELIOS RENEWABLE ENERGY
JOB NO. 404.012006.00001
DATE: JUNE 2024 DRAWN: HD CHECKED: SM APPROVED: SM

VIEWPOINT 1: Looking north-east into the site from start of Public Footpath No: 35.17/9/1.

PROJECTION: CYLINDRICAL DATE AND TIME OF PHOTOGRAPHY: 21/03/2023 AT11:29 ENLARGEMENT FACTOR: 96% AT A1 MAKE AND MODEL OF CAMERA: NIKON D90 VIEW AT COMFORTABLE ARM'S LENGTH MAKE AND FOCAL LENGTH OF LENS: 35MM TO BE PRINTED AT A1 FOR ASSESSMENT DIRECTION OF VIEW: NORTH EAST