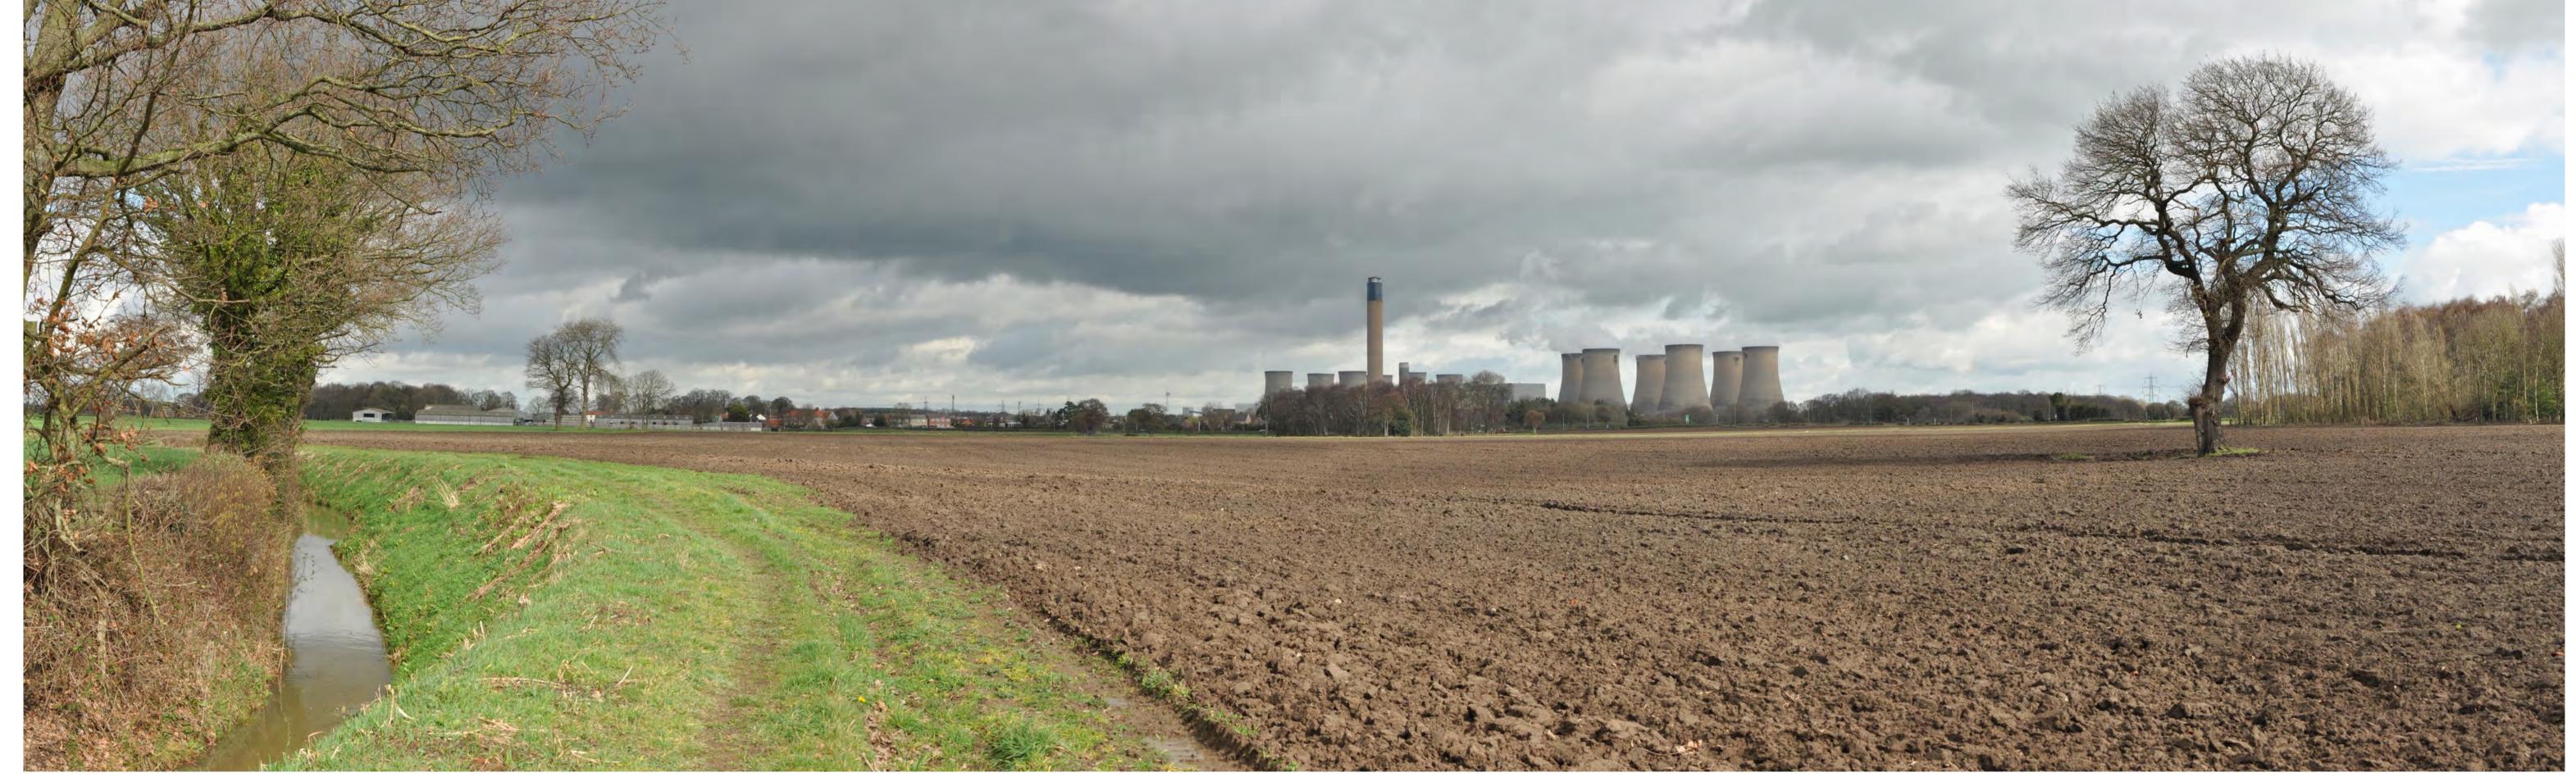

VIEWPOINT 2 PANORAMA: Looking west into the site from Claypit Lane.

DATE AND TIME OF PHOTOGRAPHY: 21/03/2023 AT 11:11 PROJECTION: CYLINDRICAL MAKE AND MODEL OF CAMERA: NIKON D90 VIEW AT COMFORTABLE ARM'S LENGTH MAKE AND FOCAL LENGTH OF LENS: 35MM TO BE PRINTED AT A1 FOR ASSESSMENT DIRECTION OF VIEW: WEST

PANORAMA
WINTER PHOTOGRAPHY

LAND TO THE SOUTH OF SELBY,
NORTH YORKSHIRE
HELIOS RENEWABLE ENERGY
JOB NO. 404.012006.00001
DATE: JUNE 2024 DRAWN: HD CHECKED: SM APPROVED: SM

VIEWPOINT 2 DRAWING NO: FIGURE 7-PS-03

VIEWPOINT 2: Looking west into the site from Claypit Lane

PROJECTION: CYLINDRICAL DATE AND TIME OF PHOTOGRAPHY: 21/03/2023 AT 11:11 ENLARGEMENT FACTOR: 96% AT A1 MAKE AND MODEL OF CAMERA: NIKON D90 VIEW AT COMFORTABLE ARM'S LENGTH MAKE AND FOCAL LENGTH OF LENS: 35MM TO BE PRINTED AT A1 FOR ASSESSMENT DIRECTION OF VIEW: WEST VIEWING BOX INCORPORATES UP TO 90° HORIZONTAL FIELD OF VIEW

© This drawing and its content are the copyright of SLR Consulting Ltd and may not be reproduced or amended except by prior written permission. SLR Consulting Ltd accepts no liability for any amendments made by other persons.