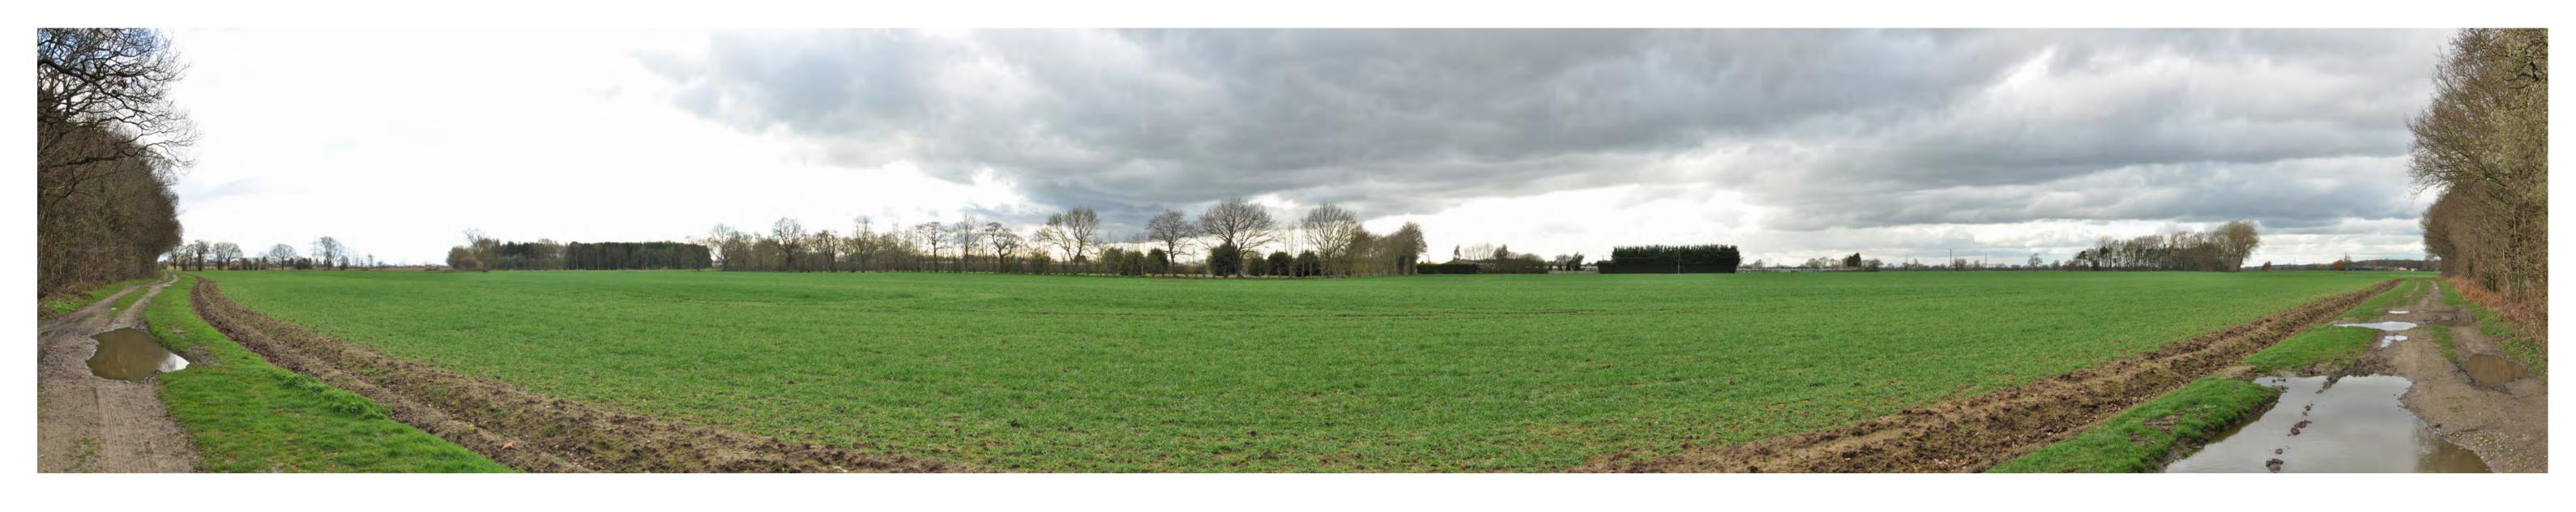

VIEWPOINT 3A PANORAMA: Looking south into the site from Chester Court Road.

DATE AND TIME OF PHOTOGRAPHY: 21/03/2023 AT 14:21 PROJECTION: CYLINDRICAL MAKE AND MODEL OF CAMERA: NIKON D90 VIEW AT COMFORTABLE ARM'S LENGTH MAKE AND FOCAL LENGTH OF LENS: 35MM TO BE PRINTED AT A1 FOR ASSESSMENT DIRECTION OF VIEW: SOUTH

PANORAMA
WINTER PHOTOGRAPHY

LAND TO THE SOUTH OF SELBY,
NORTH YORKSHIRE
HELIOS RENEWABLE ENERGY
JOB NO. 404.012006.00001
DATE: JUNE 2024 DRAWN: HD CHECKED: SM APPROVED: SM

VIEWPOINT 3A DRAWING NO: FIGURE 7-PS-05

VIEWPOINT 3A: Looking west into the site from Chester Court Road.

PROJECTION: CYLINDRICAL DATE AND TIME OF PHOTOGRAPHY: 21/03/2023 AT 14:21 ENLARGEMENT FACTOR: 96% AT A1 MAKE AND MODEL OF CAMERA: NIKON D90 VIEW AT COMFORTABLE ARM'S LENGTH MAKE AND FOCAL LENGTH OF LENS: 35MM TO BE PRINTED AT A1 FOR ASSESSMENT DIRECTION OF VIEW: WEST

TYPE 1 PHOTOGRAPHY
WINTER PHOTOGRAPHY
WINTER PHOTOGRAPHY
LAND TO THE SOUTH OF SELBY,
NORTH YORKSHIRE
HELIOS RENEWABLE ENERGY
JOB NO. 404.012006.00001
DATE: JUNE 2024 DRAWN: HD CHECKED: SM APPROVED: SM