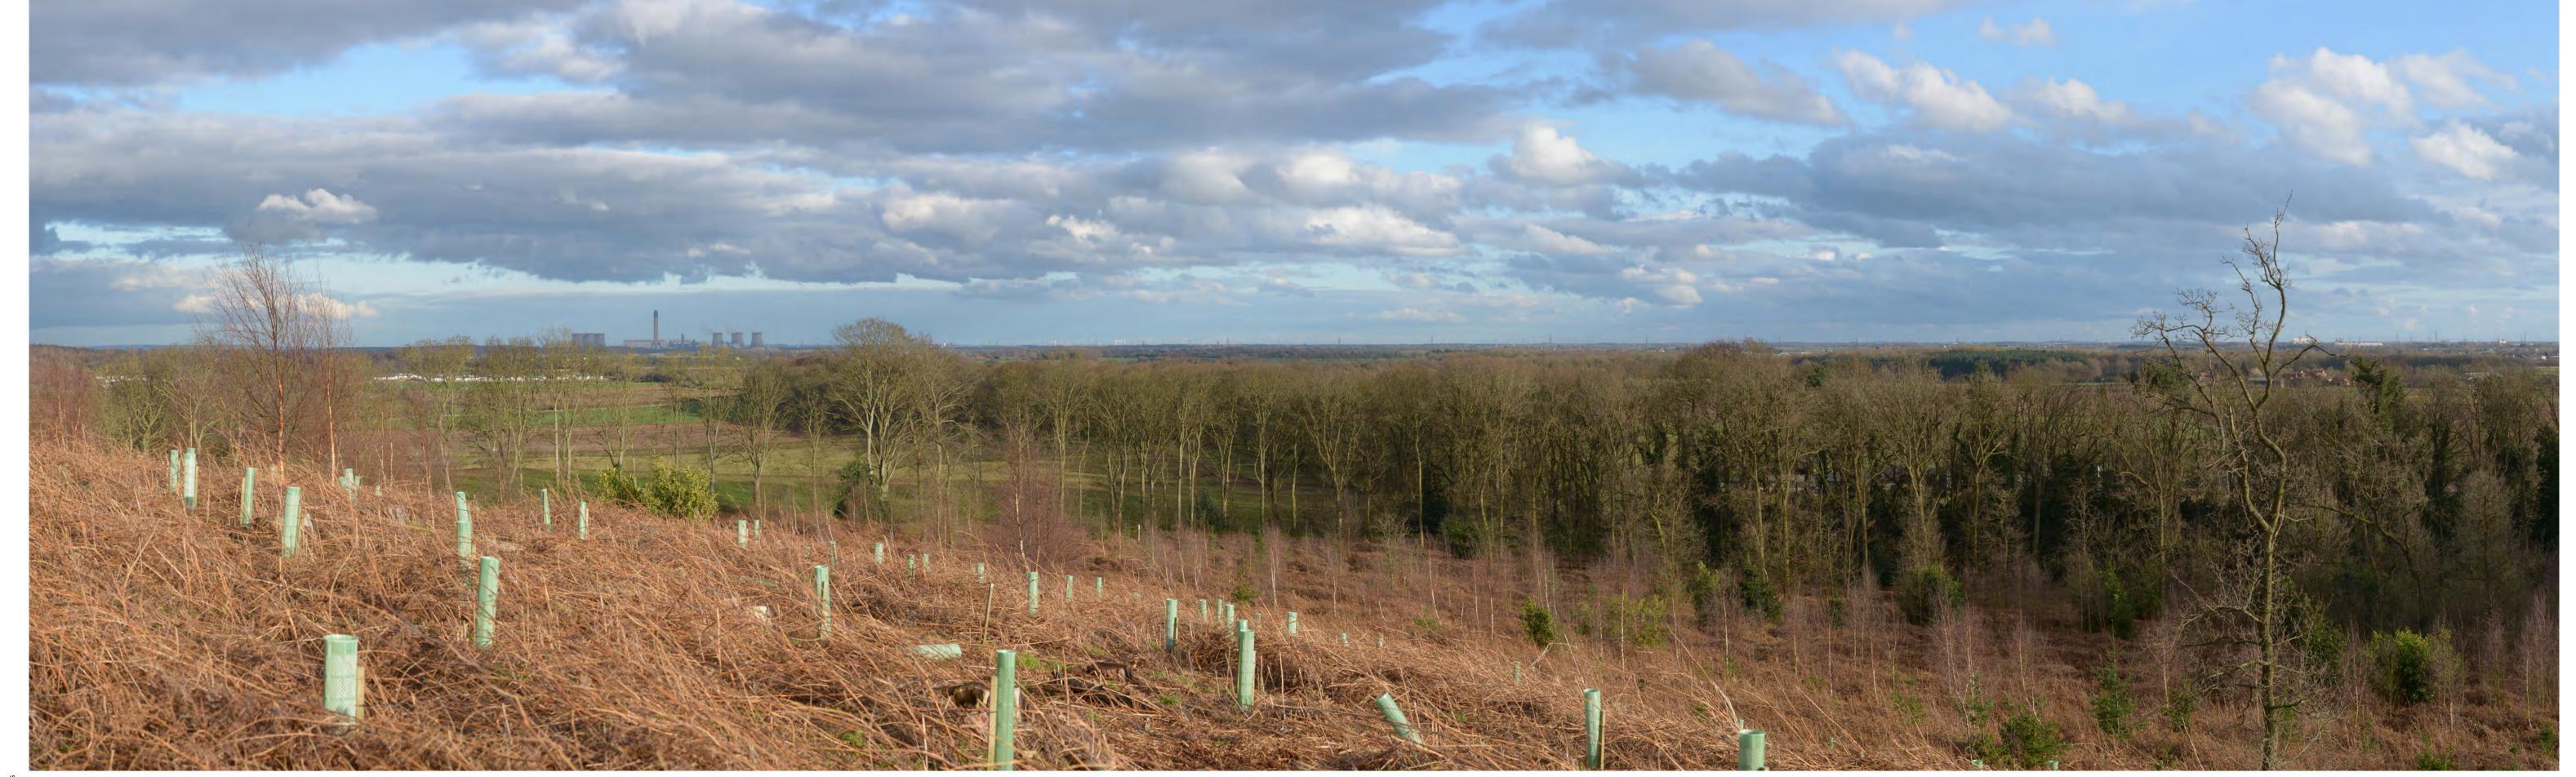

VIEWPOINT 29 PANORAMA: Looking south-east towards the site from Hambleton Hough.

DATE AND TIME OF PHOTOGRAPHY: 21/03/2023 AT 16:52 PROJECTION: CYLINDRICAL MAKE AND MODEL OF CAMERA: NIKON D610 VIEW AT COMFORTABLE ARM'S LENGTH MAKE AND FOCAL LENGTH OF LENS: 50MM TO BE PRINTED AT A1 FOR ASSESSMENT DIRECTION OF VIEW: SOUTH EAST

PANORAMA
WINTER PHOTOGRAPHY
LAND TO THE SOUTH OF SELBY,
NORTH YORKSHIRE
HELIOS RENEWABLE ENERGY
JOB NO. 404.012006.00001
DATE: JULY 2023 DRAWN: HD CHECKED: JM APPROVED: JM VIEWPOINT 29 DRAWING NO: FIGURE 7-PS-59

PROJECTION: CYLINDRICAL DATE AND TIME OF PHOTOGRAPHY: 21/03/2023 AT 16:52 ENLARGEMENT FACTOR: 96% AT A1 MAKE AND MODEL OF CAMERA: NIKON D610 VIEW AT COMFORTABLE ARM'S LENGTH MAKE AND FOCAL LENGTH OF LENS: 50MM TO BE PRINTED AT A1 FOR ASSESSMENT DIRECTION OF VIEW: SOUTH EAST

VIEWING BOX INCORPORATES UP TO 90° HORIZONTAL FIELD OF VIEW

VIEWPOINT 29 DRAWING NO: FIGURE 7-PS-60

VIEWPOINT 30 PANORAMA: View from Public Right of Way (35.14/12/1) near Primrose Hill.

DATE AND TIME OF PHOTOGRAPHY: 19/02/2024 AT 16:45 PROJECTION: CYLINDRICAL MAKE AND MODEL OF CAMERA: NIKON D750 VIEW AT COMFORTABLE ARM'S LENGTH MAKE AND FOCAL LENGTH OF LENS: 50MM TO BE PRINTED AT A1 FOR ASSESSMENT DIRECTION OF VIEW: EAST