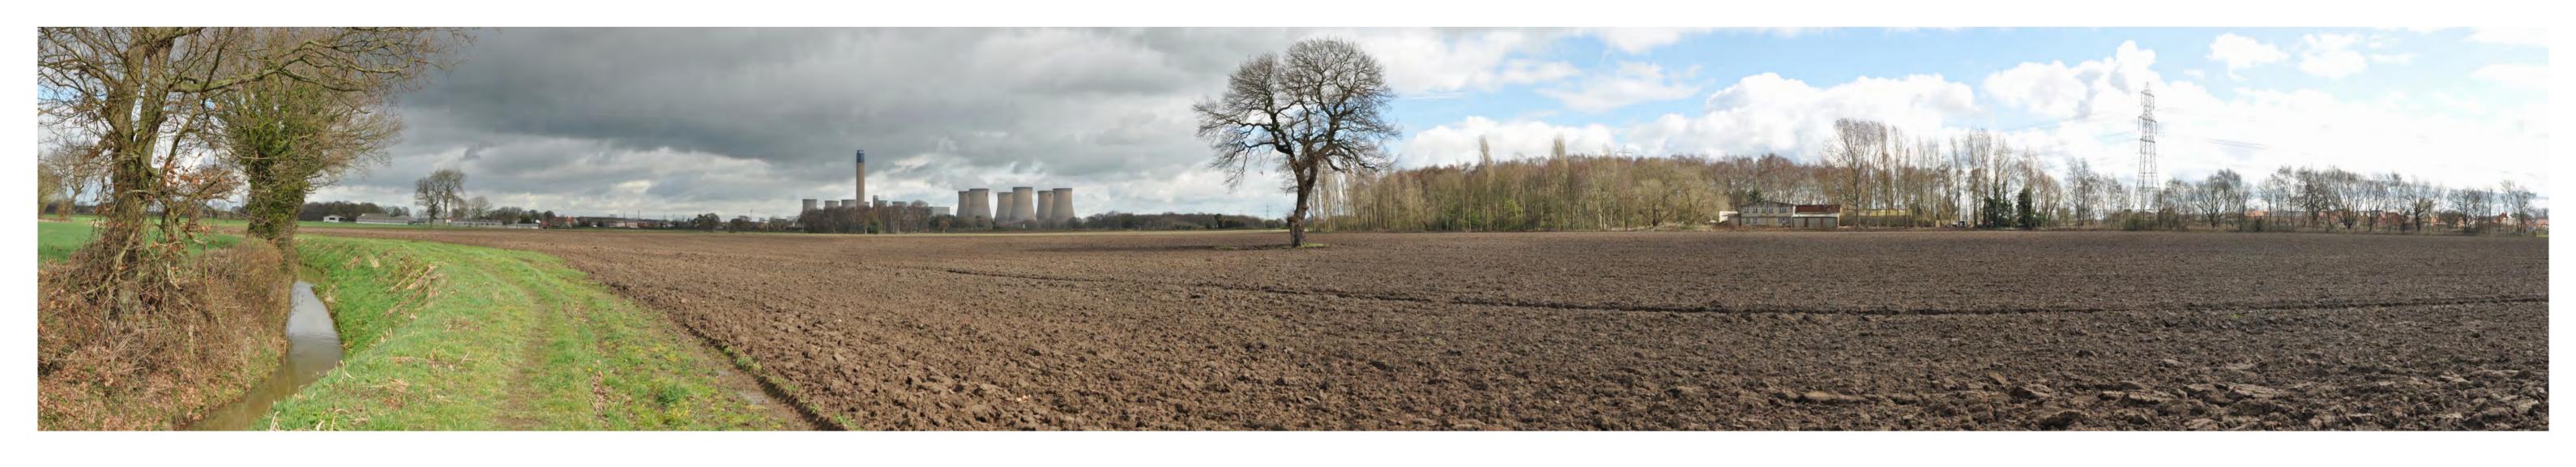

VIEWPOINT 2 PANORAMA: Looking west into the site from Claypit Lane.

DATE AND TIME OF PHOTOGRAPHY: 21/03/2023 AT 11:11 PROJECTION: CYLINDRICAL MAKE AND MODEL OF CAMERA: NIKON D90 VIEW AT COMFORTABLE ARM'S LENGTH MAKE AND FOCAL LENGTH OF LENS: 35MM TO BE PRINTED AT A1 FOR ASSESSMENT DIRECTION OF VIEW: WEST

PANORAMA
WINTER PHOTOGRAPHY

LAND TO THE SOUTH OF SELBY,
NORTH YORKSHIRE
HELIOS RENEWABLE ENERGY
JOB NO. 404.012006.00001
DATE: JUNE 2024 DRAWN: HD CHECKED: SM APPROVED: SM

VIEWPOINT 2 DRAWING NO: FIGURE 7-PS-03

VIEWPOINT 2: Looking west into the site from Claypit Lane

PROJECTION: CYLINDRICAL DATE AND TIME OF PHOTOGRAPHY: 21/03/2023 AT 11:11 ENLARGEMENT FACTOR: 96% AT A1 MAKE AND MODEL OF CAMERA: NIKON D90 VIEW AT COMFORTABLE ARM'S LENGTH MAKE AND FOCAL LENGTH OF LENS: 35MM TO BE PRINTED AT A1 FOR ASSESSMENT DIRECTION OF VIEW: WEST VIEWING BOX INCORPORATES UP TO 90° HORIZONTAL FIELD OF VIEW

© This drawing and its content are the copyright of SLR Consulting Ltd and may not be reproduced or amended except by prior written permission. SLR Consulting Ltd accepts no liability for any amendments made by other persons.