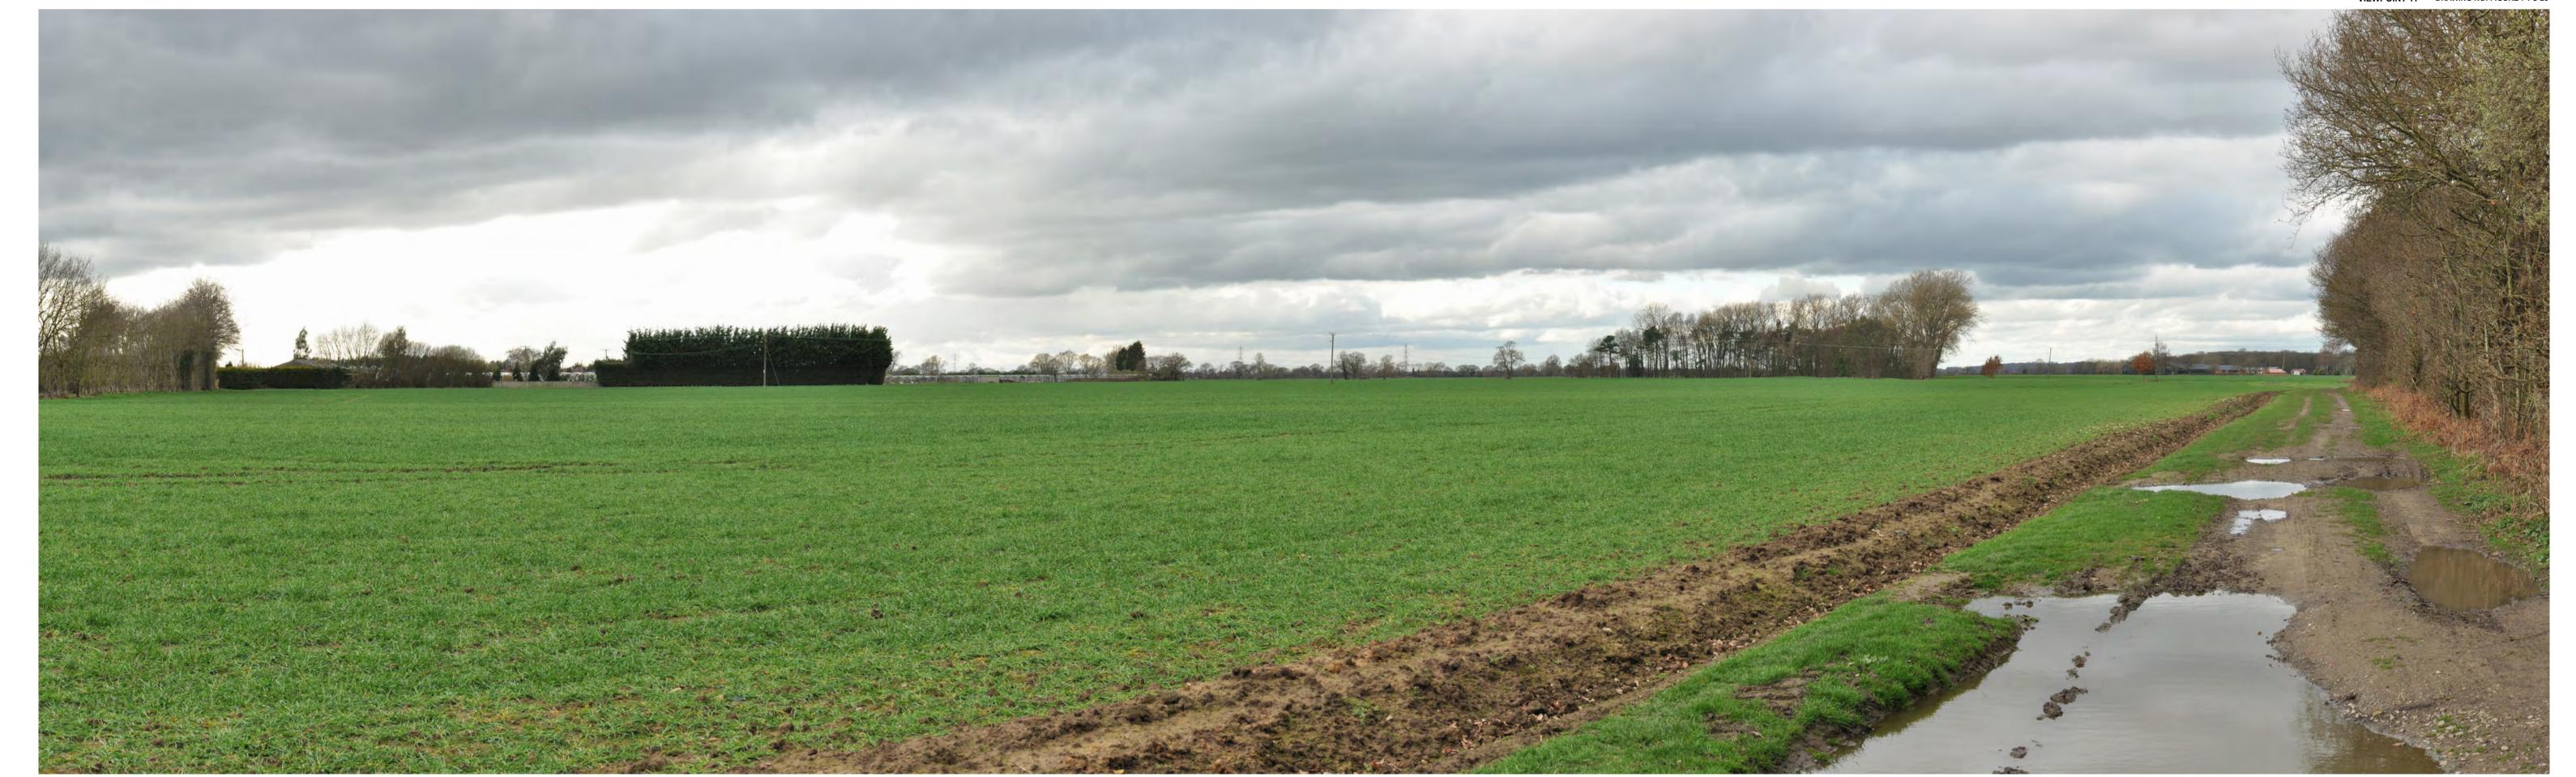

VIEWPOINT 3B PANORAMA: Looking north into the site from Chester Court Road.

DATE AND TIME OF PHOTOGRAPHY: 21/03/2023 AT 14:21 PROJECTION: CYLINDRICAL MAKE AND MODEL OF CAMERA: NIKON D90 VIEW AT COMFORTABLE ARM'S LENGTH MAKE AND FOCAL LENGTH OF LENS: 35MM TO BE PRINTED AT A1 FOR ASSESSMENT DIRECTION OF VIEW: NORTH

PANORAMA
WINTER PHOTOGRAPHY

LAND TO THE SOUTH OF SELBY,
NORTH YORKSHIRE
HELIOS RENEWABLE ENERGY
JOB NO. 404.012006.00001
DATE: JUNE 2024 DRAWN: HD CHECKED: SM APPROVED: SM VIEWPOINT 3B DRAWING NO: FIGURE 7-PS-07

VIEWPOINT 3B: Looking north into the site from Chester Court Road.

PROJECTION: CYLINDRICAL DATE AND TIME OF PHOTOGRAPHY: 21/03/2023 AT 14:21 ENLARGEMENT FACTOR: 96% AT A1 MAKE AND MODEL OF CAMERA: NIKON D90 VIEW AT COMFORTABLE ARM'S LENGTH MAKE AND FOCAL LENGTH OF LENS: 35MM TO BE PRINTED AT A1 FOR ASSESSMENT DIRECTION OF VIEW: NORTH

VIEWING BOX INCORPORATES UP TO 90° HORIZONTAL FIELD OF VIEW

This drawing and its content are the copyright of SLR Consulting Ltd and may not be reproduced or amended except by prior written permission. SLR Consulting Ltd accepts no liability for any amendments made by other persons.