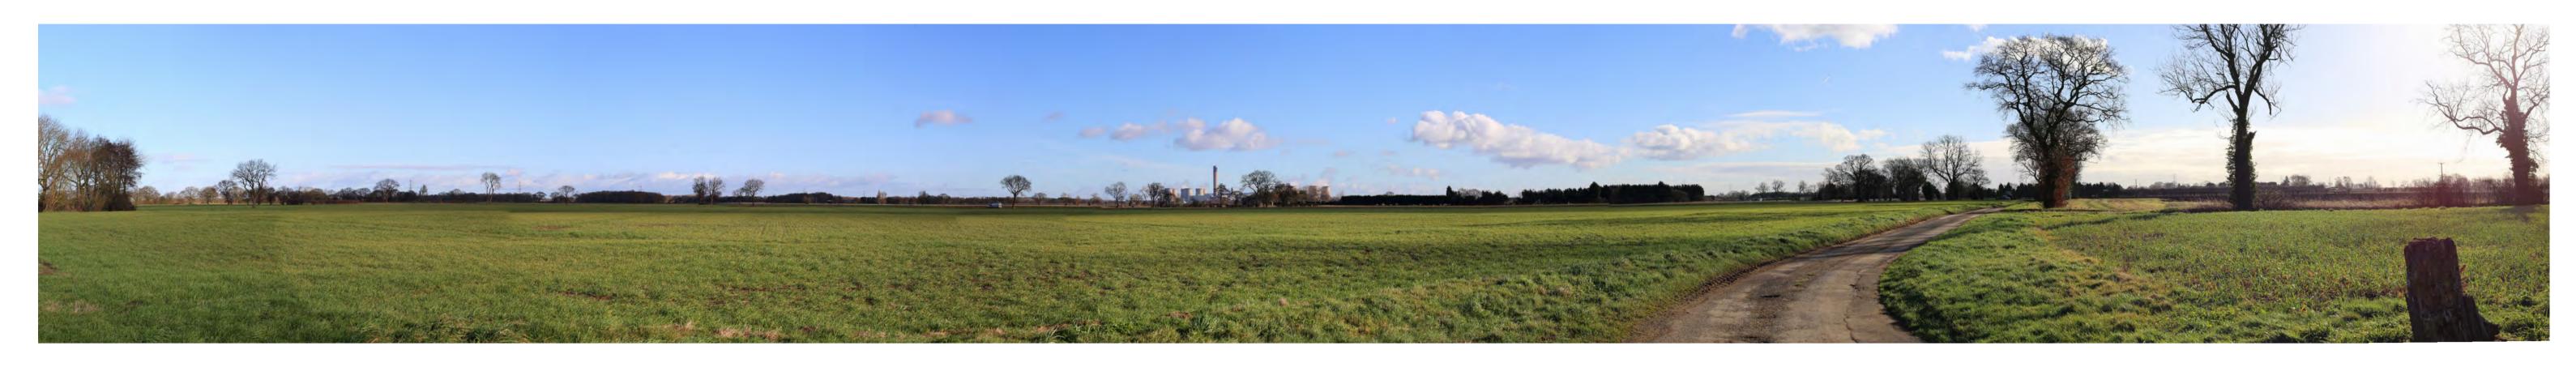

PINS Document Number: EN010140/APP/6.3.7.6

Pursuant to:

APFP Regulation 5(2)(a)

Environmental Statement Appendix 7.6: Representative Views

June 2024

VIEWPOINT 1 PANORAMA: Looking north-east into the site from start of Public Footpath No: 35.17/9/1.

DATE AND TIME OF PHOTOGRAPHY: 21/03/2023 AT 11:29 PROJECTION: CYLINDRICAL MAKE AND MODEL OF CAMERA: NIKON D90 VIEW AT COMFORTABLE ARM'S LENGTH MAKE AND FOCAL LENGTH OF LENS: 35MM TO BE PRINTED AT A1 FOR ASSESSMENT DIRECTION OF VIEW: NORTH EAST

PANORAMA
WINTER PHOTOGRAPHY

LAND TO THE SOUTH OF SELBY,
NORTH YORKSHIRE
HELIOS RENEWABLE ENERGY
JOB NO. 404.012006.00001
DATE: JUNE 2024 DRAWN: HD CHECKED: SM APPROVED: SM

VIEWPOINT 1: Looking north-east into the site from start of Public Footpath No: 35.17/9/1.

PROJECTION: CYLINDRICAL DATE AND TIME OF PHOTOGRAPHY: 21/03/2023 AT11:29 ENLARGEMENT FACTOR: 96% AT A1 MAKE AND MODEL OF CAMERA: NIKON D90 VIEW AT COMFORTABLE ARM'S LENGTH MAKE AND FOCAL LENGTH OF LENS: 35MM TO BE PRINTED AT A1 FOR ASSESSMENT DIRECTION OF VIEW: NORTH EAST

VIEWING BOX INCORPORATES UP TO 90° HORIZONTAL FIELD OF VIEW

© This drawing and its content are the copyright of SLR Consulting Ltd and may not be reproduced or amended except by prior written permission. SLR Consulting Ltd accepts no liability for any amendments made by other persons.