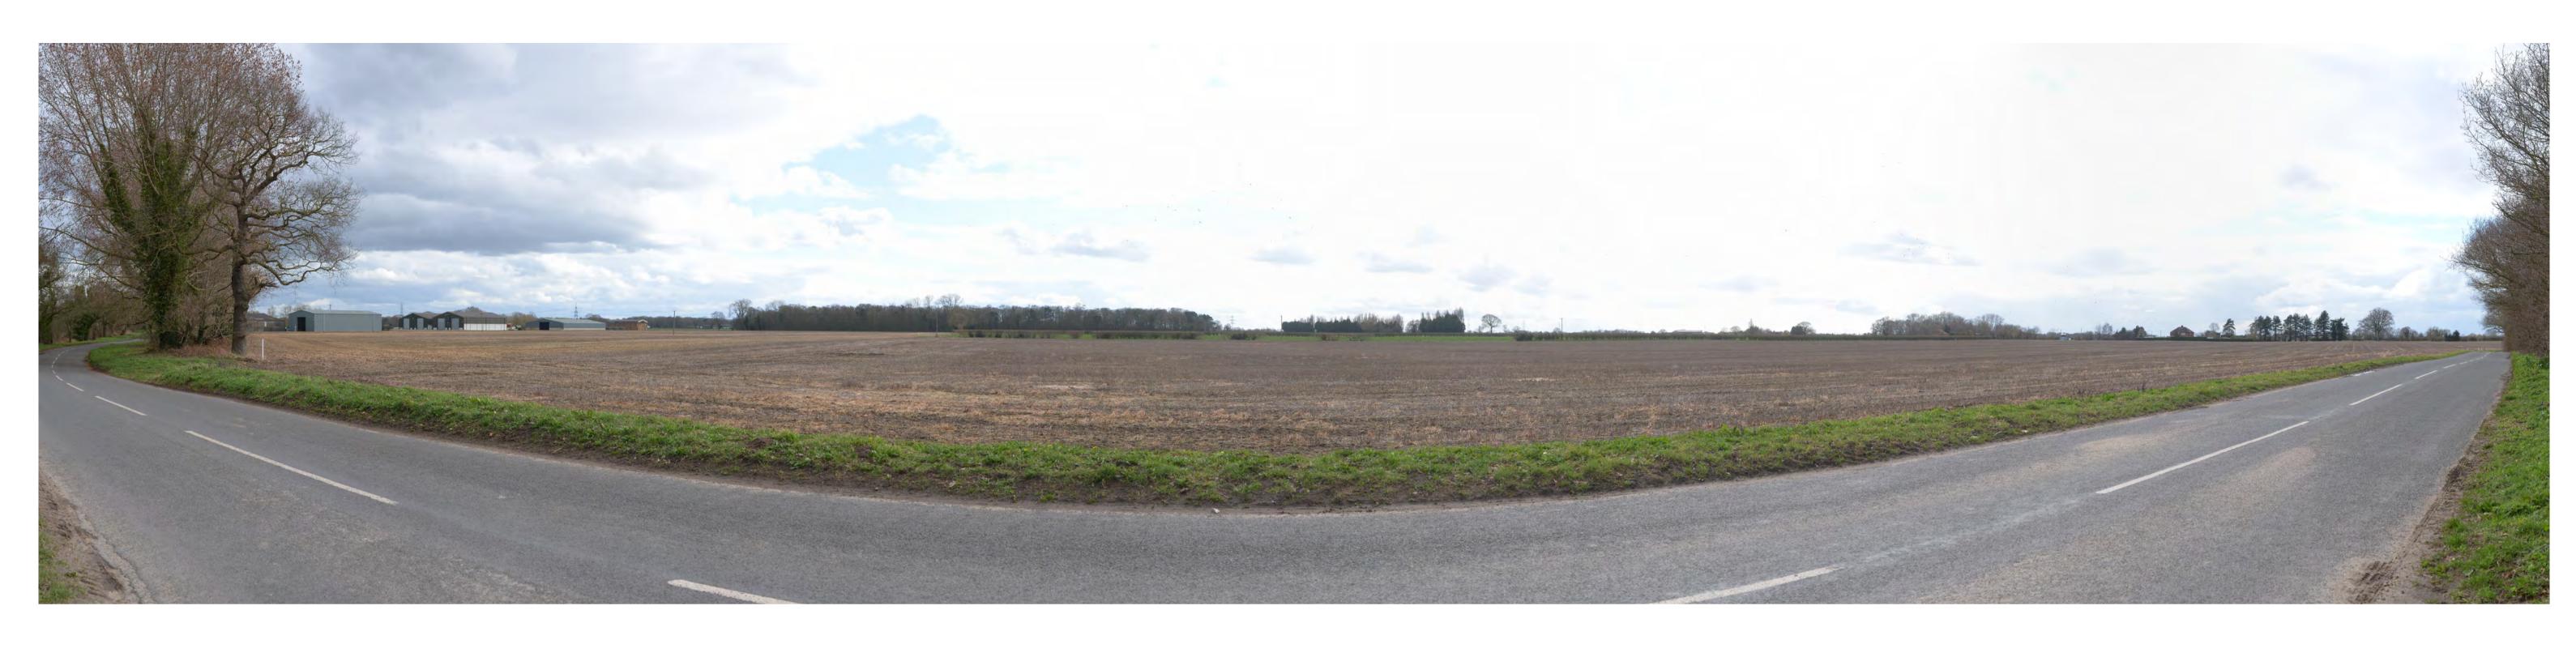

VIEWPOINT 2 PANORAMA: Looking west into the site from Claypit Lane.

DATE AND TIME OF PHOTOGRAPHY: 21/03/2023 AT 11:11 PROJECTION: CYLINDRICAL MAKE AND MODEL OF CAMERA: NIKON D90 VIEW AT COMFORTABLE ARM'S LENGTH MAKE AND FOCAL LENGTH OF LENS: 35MM TO BE PRINTED AT A1 FOR ASSESSMENT DIRECTION OF VIEW: WEST

PANORAMA
WINTER PHOTOGRAPHY

LAND TO THE SOUTH OF SELBY,
NORTH YORKSHIRE
HELIOS RENEWABLE ENERGY
JOB NO. 404.012006.00001
DATE: JUNE 2024 DRAWN: HD CHECKED: SM APPROVED: SM

VIEWPOINT 2 DRAWING NO: FIGURE 7-PS-03