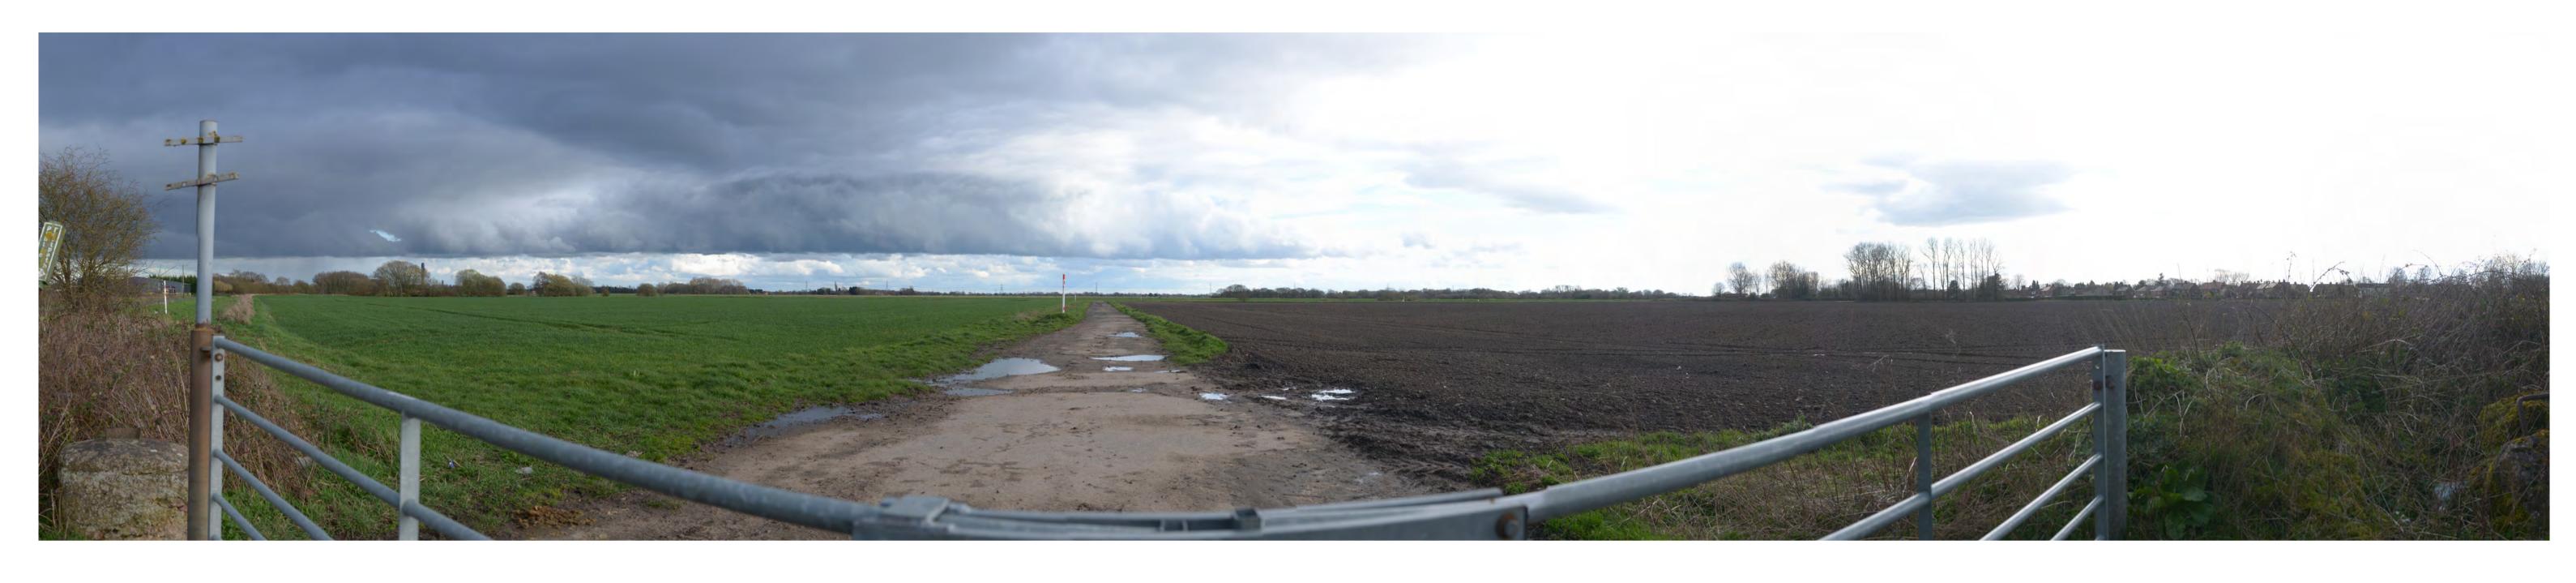

VIEWPOINT 2 PANORAMA: Looking west into the site from Claypit Lane.

DATE AND TIME OF PHOTOGRAPHY: 21/03/2023 AT 11:11 PROJECTION: CYLINDRICAL MAKE AND MODEL OF CAMERA: NIKON D90 VIEW AT COMFORTABLE ARM'S LENGTH MAKE AND FOCAL LENGTH OF LENS: 35MM TO BE PRINTED AT A1 FOR ASSESSMENT DIRECTION OF VIEW: WEST

PANORAMA
WINTER PHOTOGRAPHY

LAND TO THE SOUTH OF SELBY,
NORTH YORKSHIRE
HELIOS RENEWABLE ENERGY
JOB NO. 404.012006.00001
DATE: JUNE 2024 DRAWN: HD CHECKED: SM APPROVED: SM

VIEWPOINT 2 DRAWING NO: FIGURE 7-PS-03

VIEWPOINT 2: Looking west into the site from Claypit Lane

PROJECTION: CYLINDRICAL DATE AND TIME OF PHOTOGRAPHY: 21/03/2023 AT 11:11 ENLARGEMENT FACTOR: 96% AT A1 MAKE AND MODEL OF CAMERA: NIKON D90 VIEW AT COMFORTABLE ARM'S LENGTH MAKE AND FOCAL LENGTH OF LENS: 35MM TO BE PRINTED AT A1 FOR ASSESSMENT DIRECTION OF VIEW: WEST VIEWING BOX INCORPORATES UP TO 90° HORIZONTAL FIELD OF VIEW

© This drawing and its content are the copyright of SLR Consulting Ltd and may not be reproduced or amended except by prior written permission. SLR Consulting Ltd accepts no liability for any amendments made by other persons.