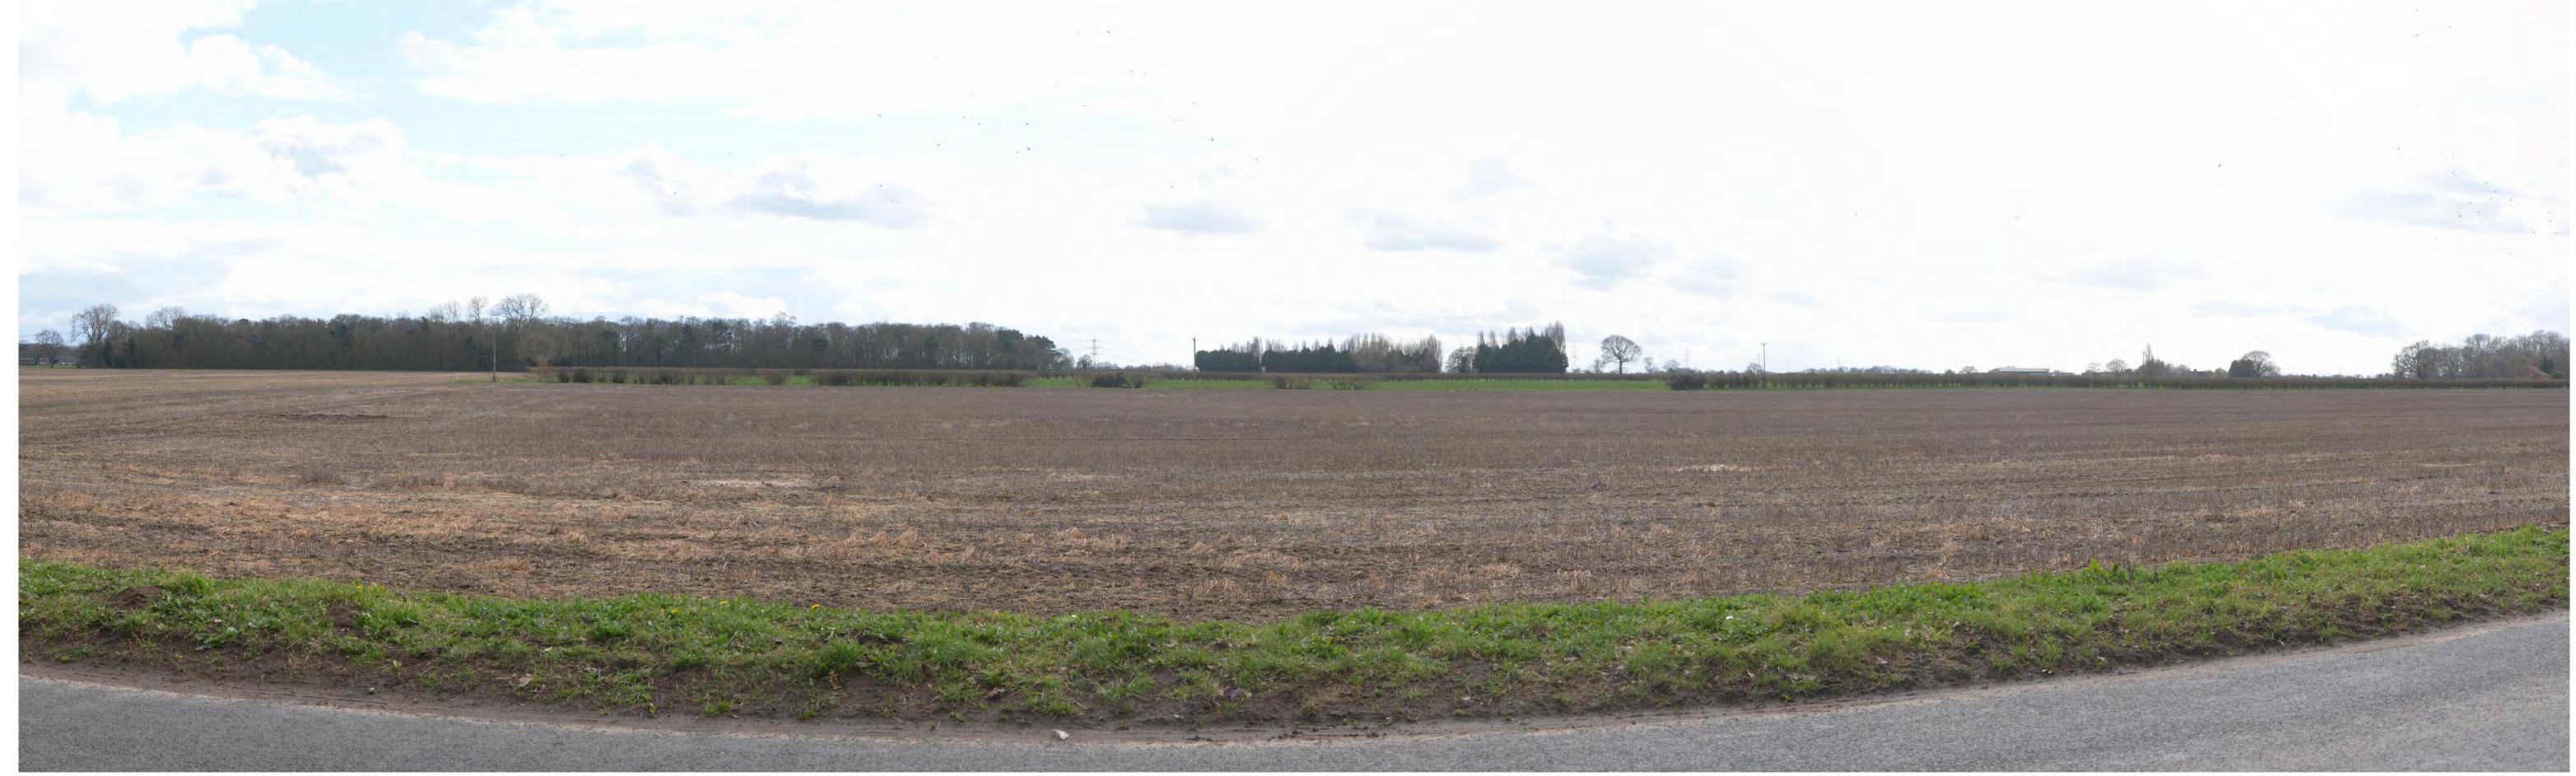

VIEWPOINT 2: Looking west into the site from Claypit Lane

PROJECTION: CYLINDRICAL DATE AND TIME OF PHOTOGRAPHY: 21/03/2023 AT 11:11 ENLARGEMENT FACTOR: 96% AT A1 MAKE AND MODEL OF CAMERA: NIKON D90 VIEW AT COMFORTABLE ARM'S LENGTH MAKE AND FOCAL LENGTH OF LENS: 35MM TO BE PRINTED AT A1 FOR ASSESSMENT DIRECTION OF VIEW: WEST VIEWING BOX INCORPORATES UP TO 90° HORIZONTAL FIELD OF VIEW

© This drawing and its content are the copyright of SLR Consulting Ltd and may not be reproduced or amended except by prior written permission. SLR Consulting Ltd accepts no liability for any amendments made by other persons.