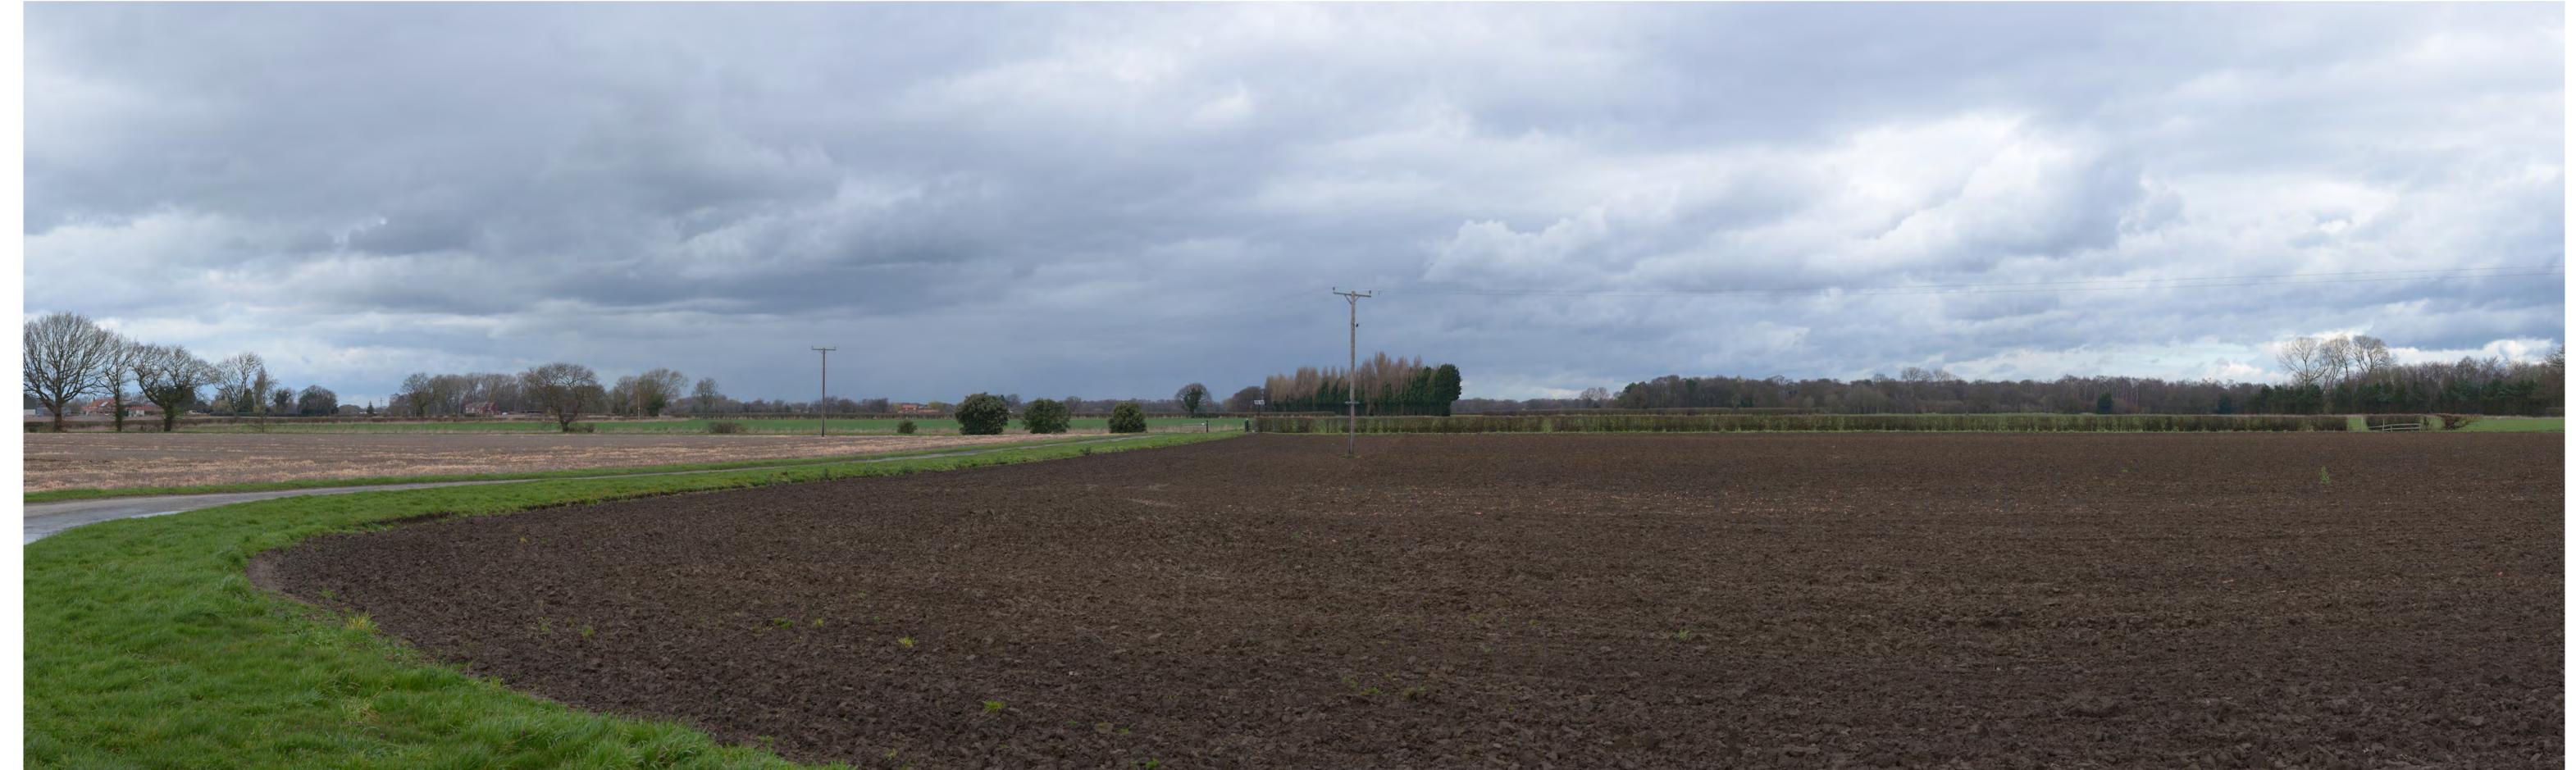

VIEWPOINT 2 PANORAMA: Looking west into the site from Claypit Lane.

DATE AND TIME OF PHOTOGRAPHY: 21/03/2023 AT 11:11 PROJECTION: CYLINDRICAL MAKE AND MODEL OF CAMERA: NIKON D90 VIEW AT COMFORTABLE ARM'S LENGTH MAKE AND FOCAL LENGTH OF LENS: 35MM TO BE PRINTED AT A1 FOR ASSESSMENT DIRECTION OF VIEW: WEST

PANORAMA
WINTER PHOTOGRAPHY

LAND TO THE SOUTH OF SELBY,
NORTH YORKSHIRE
HELIOS RENEWABLE ENERGY
JOB NO. 404.012006.00001
DATE: JUNE 2024 DRAWN: HD CHECKED: SM APPROVED: SM

VIEWPOINT 2 DRAWING NO: FIGURE 7-PS-03

VIEWPOINT 2: Looking west into the site from Claypit Lane

PROJECTION: CYLINDRICAL DATE AND TIME OF PHOTOGRAPHY: 21/03/2023 AT 11:11 ENLARGEMENT FACTOR: 96% AT A1 MAKE AND MODEL OF CAMERA: NIKON D90 VIEW AT COMFORTABLE ARM'S LENGTH MAKE AND FOCAL LENGTH OF LENS: 35MM TO BE PRINTED AT A1 FOR ASSESSMENT DIRECTION OF VIEW: WEST VIEWING BOX INCORPORATES UP TO 90° HORIZONTAL FIELD OF VIEW