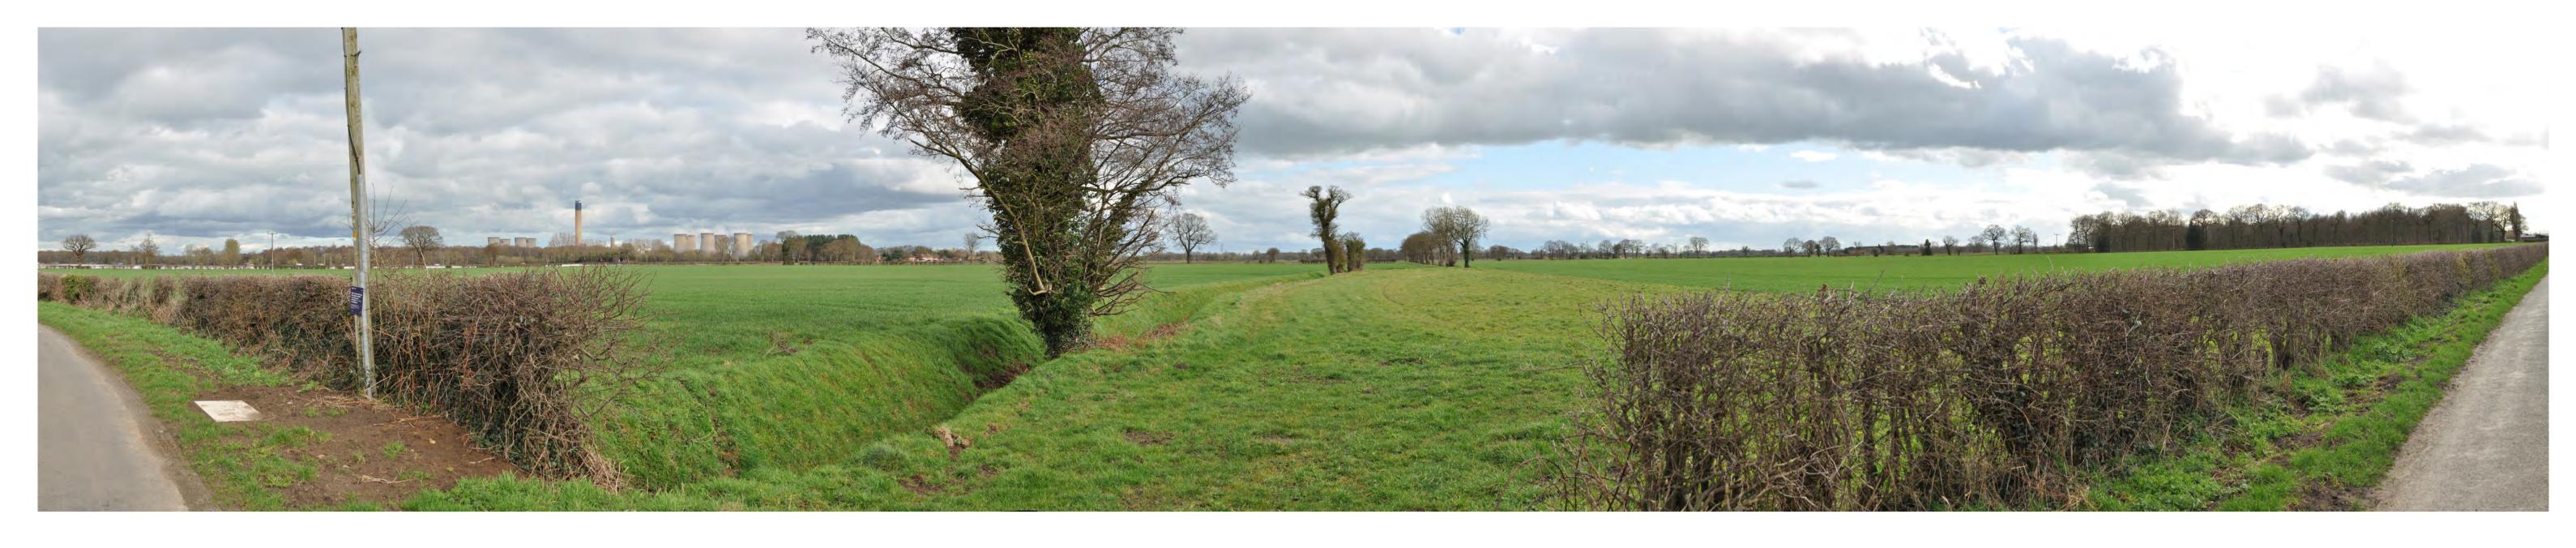

PINS Document Number: EN010140/APP/6.3.7.6

Pursuant to:

APFP Regulation 5(2)(a)

Environmental Statement Appendix 7.6: Representative Views

June 2024

VIEWPOINT 1 PANORAMA: Looking north-east into the site from start of Public Footpath No: 35.17/9/1.

DATE AND TIME OF PHOTOGRAPHY: 21/03/2023 AT 11:29 PROJECTION: CYLINDRICAL MAKE AND MODEL OF CAMERA: NIKON D90 VIEW AT COMFORTABLE ARM'S LENGTH MAKE AND FOCAL LENGTH OF LENS: 35MM TO BE PRINTED AT A1 FOR ASSESSMENT DIRECTION OF VIEW: NORTH EAST

PANORAMA
WINTER PHOTOGRAPHY

LAND TO THE SOUTH OF SELBY,
NORTH YORKSHIRE
HELIOS RENEWABLE ENERGY
JOB NO. 404.012006.00001
DATE: JUNE 2024 DRAWN: HD CHECKED: SM APPROVED: SM

VIEWPOINT 1: Looking north-east into the site from start of Public Footpath No: 35.17/9/1.