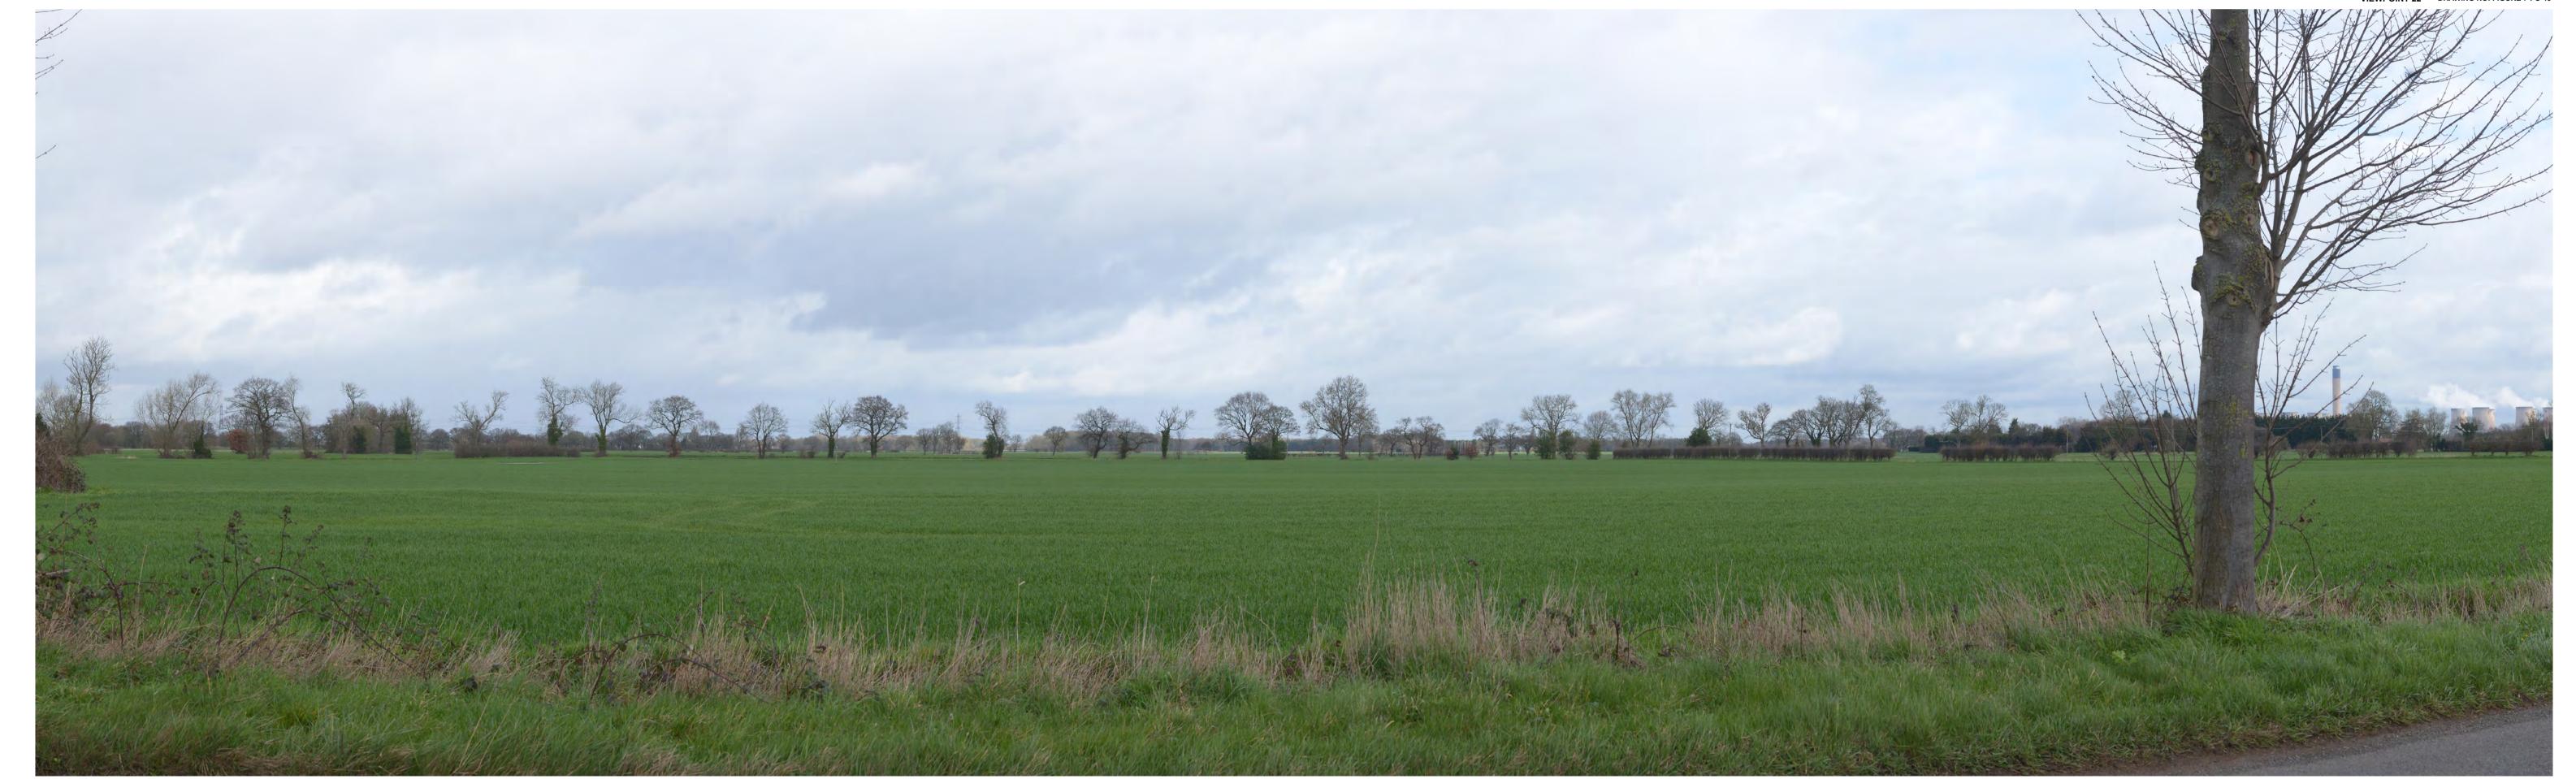

PINS Document Number: EN010140/APP/6.3.7.6

Pursuant to:

APFP Regulation 5(2)(a)

Environmental Statement Appendix 7.6: Representative Views

June 2024

VIEWPOINT 1 PANORAMA: Looking north-east into the site from start of Public Footpath No: 35.17/9/1.

DATE AND TIME OF PHOTOGRAPHY: 21/03/2023 AT 11:29 PROJECTION: CYLINDRICAL MAKE AND MODEL OF CAMERA: NIKON D90 VIEW AT COMFORTABLE ARM'S LENGTH MAKE AND FOCAL LENGTH OF LENS: 35MM TO BE PRINTED AT A1 FOR ASSESSMENT DIRECTION OF VIEW: NORTH EAST

PANORAMA
WINTER PHOTOGRAPHY

LAND TO THE SOUTH OF SELBY,
NORTH YORKSHIRE
HELIOS RENEWABLE ENERGY
JOB NO. 404.012006.00001
DATE: JUNE 2024 DRAWN: HD CHECKED: SM APPROVED: SM

VIEWPOINT 1: Looking north-east into the site from start of Public Footpath No: 35.17/9/1.

PROJECTION: CYLINDRICAL DATE AND TIME OF PHOTOGRAPHY: 21/03/2023 AT11:29 ENLARGEMENT FACTOR: 96% AT A1 MAKE AND MODEL OF CAMERA: NIKON D90 VIEW AT COMFORTABLE ARM'S LENGTH MAKE AND FOCAL LENGTH OF LENS: 35MM TO BE PRINTED AT A1 FOR ASSESSMENT DIRECTION OF VIEW: NORTH EAST

VIEWING BOX INCORPORATES UP TO 90° HORIZONTAL FIELD OF VIEW

© This drawing and its content are the copyright of SLR Consulting Ltd and may not be reproduced or amended except by prior written permission. SLR Consulting Ltd accepts no liability for any amendments made by other persons.