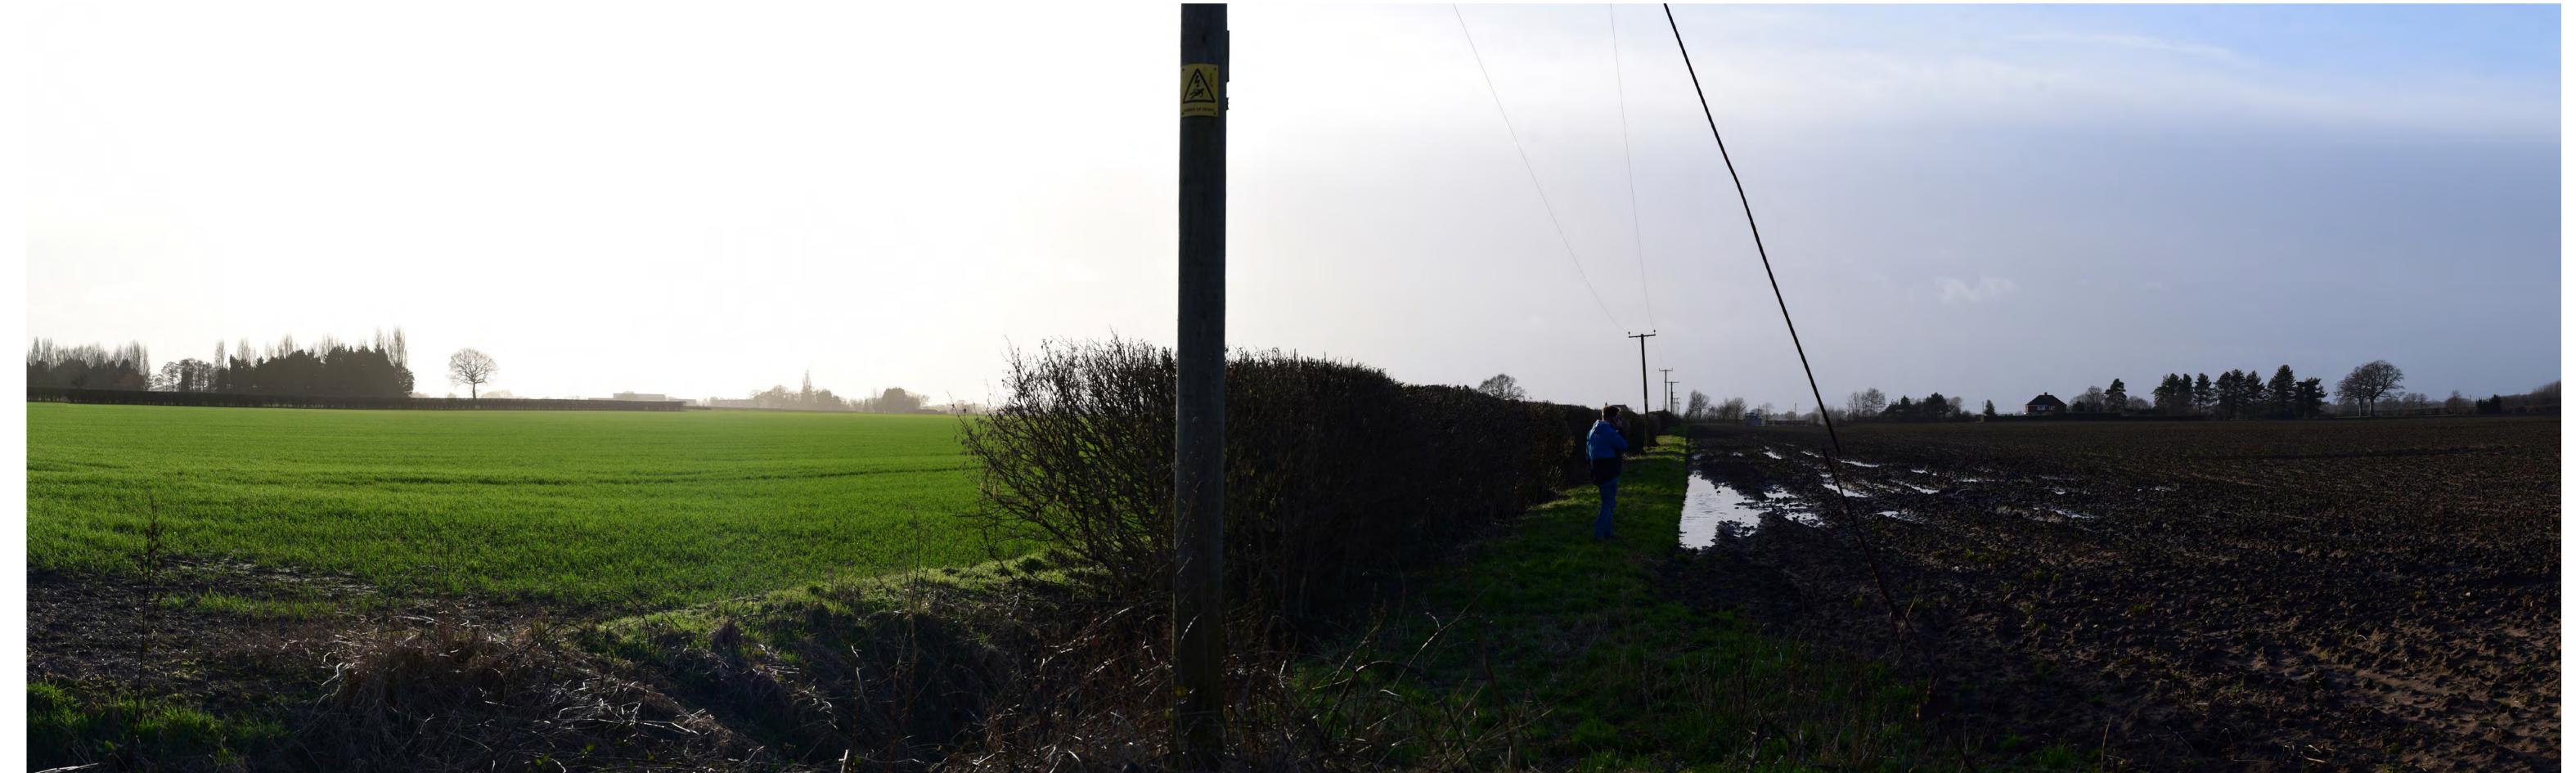

VIEWPOINT 31 PANORAMA: View from Brick Lands Lane.

DATE AND TIME OF PHOTOGRAPHY: 20/02/2024 AT 13:56 PROJECTION: CYLINDRICAL MAKE AND MODEL OF CAMERA: NIKON D750 VIEW AT COMFORTABLE ARM'S LENGTH MAKE AND FOCAL LENGTH OF LENS: 50MM TO BE PRINTED AT A1 FOR ASSESSMENT DIRECTION OF VIEW: SOUTH

PANORAMA
WINTER PHOTOGRAPHY
LAND TO THE SOUTH OF SELBY,
NORTH YORKSHIRE
HELIOS RENEWABLE ENERGY
JOB NO. 404.012006.00001
DATE: JULY 2023 DRAWN: HD CHECKED: JM APPROVED: JM VIEWPOINT 31 DRAWING NO: FIGURE 7-PS-65