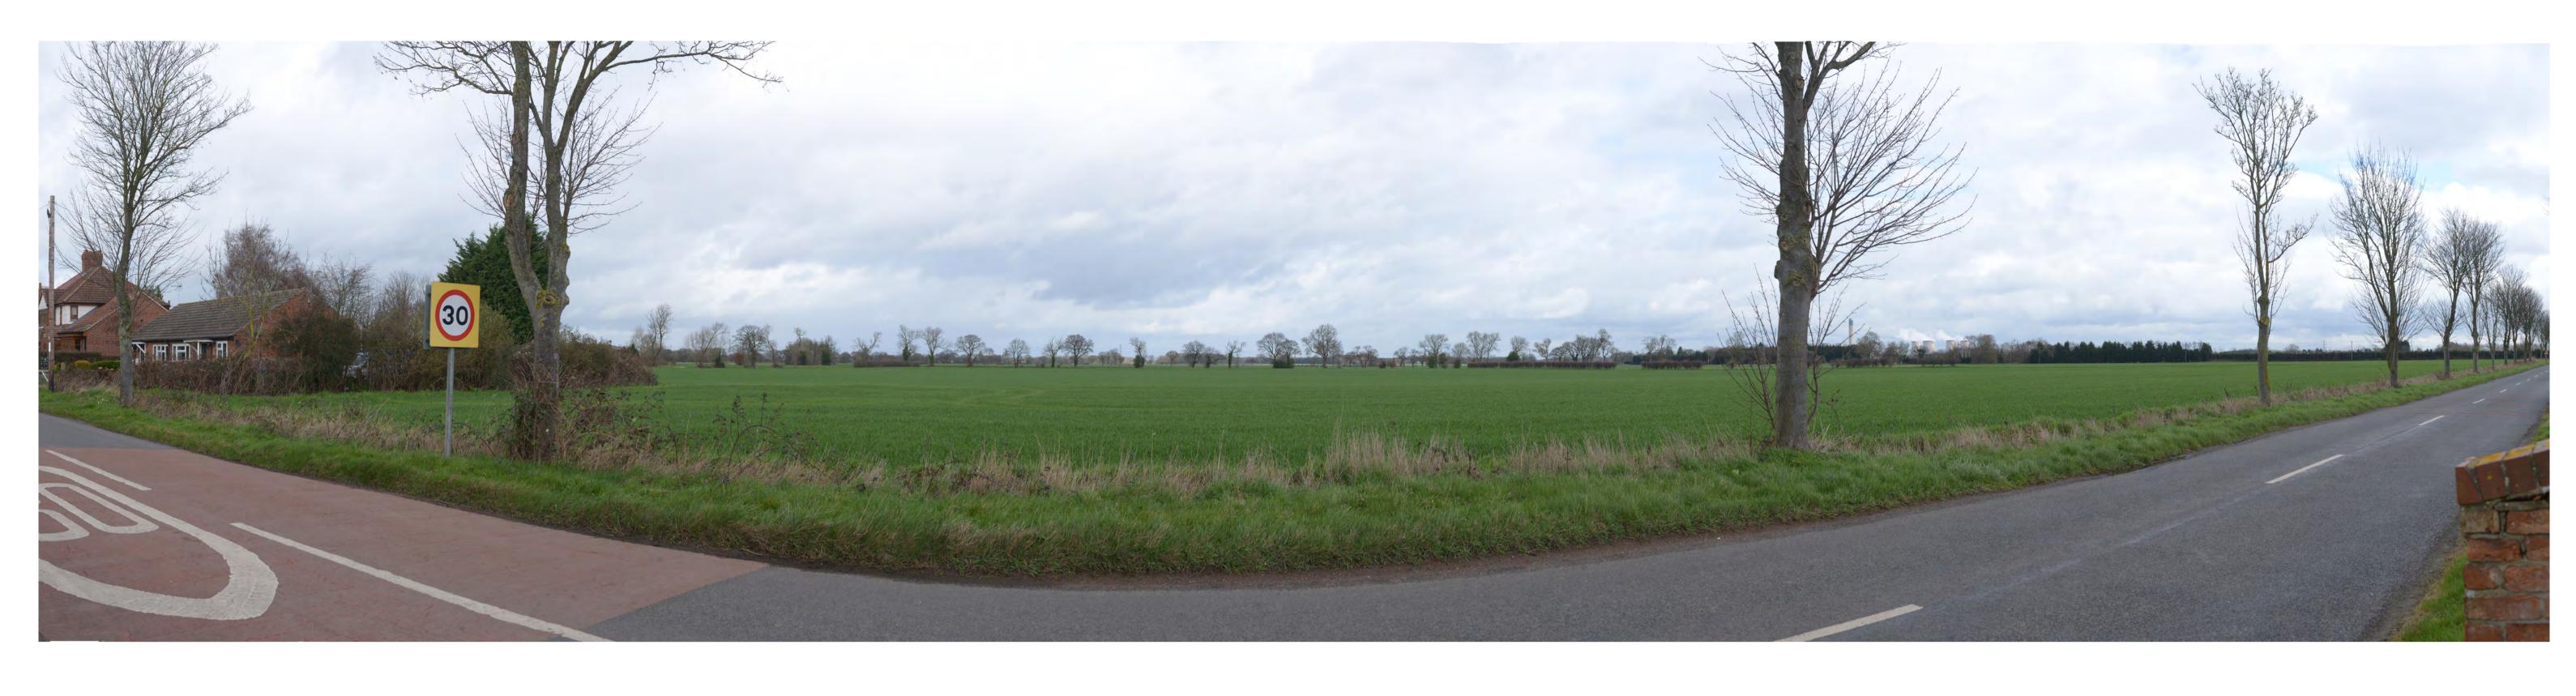

PINS Document Number: EN010140/APP/6.3.7.6

Pursuant to:

APFP Regulation 5(2)(a)

Environmental Statement Appendix 7.6: Representative Views

June 2024

VIEWPOINT 1 PANORAMA: Looking north-east into the site from start of Public Footpath No: 35.17/9/1.

DATE AND TIME OF PHOTOGRAPHY: 21/03/2023 AT 11:29 PROJECTION: CYLINDRICAL MAKE AND MODEL OF CAMERA: NIKON D90 VIEW AT COMFORTABLE ARM'S LENGTH MAKE AND FOCAL LENGTH OF LENS: 35MM TO BE PRINTED AT A1 FOR ASSESSMENT DIRECTION OF VIEW: NORTH EAST

PANORAMA
WINTER PHOTOGRAPHY

LAND TO THE SOUTH OF SELBY,
NORTH YORKSHIRE
HELIOS RENEWABLE ENERGY
JOB NO. 404.012006.00001
DATE: JUNE 2024 DRAWN: HD CHECKED: SM APPROVED: SM

VIEWPOINT 1: Looking north-east into the site from start of Public Footpath No: 35.17/9/1.

PROJECTION: CYLINDRICAL DATE AND TIME OF PHOTOGRAPHY: 21/03/2023 AT11:29 ENLARGEMENT FACTOR: 96% AT A1 MAKE AND MODEL OF CAMERA: NIKON D90 VIEW AT COMFORTABLE ARM'S LENGTH MAKE AND FOCAL LENGTH OF LENS: 35MM TO BE PRINTED AT A1 FOR ASSESSMENT DIRECTION OF VIEW: NORTH EAST

VIEWING BOX INCORPORATES UP TO 90° HORIZONTAL FIELD OF VIEW

© This drawing and its content are the copyright of SLR Consulting Ltd and may not be reproduced or amended except by prior written permission. SLR Consulting Ltd accepts no liability for any amendments made by other persons.