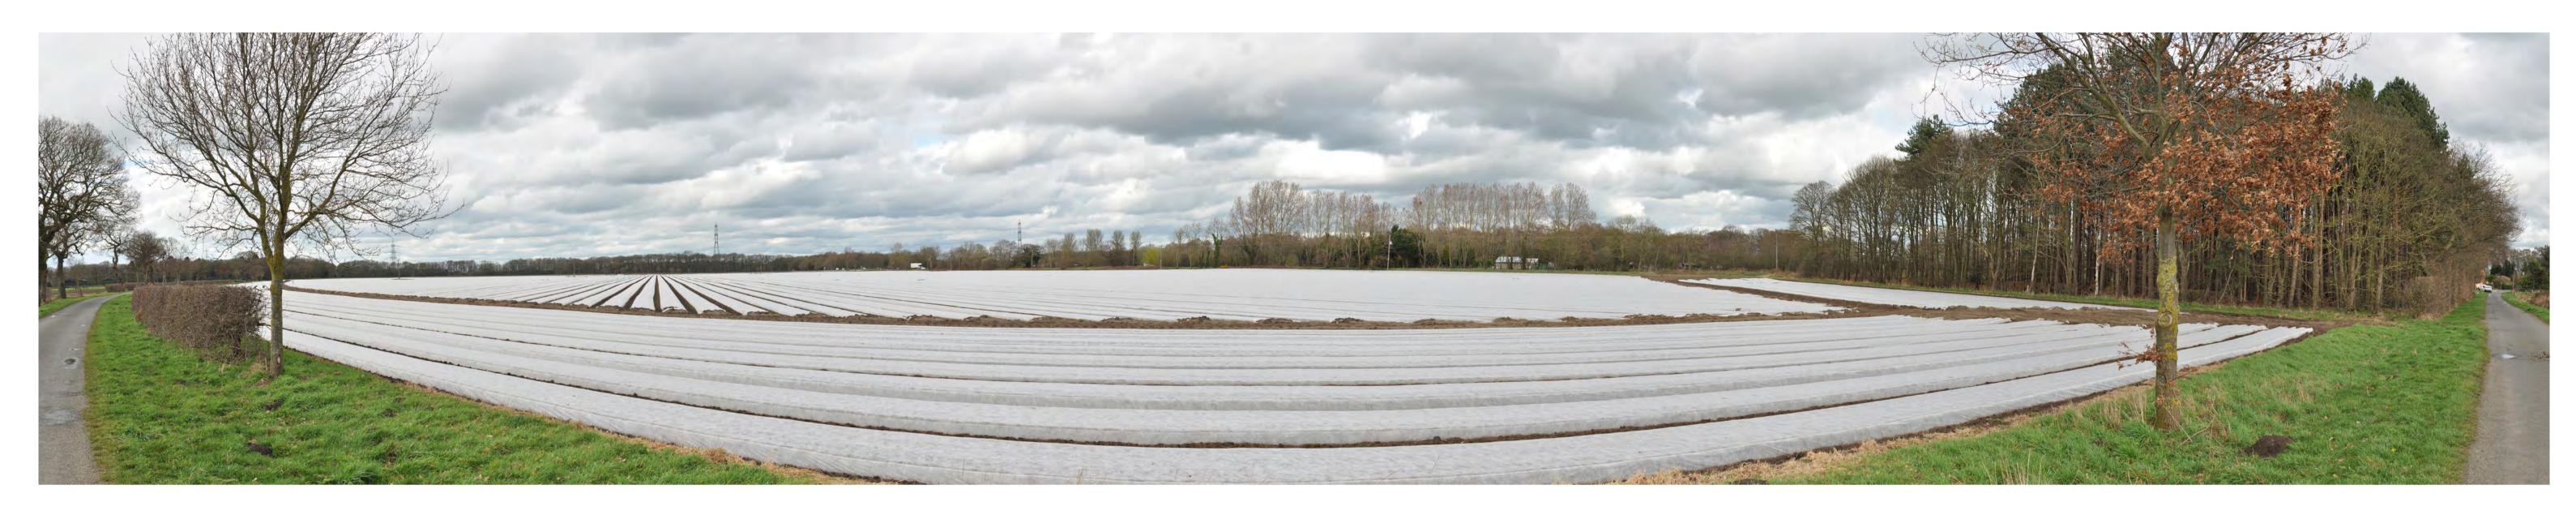

VIEWPOINT 3A PANORAMA: Looking south into the site from Chester Court Road.

DATE AND TIME OF PHOTOGRAPHY: 21/03/2023 AT 14:21 PROJECTION: CYLINDRICAL MAKE AND MODEL OF CAMERA: NIKON D90 VIEW AT COMFORTABLE ARM'S LENGTH MAKE AND FOCAL LENGTH OF LENS: 35MM TO BE PRINTED AT A1 FOR ASSESSMENT DIRECTION OF VIEW: SOUTH

PANORAMA
WINTER PHOTOGRAPHY

LAND TO THE SOUTH OF SELBY,
NORTH YORKSHIRE
HELIOS RENEWABLE ENERGY
JOB NO. 404.012006.00001
DATE: JUNE 2024 DRAWN: HD CHECKED: SM APPROVED: SM

VIEWPOINT 3A DRAWING NO: FIGURE 7-PS-05

VIEWPOINT 3A: Looking west into the site from Chester Court Road.

PROJECTION: CYLINDRICAL DATE AND TIME OF PHOTOGRAPHY: 21/03/2023 AT 14:21 ENLARGEMENT FACTOR: 96% AT A1 MAKE AND MODEL OF CAMERA: NIKON D90 VIEW AT COMFORTABLE ARM'S LENGTH MAKE AND FOCAL LENGTH OF LENS: 35MM TO BE PRINTED AT A1 FOR ASSESSMENT DIRECTION OF VIEW: WEST

TYPE 1 PHOTOGRAPHY
WINTER PHOTOGRAPHY
WINTER PHOTOGRAPHY
LAND TO THE SOUTH OF SELBY,
NORTH YORKSHIRE
HELIOS RENEWABLE ENERGY
JOB NO. 404.012006.00001
DATE: JUNE 2024 DRAWN: HD CHECKED: SM APPROVED: SM