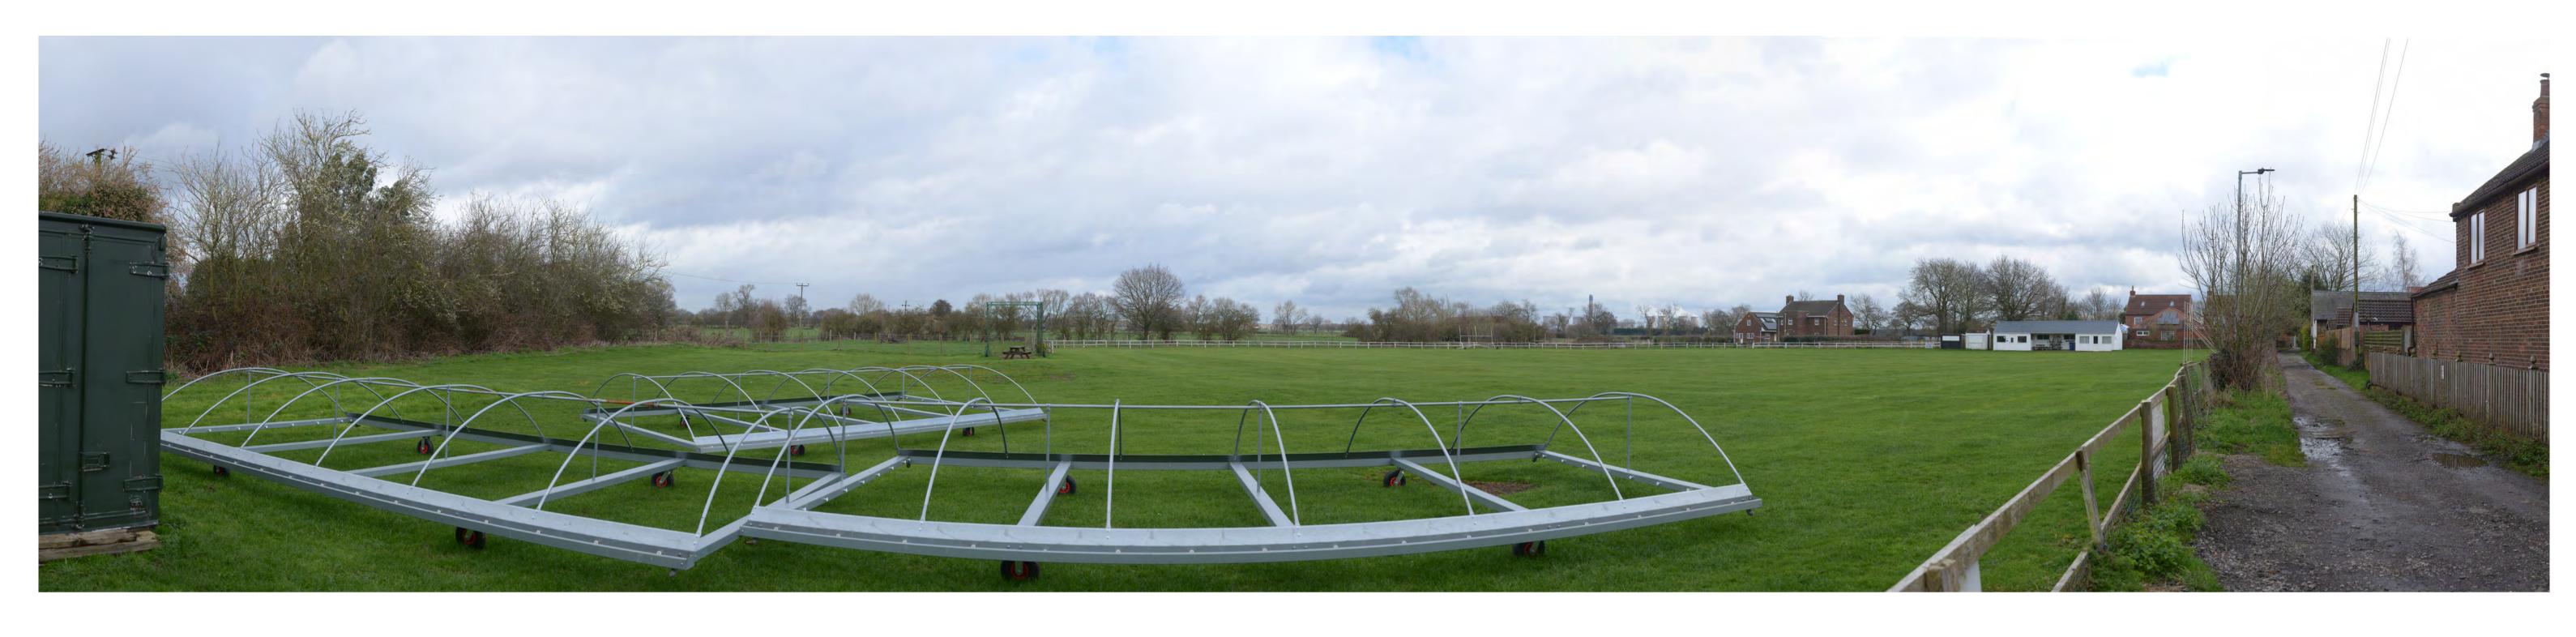

VIEWPOINT 2 PANORAMA: Looking west into the site from Claypit Lane.

DATE AND TIME OF PHOTOGRAPHY: 21/03/2023 AT 11:11 PROJECTION: CYLINDRICAL MAKE AND MODEL OF CAMERA: NIKON D90 VIEW AT COMFORTABLE ARM'S LENGTH MAKE AND FOCAL LENGTH OF LENS: 35MM TO BE PRINTED AT A1 FOR ASSESSMENT DIRECTION OF VIEW: WEST

PANORAMA
WINTER PHOTOGRAPHY

LAND TO THE SOUTH OF SELBY,
NORTH YORKSHIRE
HELIOS RENEWABLE ENERGY
JOB NO. 404.012006.00001
DATE: JUNE 2024 DRAWN: HD CHECKED: SM APPROVED: SM

VIEWPOINT 2 DRAWING NO: FIGURE 7-PS-03

VIEWPOINT 2: Looking west into the site from Claypit Lane

PROJECTION: CYLINDRICAL DATE AND TIME OF PHOTOGRAPHY: 21/03/2023 AT 11:11 ENLARGEMENT FACTOR: 96% AT A1 MAKE AND MODEL OF CAMERA: NIKON D90 VIEW AT COMFORTABLE ARM'S LENGTH MAKE AND FOCAL LENGTH OF LENS: 35MM TO BE PRINTED AT A1 FOR ASSESSMENT DIRECTION OF VIEW: WEST VIEWING BOX INCORPORATES UP TO 90° HORIZONTAL FIELD OF VIEW

© This drawing and its content are the copyright of SLR Consulting Ltd and may not be reproduced or amended except by prior written permission. SLR Consulting Ltd accepts no liability for any amendments made by other persons.