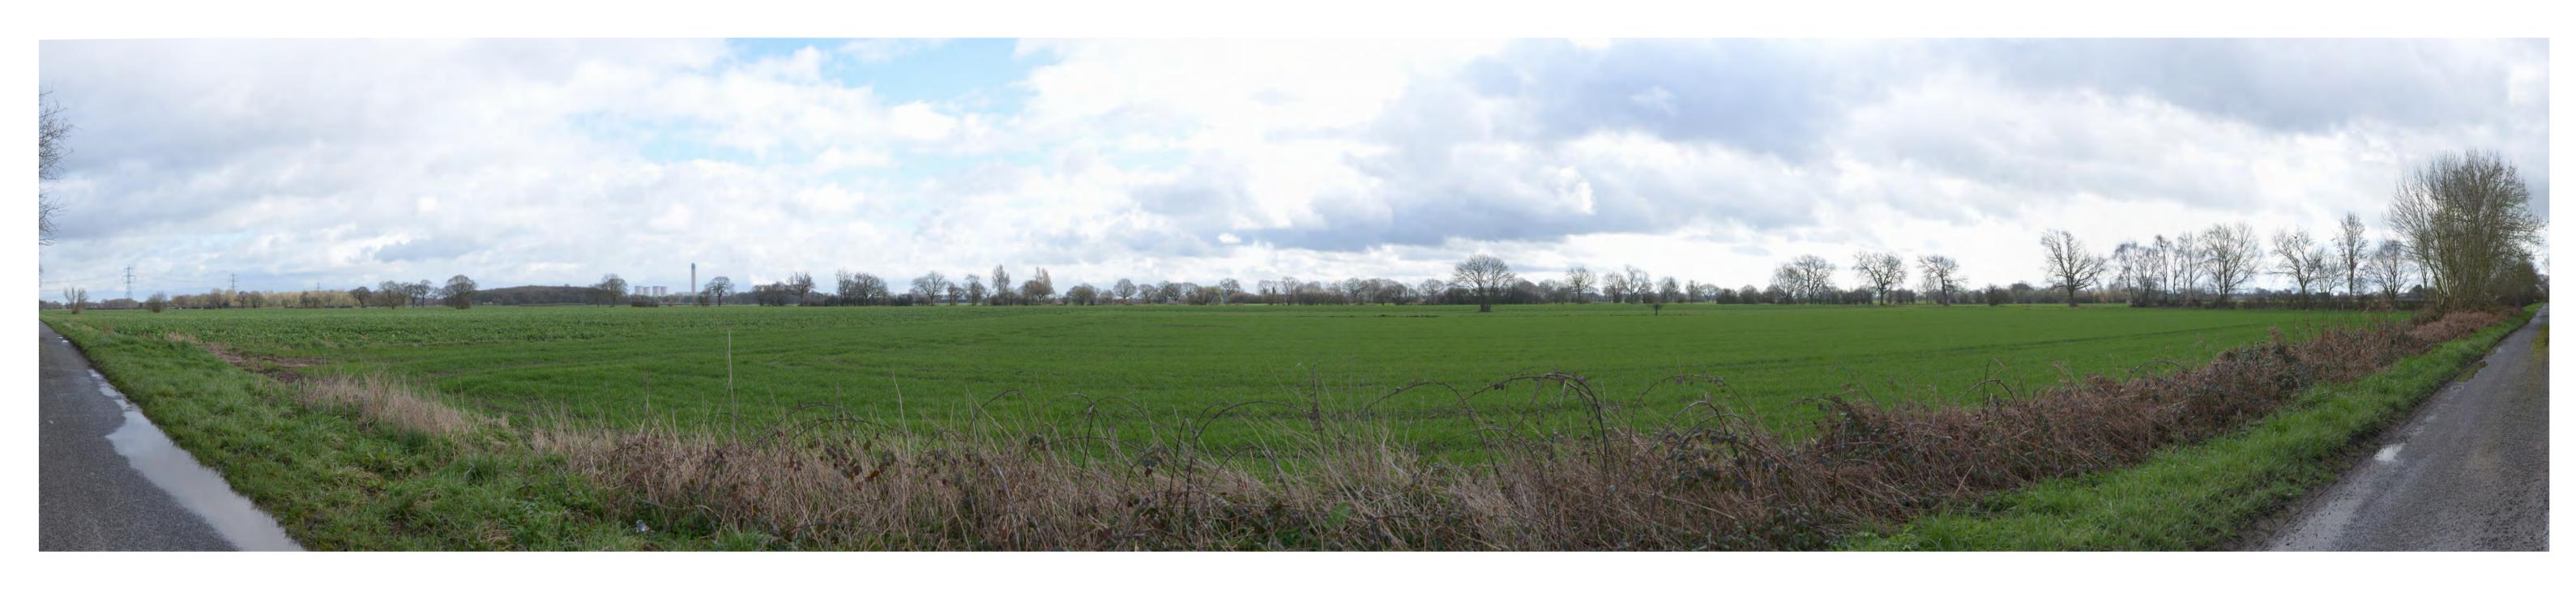

PINS Document Number: EN010140/APP/6.3.7.6

Pursuant to:

APFP Regulation 5(2)(a)

Environmental Statement Appendix 7.6: Representative Views

June 2024

VIEWPOINT 1 PANORAMA: Looking north-east into the site from start of Public Footpath No: 35.17/9/1.

DATE AND TIME OF PHOTOGRAPHY: 21/03/2023 AT 11:29 PROJECTION: CYLINDRICAL MAKE AND MODEL OF CAMERA: NIKON D90 VIEW AT COMFORTABLE ARM'S LENGTH MAKE AND FOCAL LENGTH OF LENS: 35MM TO BE PRINTED AT A1 FOR ASSESSMENT DIRECTION OF VIEW: NORTH EAST

PANORAMA
WINTER PHOTOGRAPHY

LAND TO THE SOUTH OF SELBY,
NORTH YORKSHIRE
HELIOS RENEWABLE ENERGY
JOB NO. 404.012006.00001
DATE: JUNE 2024 DRAWN: HD CHECKED: SM APPROVED: SM

VIEWPOINT 1: Looking north-east into the site from start of Public Footpath No: 35.17/9/1.

PROJECTION: CYLINDRICAL DATE AND TIME OF PHOTOGRAPHY: 21/03/2023 AT11:29 ENLARGEMENT FACTOR: 96% AT A1 MAKE AND MODEL OF CAMERA: NIKON D90 VIEW AT COMFORTABLE ARM'S LENGTH MAKE AND FOCAL LENGTH OF LENS: 35MM TO BE PRINTED AT A1 FOR ASSESSMENT DIRECTION OF VIEW: NORTH EAST

VIEWING BOX INCORPORATES UP TO 90° HORIZONTAL FIELD OF VIEW

© This drawing and its content are the copyright of SLR Consulting Ltd and may not be reproduced or amended except by prior written permission. SLR Consulting Ltd accepts no liability for any amendments made by other persons.