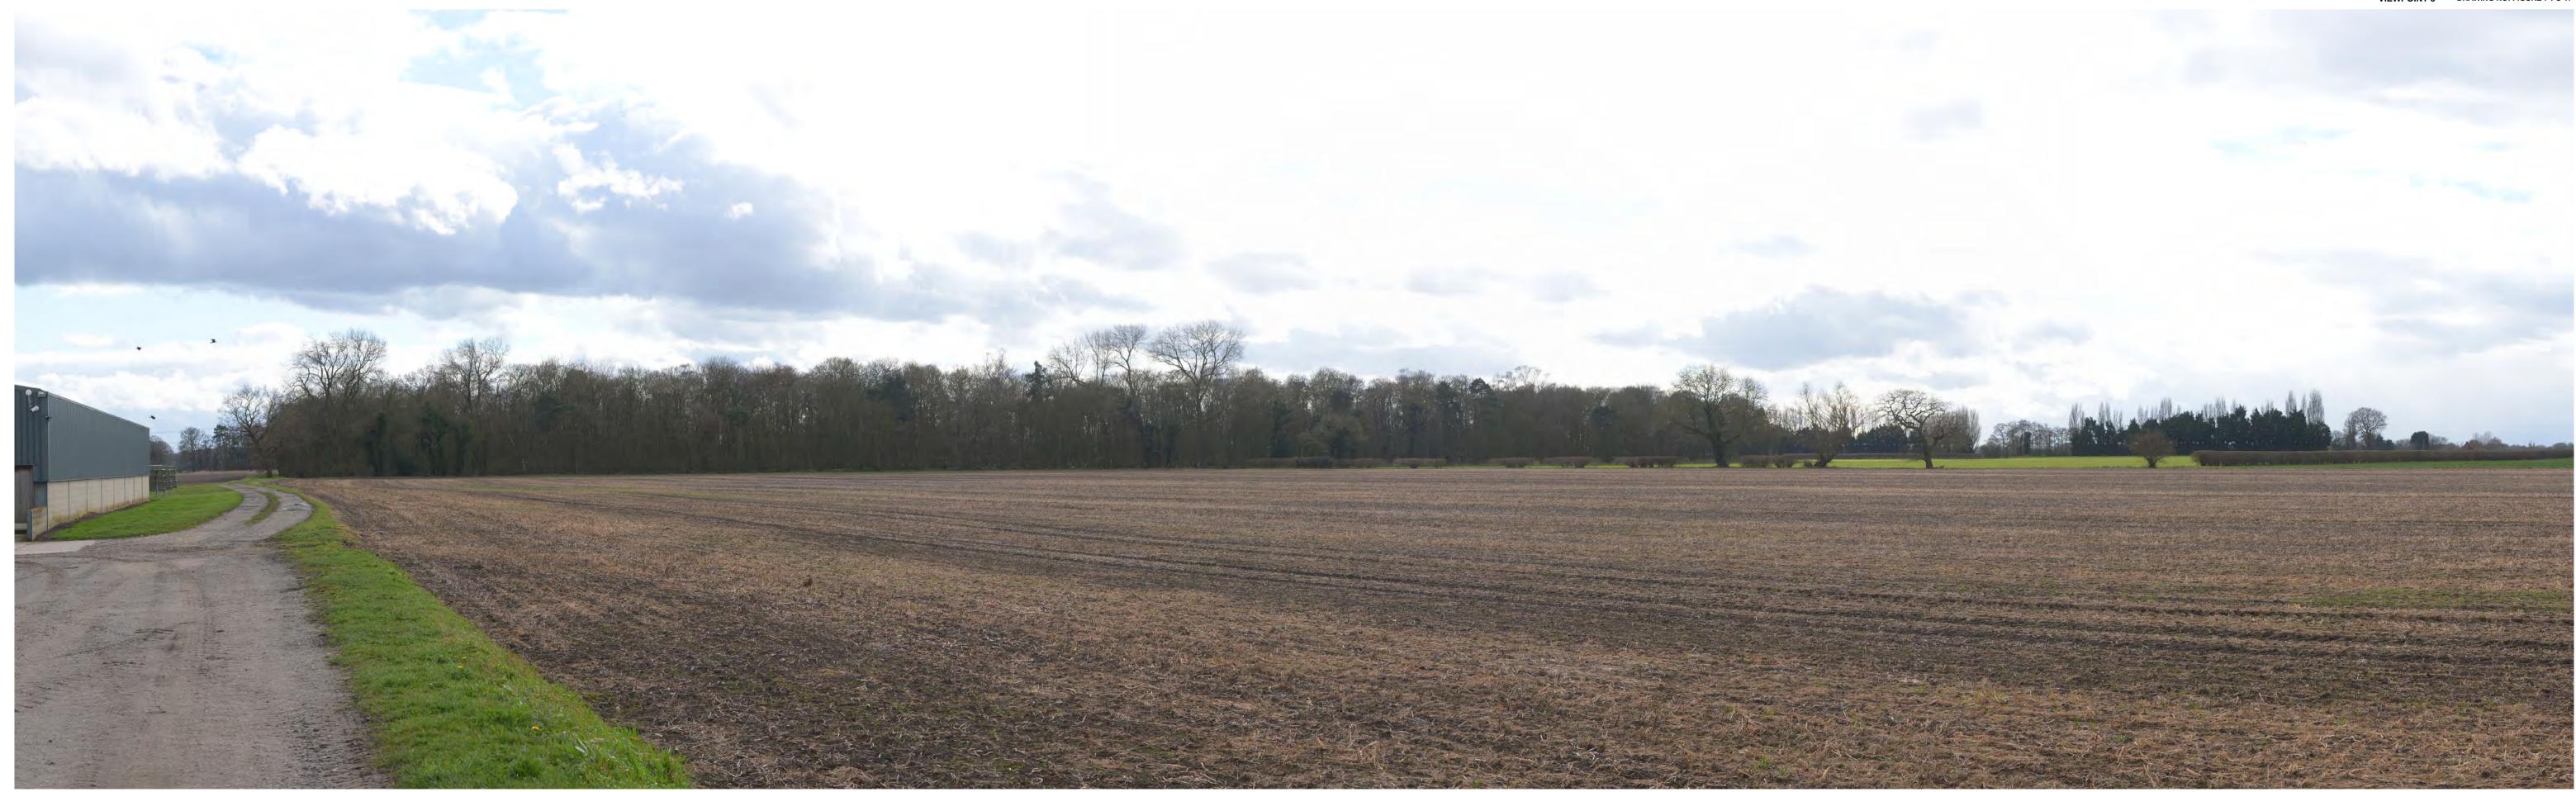

DATE AND TIME OF PHOTOGRAPHY: 21/03/2023 AT 11:29 PROJECTION: CYLINDRICAL MAKE AND MODEL OF CAMERA: NIKON D90 VIEW AT COMFORTABLE ARM'S LENGTH MAKE AND FOCAL LENGTH OF LENS: 35MM TO BE PRINTED AT A1 FOR ASSESSMENT DIRECTION OF VIEW: NORTH EAST

PROJECTION: CYLINDRICAL DATE AND TIME OF PHOTOGRAPHY: 21/03/2023 AT11:29 ENLARGEMENT FACTOR: 96% AT A1 MAKE AND MODEL OF CAMERA: NIKON D90 VIEW AT COMFORTABLE ARM'S LENGTH MAKE AND FOCAL LENGTH OF LENS: 35MM TO BE PRINTED AT A1 FOR ASSESSMENT DIRECTION OF VIEW: NORTH EAST