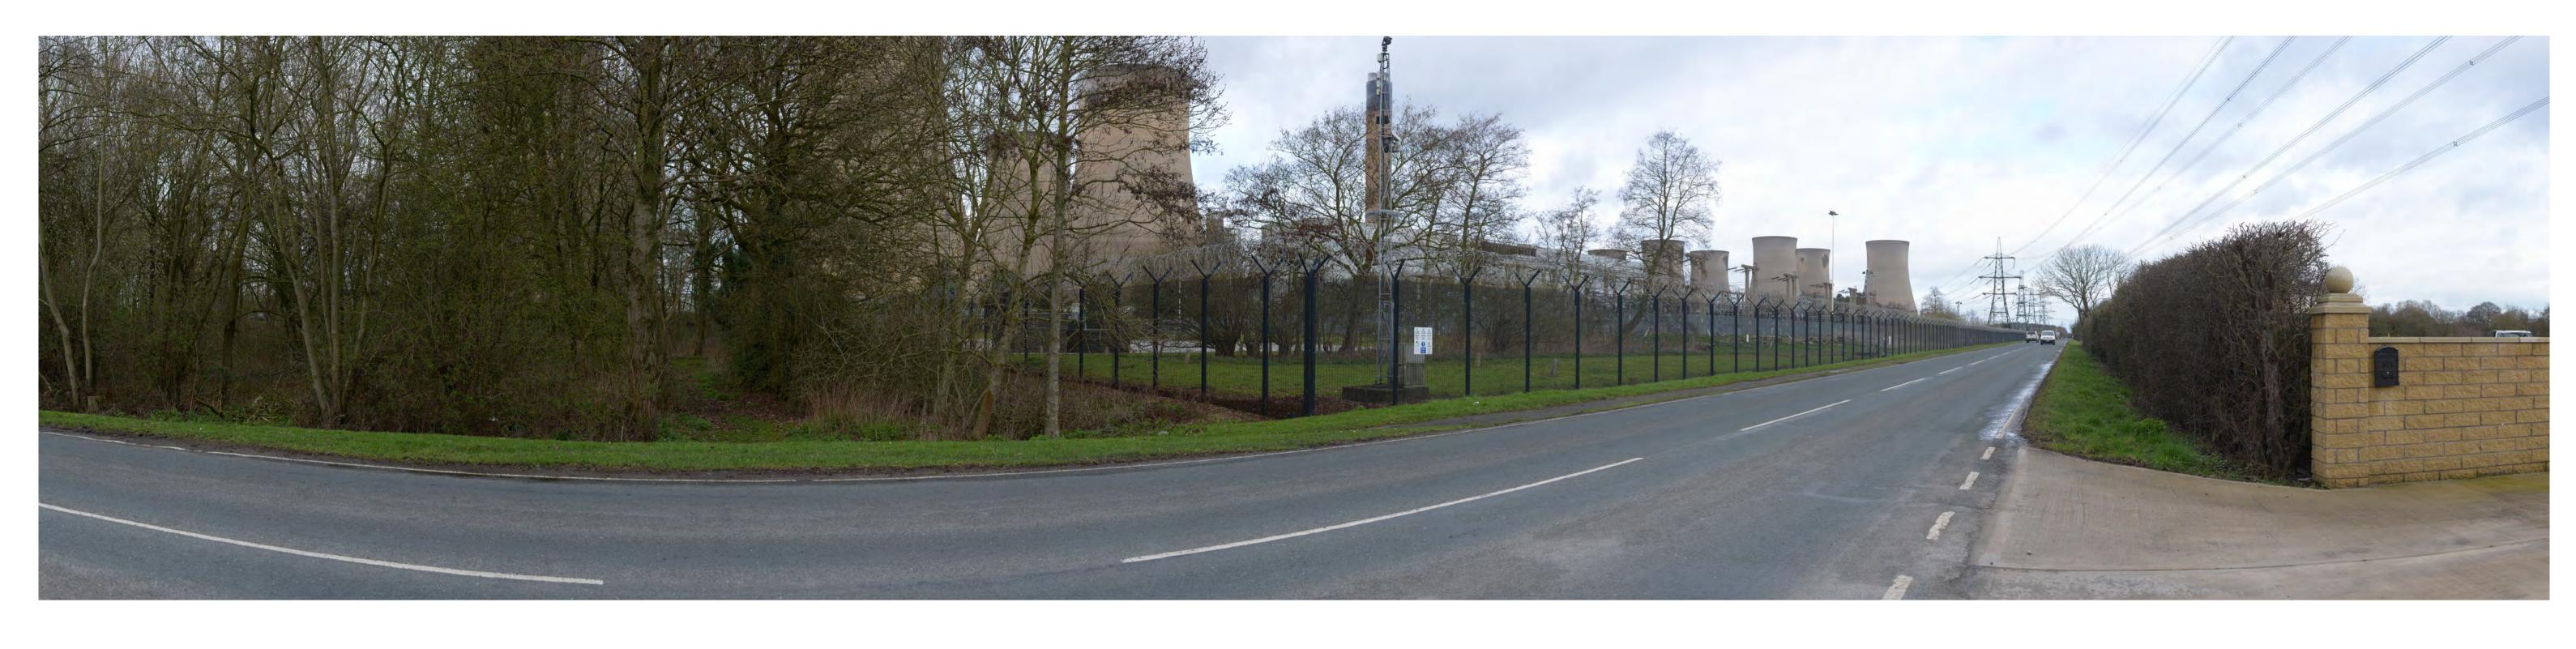

PINS Document Number: EN010140/APP/6.3.7.6

Pursuant to:

APFP Regulation 5(2)(a)

Environmental Statement Appendix 7.6: Representative Views

June 2024

VIEWPOINT 1 PANORAMA: Looking north-east into the site from start of Public Footpath No: 35.17/9/1.

DATE AND TIME OF PHOTOGRAPHY: 21/03/2023 AT 11:29 PROJECTION: CYLINDRICAL MAKE AND MODEL OF CAMERA: NIKON D90 VIEW AT COMFORTABLE ARM'S LENGTH MAKE AND FOCAL LENGTH OF LENS: 35MM TO BE PRINTED AT A1 FOR ASSESSMENT DIRECTION OF VIEW: NORTH EAST

PANORAMA
WINTER PHOTOGRAPHY

LAND TO THE SOUTH OF SELBY,
NORTH YORKSHIRE
HELIOS RENEWABLE ENERGY
JOB NO. 404.012006.00001
DATE: JUNE 2024 DRAWN: HD CHECKED: SM APPROVED: SM

VIEWPOINT 1: Looking north-east into the site from start of Public Footpath No: 35.17/9/1.

PROJECTION: CYLINDRICAL DATE AND TIME OF PHOTOGRAPHY: 21/03/2023 AT11:29 ENLARGEMENT FACTOR: 96% AT A1 MAKE AND MODEL OF CAMERA: NIKON D90 VIEW AT COMFORTABLE ARM'S LENGTH MAKE AND FOCAL LENGTH OF LENS: 35MM TO BE PRINTED AT A1 FOR ASSESSMENT DIRECTION OF VIEW: NORTH EAST

VIEWING BOX INCORPORATES UP TO 90° HORIZONTAL FIELD OF VIEW

© This drawing and its content are the copyright of SLR Consulting Ltd and may not be reproduced or amended except by prior written permission. SLR Consulting Ltd accepts no liability for any amendments made by other persons.