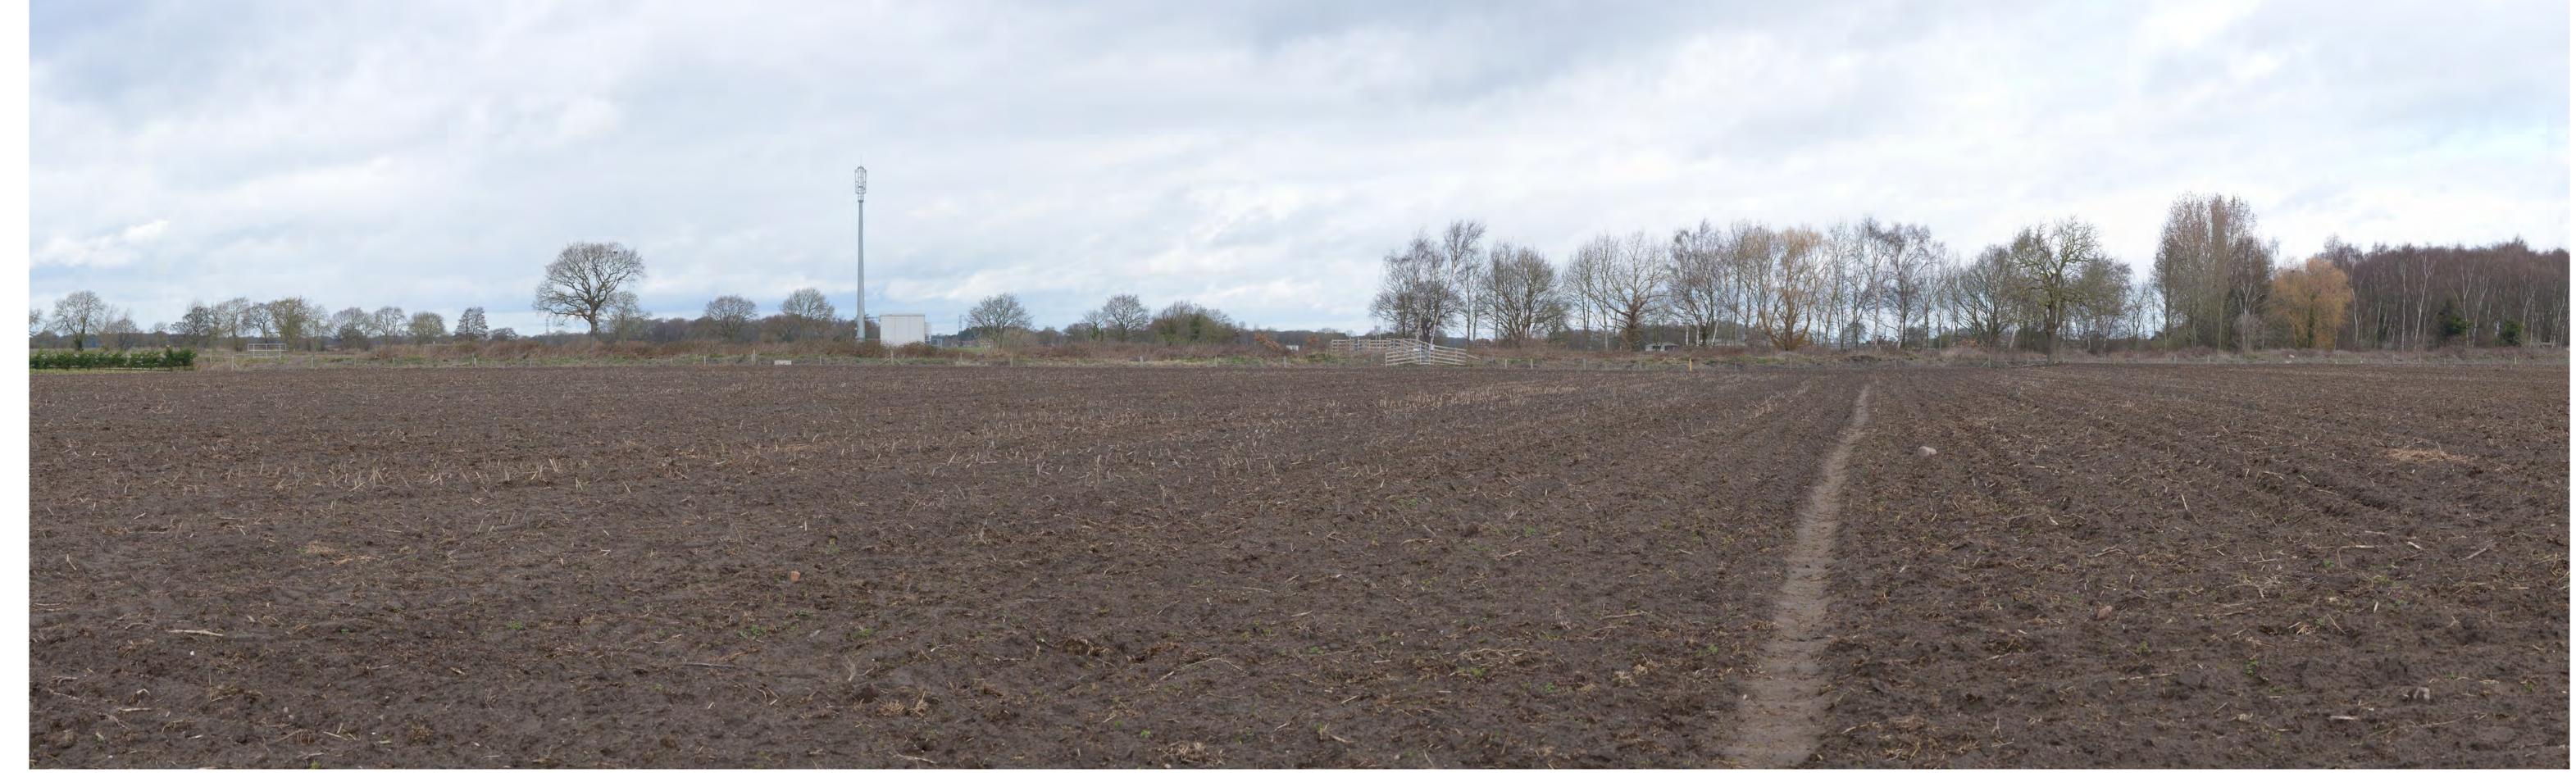

VIEWPOINT 2 PANORAMA: Looking west into the site from Claypit Lane.

DATE AND TIME OF PHOTOGRAPHY: 21/03/2023 AT 11:11 PROJECTION: CYLINDRICAL MAKE AND MODEL OF CAMERA: NIKON D90 VIEW AT COMFORTABLE ARM'S LENGTH MAKE AND FOCAL LENGTH OF LENS: 35MM TO BE PRINTED AT A1 FOR ASSESSMENT DIRECTION OF VIEW: WEST

PANORAMA
WINTER PHOTOGRAPHY

LAND TO THE SOUTH OF SELBY,
NORTH YORKSHIRE
HELIOS RENEWABLE ENERGY
JOB NO. 404.012006.00001
DATE: JUNE 2024 DRAWN: HD CHECKED: SM APPROVED: SM

VIEWPOINT 2 DRAWING NO: FIGURE 7-PS-03

VIEWPOINT 2: Looking west into the site from Claypit Lane

PROJECTION: CYLINDRICAL DATE AND TIME OF PHOTOGRAPHY: 21/03/2023 AT 11:11 ENLARGEMENT FACTOR: 96% AT A1 MAKE AND MODEL OF CAMERA: NIKON D90 VIEW AT COMFORTABLE ARM'S LENGTH MAKE AND FOCAL LENGTH OF LENS: 35MM TO BE PRINTED AT A1 FOR ASSESSMENT DIRECTION OF VIEW: WEST VIEWING BOX INCORPORATES UP TO 90° HORIZONTAL FIELD OF VIEW

© This drawing and its content are the copyright of SLR Consulting Ltd and may not be reproduced or amended except by prior written permission. SLR Consulting Ltd accepts no liability for any amendments made by other persons.