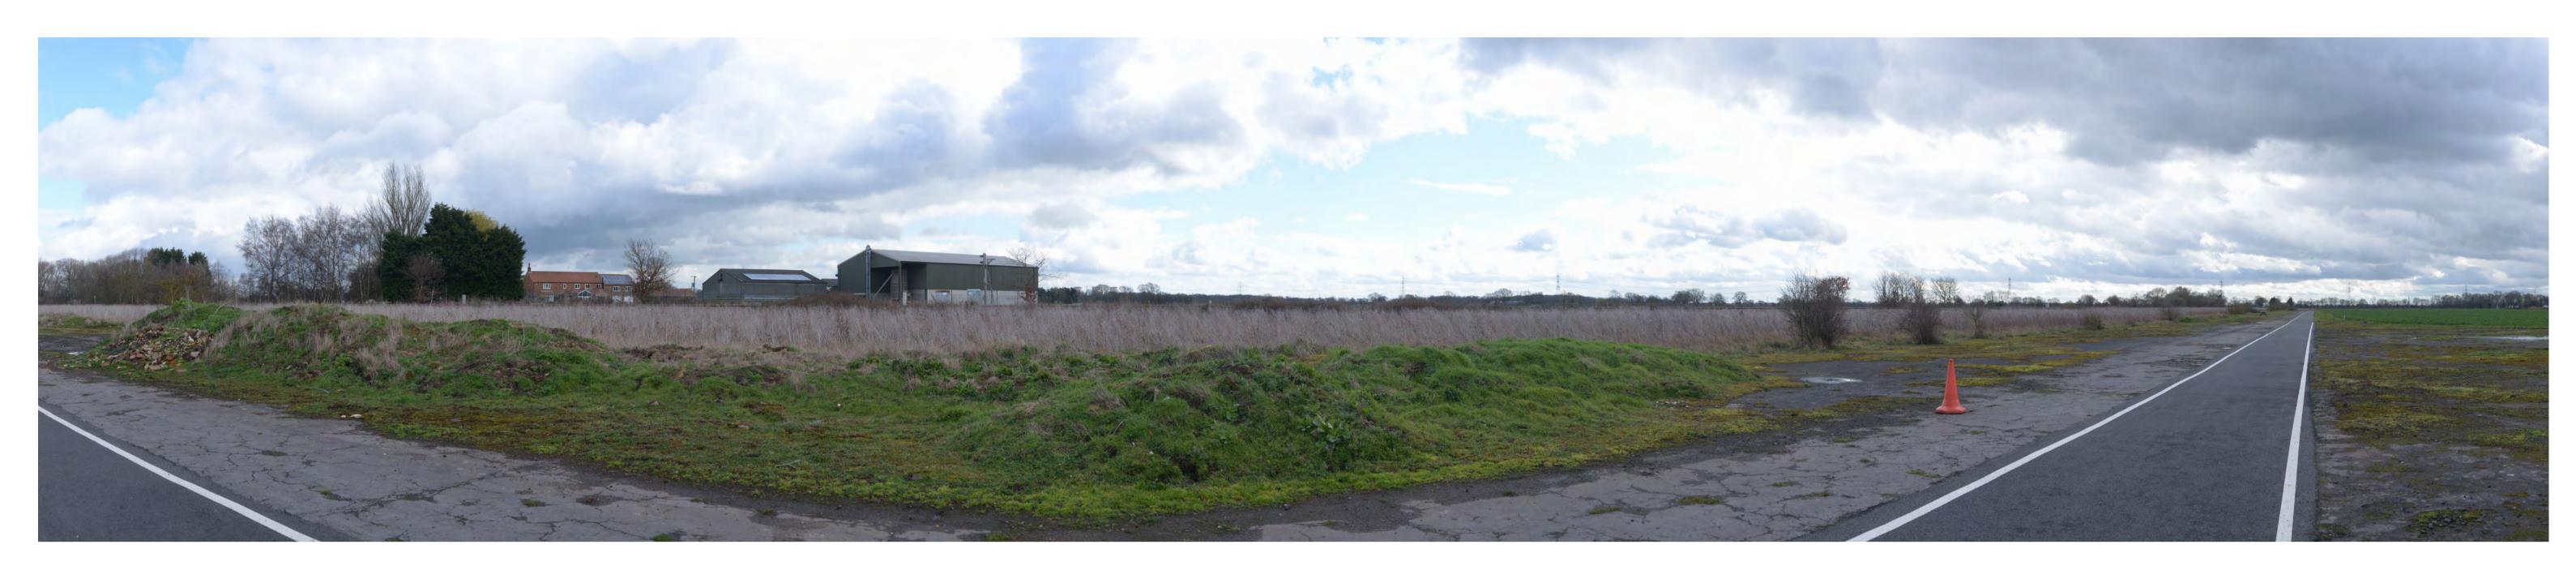

PINS Document Number: EN010140/APP/6.3.7.6

Pursuant to:

APFP Regulation 5(2)(a)

Environmental Statement Appendix 7.6: Representative Views

June 2024

VIEWPOINT 1 PANORAMA: Looking north-east into the site from start of Public Footpath No: 35.17/9/1.

DATE AND TIME OF PHOTOGRAPHY: 21/03/2023 AT 11:29 PROJECTION: CYLINDRICAL MAKE AND MODEL OF CAMERA: NIKON D90 VIEW AT COMFORTABLE ARM'S LENGTH MAKE AND FOCAL LENGTH OF LENS: 35MM TO BE PRINTED AT A1 FOR ASSESSMENT DIRECTION OF VIEW: NORTH EAST

PANORAMA
WINTER PHOTOGRAPHY

LAND TO THE SOUTH OF SELBY,
NORTH YORKSHIRE
HELIOS RENEWABLE ENERGY
JOB NO. 404.012006.00001
DATE: JUNE 2024 DRAWN: HD CHECKED: SM APPROVED: SM

VIEWPOINT 1: Looking north-east into the site from start of Public Footpath No: 35.17/9/1.

PROJECTION: CYLINDRICAL DATE AND TIME OF PHOTOGRAPHY: 21/03/2023 AT11:29 ENLARGEMENT FACTOR: 96% AT A1 MAKE AND MODEL OF CAMERA: NIKON D90 VIEW AT COMFORTABLE ARM'S LENGTH MAKE AND FOCAL LENGTH OF LENS: 35MM TO BE PRINTED AT A1 FOR ASSESSMENT DIRECTION OF VIEW: NORTH EAST

VIEWING BOX INCORPORATES UP TO 90° HORIZONTAL FIELD OF VIEW

© This drawing and its content are the copyright of SLR Consulting Ltd and may not be reproduced or amended except by prior written permission. SLR Consulting Ltd accepts no liability for any amendments made by other persons.