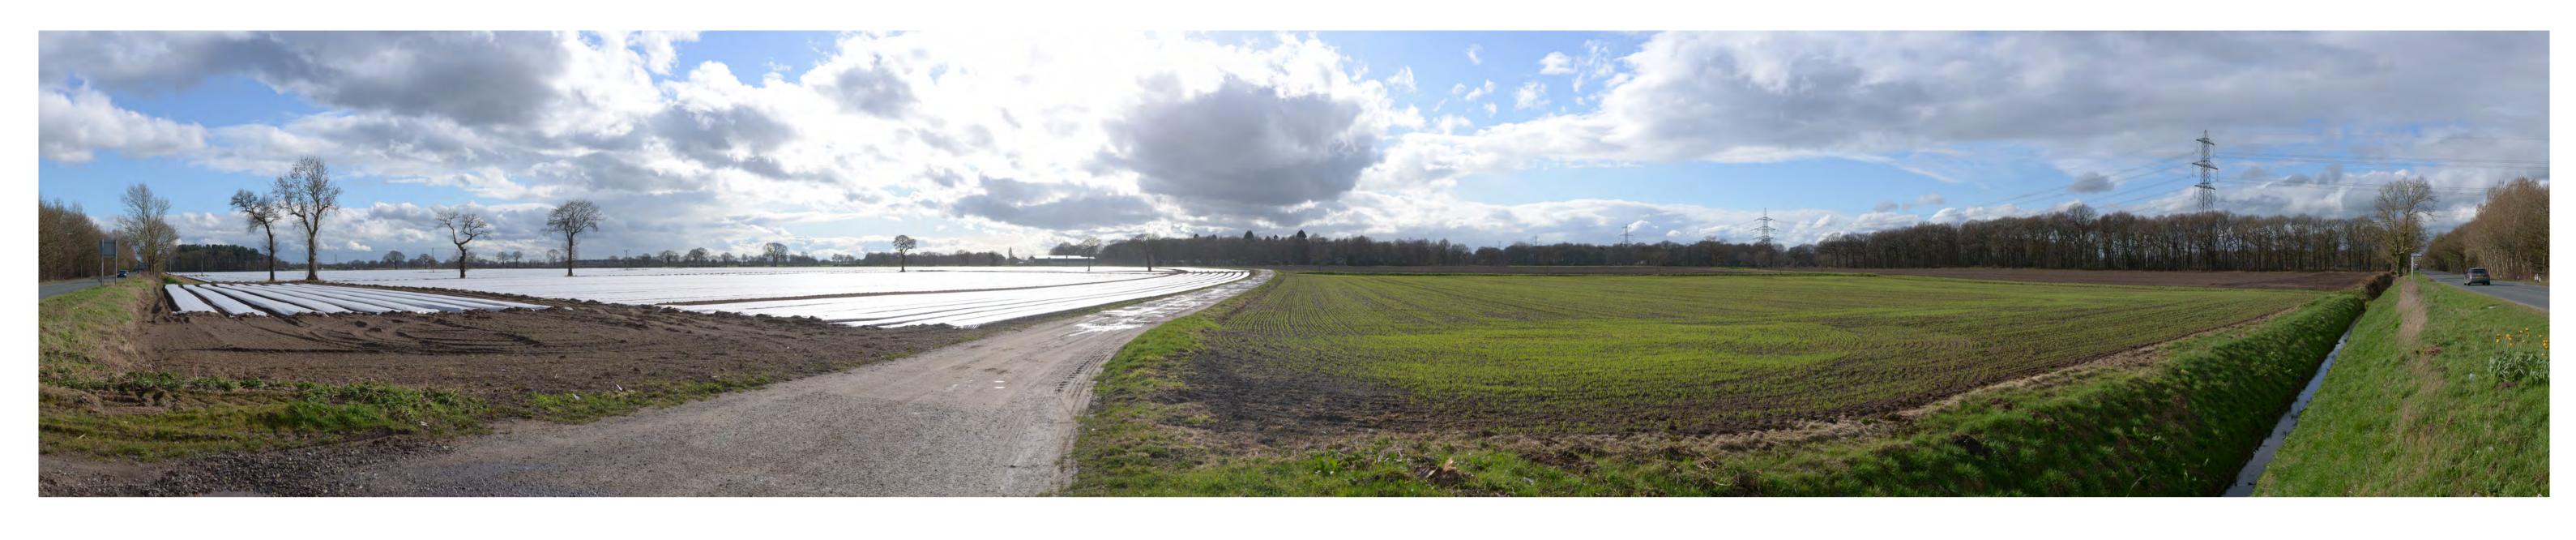

VIEWPOINT 13 PANORAMA: Looking south into the site from the Selby Road (A1041).

DATE AND TIME OF PHOTOGRAPHY: 21/03/2023 AT 14:51 PROJECTION: CYLINDRICAL MAKE AND MODEL OF CAMERA: NIKON D610 VIEW AT COMFORTABLE ARM'S LENGTH MAKE AND FOCAL LENGTH OF LENS: 50MM TO BE PRINTED AT A1 FOR ASSESSMENT DIRECTION OF VIEW: SOUTH

PANORAMA
WINTER PHOTOGRAPHY

LAND TO THE SOUTH OF SELBY,
NORTH YORKSHIRE
HELIOS RENEWABLE ENERGY
JOB NO. 404.012006.00001
DATE: JULY 2023 DRAWN: HD CHECKED: JM APPROVED: JM

VIEWPOINT 13: Looking south-west into the site from Selby Road (A1041).

PROJECTION: CYLINDRICAL DATE AND TIME OF PHOTOGRAPHY: 21/03/2023 AT 14:51 ENLARGEMENT FACTOR: 96% AT A1 MAKE AND MODEL OF CAMERA: NIKON D610 VIEW AT COMFORTABLE ARM'S LENGTH MAKE AND FOCAL LENGTH OF LENS: 50MM TO BE PRINTED AT A1 FOR ASSESSMENT DIRECTION OF VIEW: SOUTH WEST