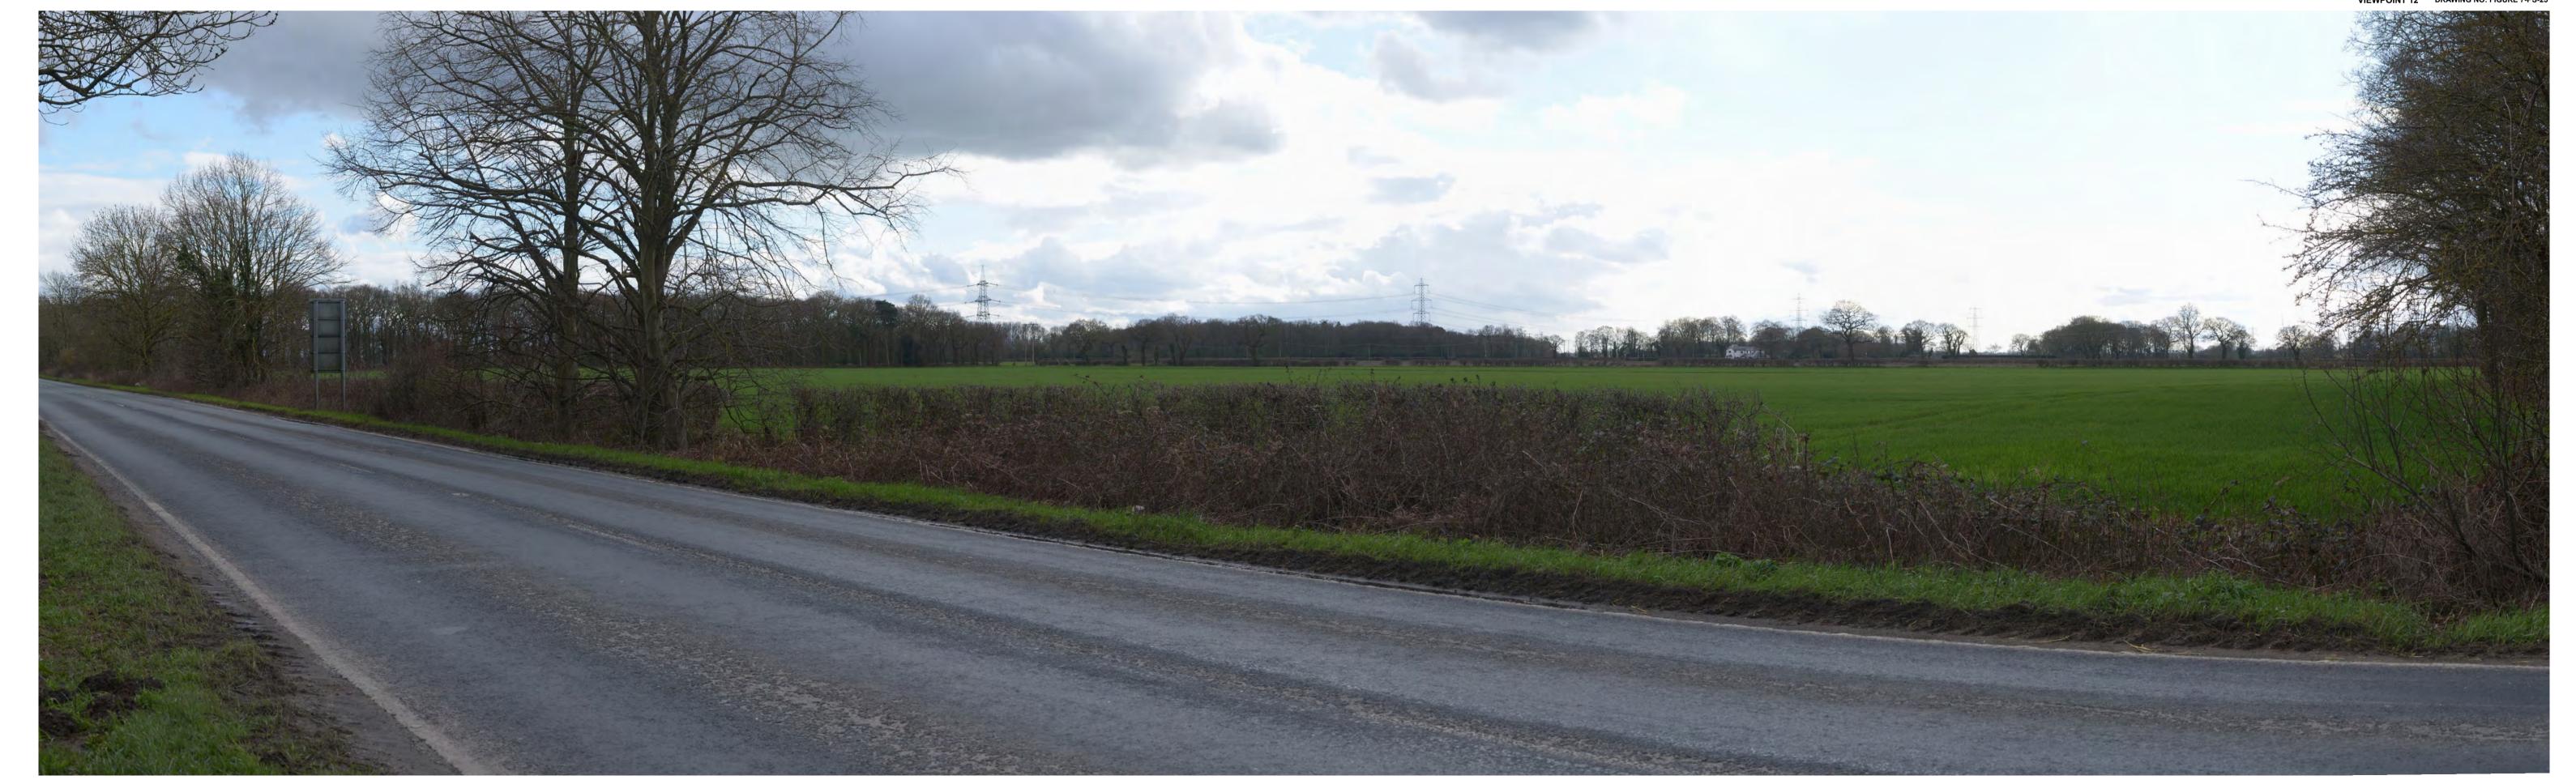

VIEWING BOX INCORPORATES UP TO 90° HORIZONTAL FIELD OF VIEW

VIEWPOINT 12 PANORAMA: Looking south into the site from the A1041 at the edge of Cat Babbleton woods.

DATE AND TIME OF PHOTOGRAPHY: 21/03/2023 AT 14:41 PROJECTION: CYLINDRICAL MAKE AND MODEL OF CAMERA: NIKON D610 VIEW AT COMFORTABLE ARM'S LENGTH MAKE AND FOCAL LENGTH OF LENS: 50MM TO BE PRINTED AT A1 FOR ASSESSMENT DIRECTION OF VIEW: SOUTH

PANORAMA
WINTER PHOTOGRAPHY

LAND TO THE SOUTH OF SELBY,
NORTH YORKSHIRE
HELIOS RENEWABLE ENERGY
JOB NO. 404.012006.00001
DATE: JULY 2023 DRAWN: HD CHECKED: JM APPROVED: JM

VIEWPOINT 12: Looking south into the site from the A1041 at the edge of Cat Babbleton woods.

PROJECTION: CYLINDRICAL DATE AND TIME OF PHOTOGRAPHY: 21/03/2023 AT 14:41 ENLARGEMENT FACTOR: 96% AT A1 MAKE AND MODEL OF CAMERA: NIKON D610 VIEW AT COMFORTABLE ARM'S LENGTH MAKE AND FOCAL LENGTH OF LENS: 50MM TO BE PRINTED AT A1 FOR ASSESSMENT DIRECTION OF VIEW: SOUTH