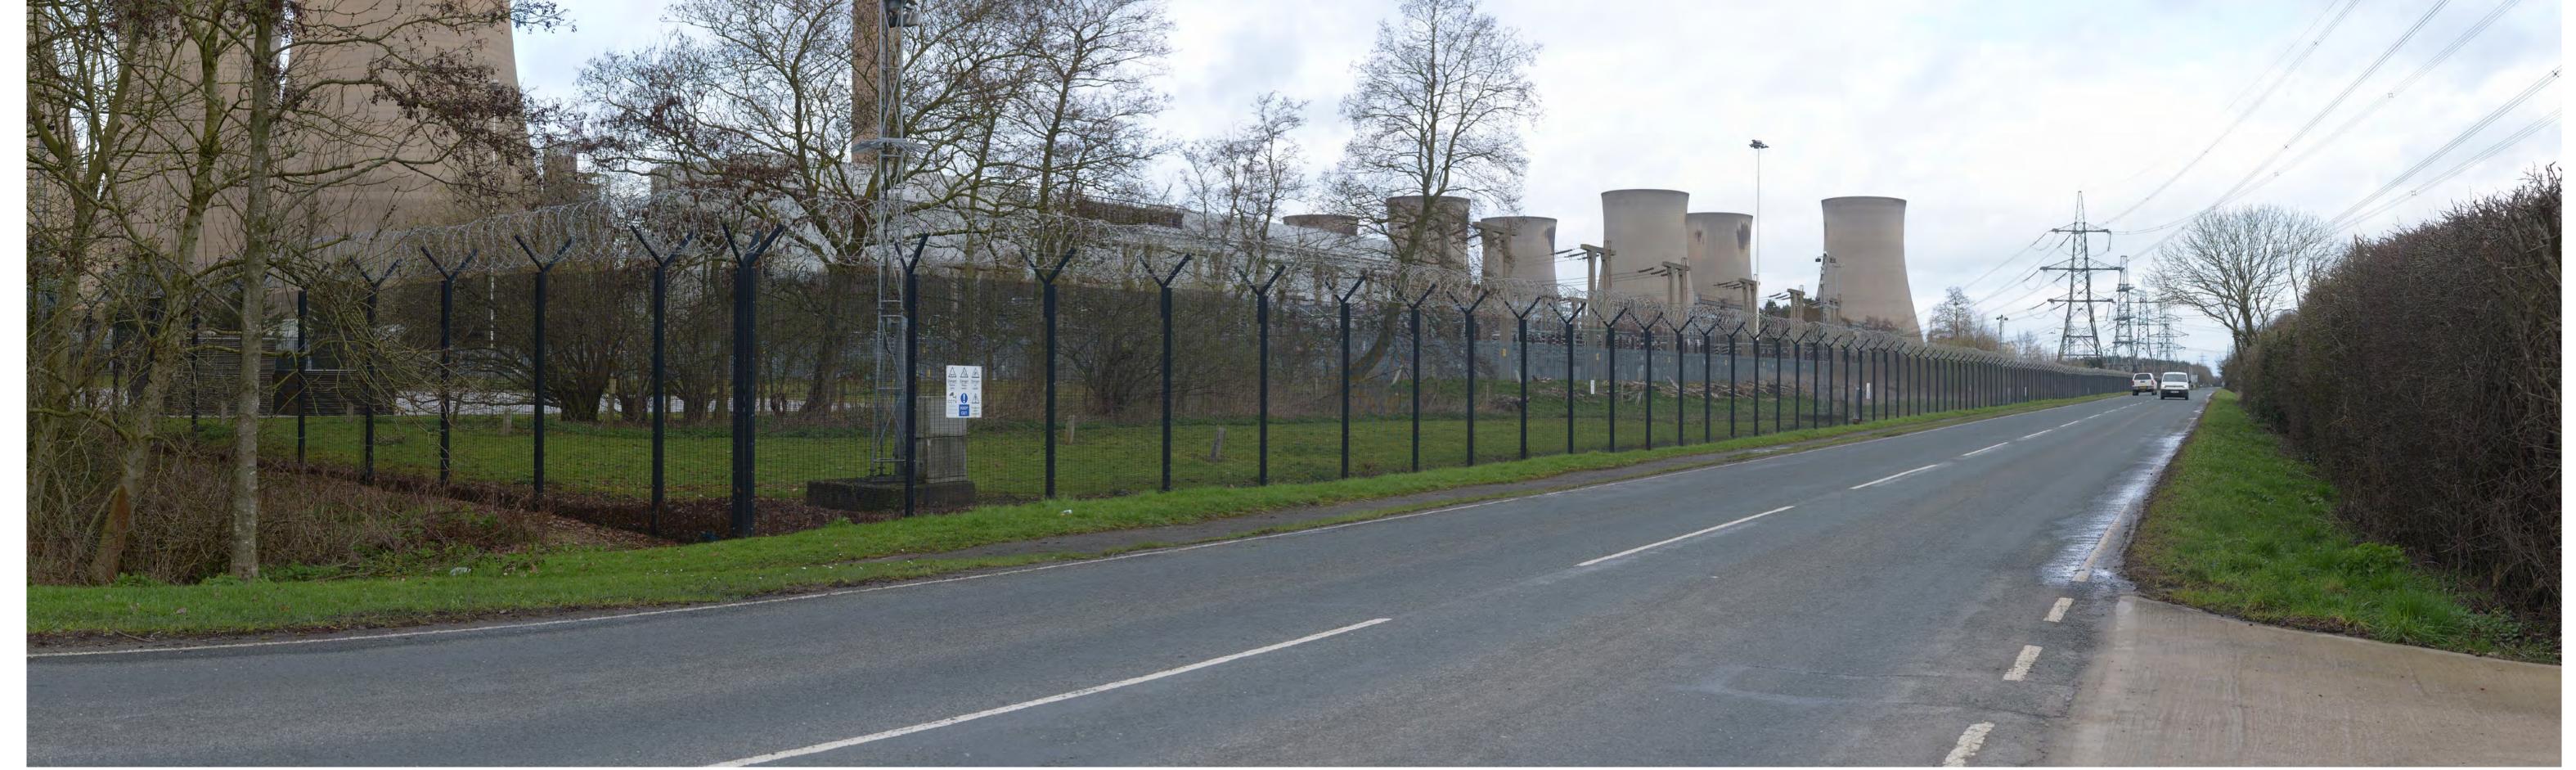

PINS Document Number: EN010140/APP/6.3.7.6

Pursuant to:

APFP Regulation 5(2)(a)

Environmental Statement Appendix 7.6: Representative Views

June 2024

VIEWPOINT 1 PANORAMA: Looking north-east into the site from start of Public Footpath No: 35.17/9/1.

DATE AND TIME OF PHOTOGRAPHY: 21/03/2023 AT 11:29 PROJECTION: CYLINDRICAL MAKE AND MODEL OF CAMERA: NIKON D90 VIEW AT COMFORTABLE ARM'S LENGTH MAKE AND FOCAL LENGTH OF LENS: 35MM TO BE PRINTED AT A1 FOR ASSESSMENT DIRECTION OF VIEW: NORTH EAST

PANORAMA
WINTER PHOTOGRAPHY

LAND TO THE SOUTH OF SELBY,
NORTH YORKSHIRE
HELIOS RENEWABLE ENERGY
JOB NO. 404.012006.00001
DATE: JUNE 2024 DRAWN: HD CHECKED: SM APPROVED: SM

VIEWPOINT 1: Looking north-east into the site from start of Public Footpath No: 35.17/9/1.

PROJECTION: CYLINDRICAL DATE AND TIME OF PHOTOGRAPHY: 21/03/2023 AT11:29 ENLARGEMENT FACTOR: 96% AT A1 MAKE AND MODEL OF CAMERA: NIKON D90 VIEW AT COMFORTABLE ARM'S LENGTH MAKE AND FOCAL LENGTH OF LENS: 35MM TO BE PRINTED AT A1 FOR ASSESSMENT DIRECTION OF VIEW: NORTH EAST

VIEWING BOX INCORPORATES UP TO 90° HORIZONTAL FIELD OF VIEW

© This drawing and its content are the copyright of SLR Consulting Ltd and may not be reproduced or amended except by prior written permission. SLR Consulting Ltd accepts no liability for any amendments made by other persons.