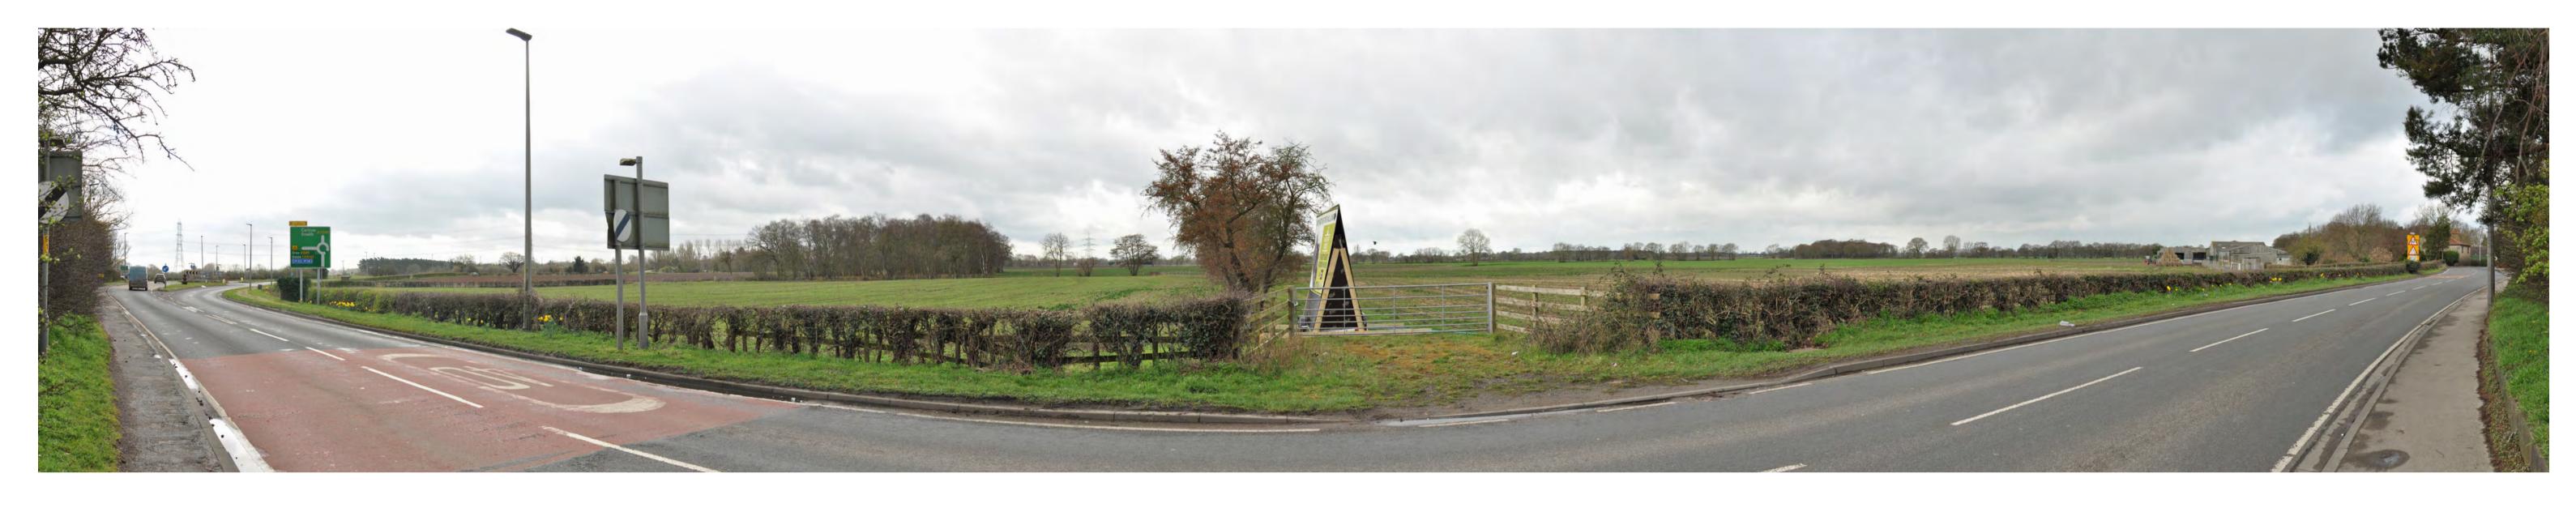

VIEWPOINT 15 PANORAMA: Looking south-west into the site from Selby Road (A1041).

DATE AND TIME OF PHOTOGRAPHY: 21/03/2023 AT 10:45 PROJECTION: CYLINDRICAL MAKE AND MODEL OF CAMERA: NIKON D90 VIEW AT COMFORTABLE ARM'S LENGTH MAKE AND FOCAL LENGTH OF LENS: 35MM TO BE PRINTED AT A1 FOR ASSESSMENT DIRECTION OF VIEW: SOUTH WEST

PANORAMA
WINTER PHOTOGRAPHY

LAND TO THE SOUTH OF SELBY,
NORTH YORKSHIRE
HELIOS RENEWABLE ENERGY
JOB NO. 404.012006.00001
DATE: JUNE 2024 DRAWN: HD CHECKED: SM APPROVED: SM

**VIEWPOINT 15:** Looking south into the site from Selby Road (A1041).

PROJECTION: CYLINDRICAL DATE AND TIME OF PHOTOGRAPHY: 21/03/2023 AT 10:45 ENLARGEMENT FACTOR: 96% AT A1 MAKE AND MODEL OF CAMERA: NIKON D90 VIEW AT COMFORTABLE ARM'S LENGTH MAKE AND FOCAL LENGTH OF LENS: 35MM TO BE PRINTED AT A1 FOR ASSESSMENT DIRECTION OF VIEW: SOUTH VIEWING BOX INCORPORATES UP TO 90° HORIZONTAL FIELD OF VIEW

TYPE 1 PHOTOGRAPHY
WINTER PHOTOGRAPHY
WINTER PHOTOGRAPHY
LAND TO THE SOUTH OF SELBY,
NORTH YORKSHIRE
HELIOS RENEWABLE ENERGY
JOB NO. 404.012006.00001
DATE: JUNE 2024 DRAWN: HD CHECKED: SM APPROVED: SM