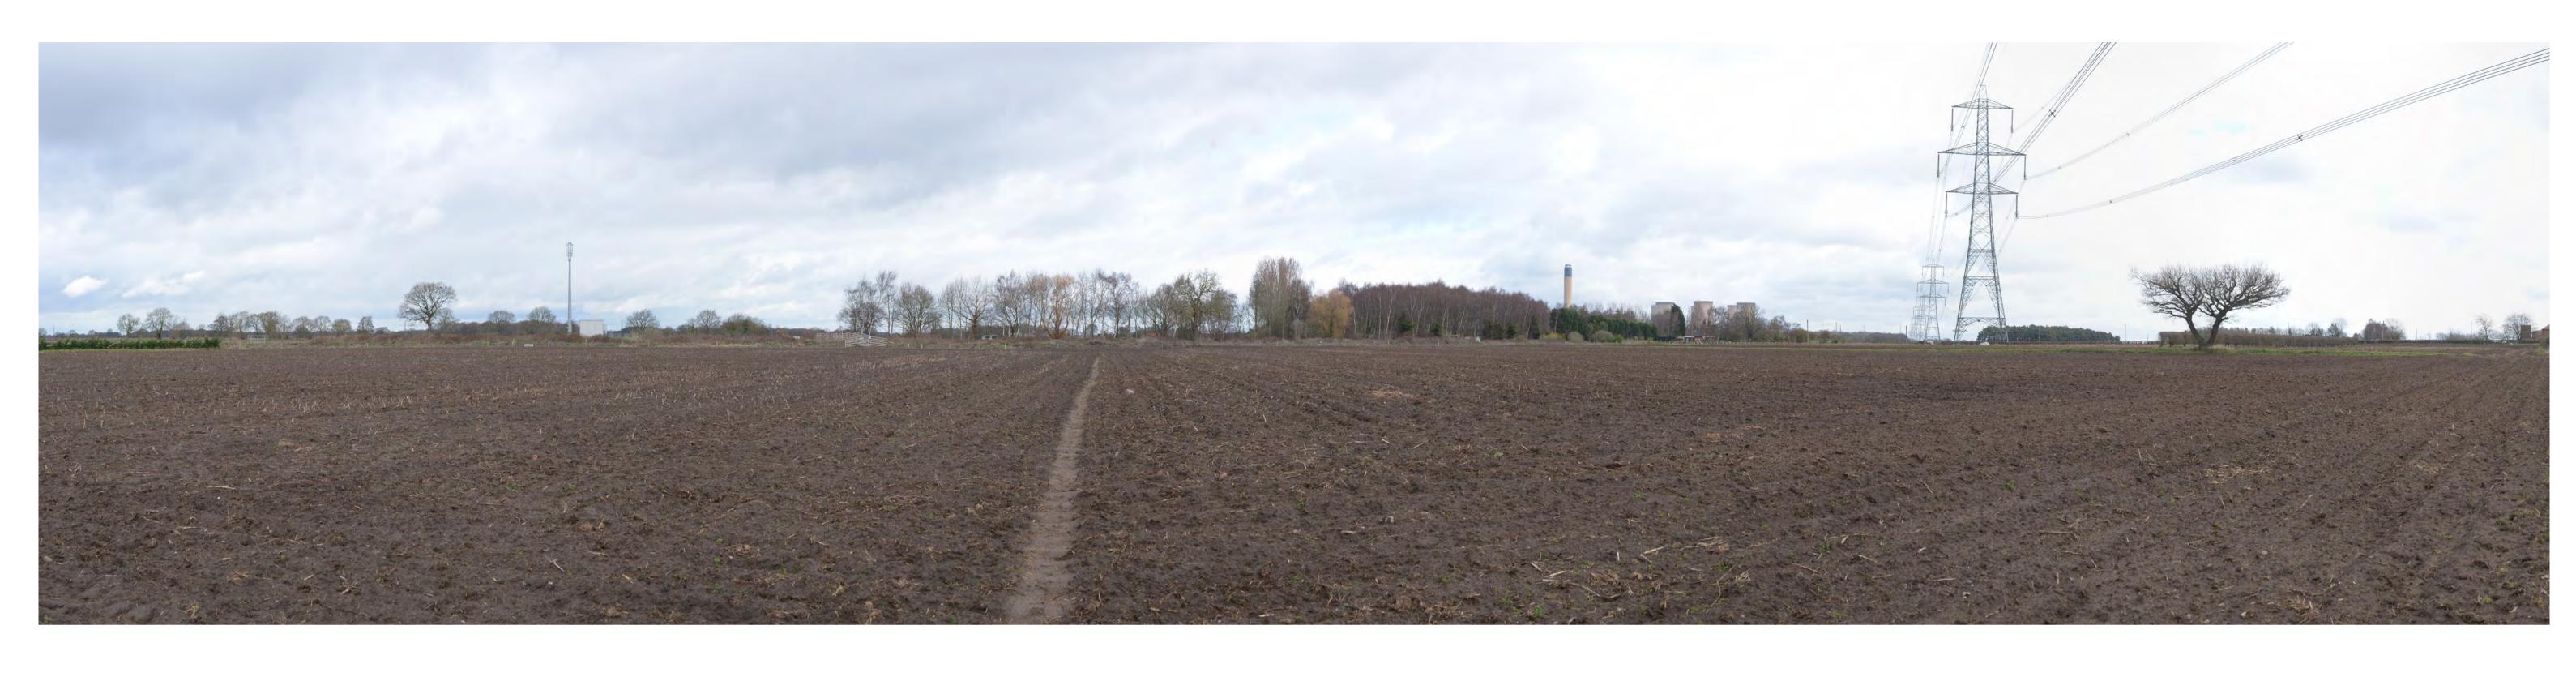

PINS Document Number: EN010140/APP/6.3.7.6

Pursuant to:

APFP Regulation 5(2)(a)

Environmental Statement Appendix 7.6: Representative Views

June 2024

VIEWPOINT 1 PANORAMA: Looking north-east into the site from start of Public Footpath No: 35.17/9/1.

DATE AND TIME OF PHOTOGRAPHY: 21/03/2023 AT 11:29 PROJECTION: CYLINDRICAL MAKE AND MODEL OF CAMERA: NIKON D90 VIEW AT COMFORTABLE ARM'S LENGTH MAKE AND FOCAL LENGTH OF LENS: 35MM TO BE PRINTED AT A1 FOR ASSESSMENT DIRECTION OF VIEW: NORTH EAST

PANORAMA
WINTER PHOTOGRAPHY

LAND TO THE SOUTH OF SELBY,
NORTH YORKSHIRE
HELIOS RENEWABLE ENERGY
JOB NO. 404.012006.00001
DATE: JUNE 2024 DRAWN: HD CHECKED: SM APPROVED: SM

VIEWPOINT 1: Looking north-east into the site from start of Public Footpath No: 35.17/9/1.

PROJECTION: CYLINDRICAL DATE AND TIME OF PHOTOGRAPHY: 21/03/2023 AT11:29 ENLARGEMENT FACTOR: 96% AT A1 MAKE AND MODEL OF CAMERA: NIKON D90 VIEW AT COMFORTABLE ARM'S LENGTH MAKE AND FOCAL LENGTH OF LENS: 35MM TO BE PRINTED AT A1 FOR ASSESSMENT DIRECTION OF VIEW: NORTH EAST

VIEWING BOX INCORPORATES UP TO 90° HORIZONTAL FIELD OF VIEW

© This drawing and its content are the copyright of SLR Consulting Ltd and may not be reproduced or amended except by prior written permission. SLR Consulting Ltd accepts no liability for any amendments made by other persons.