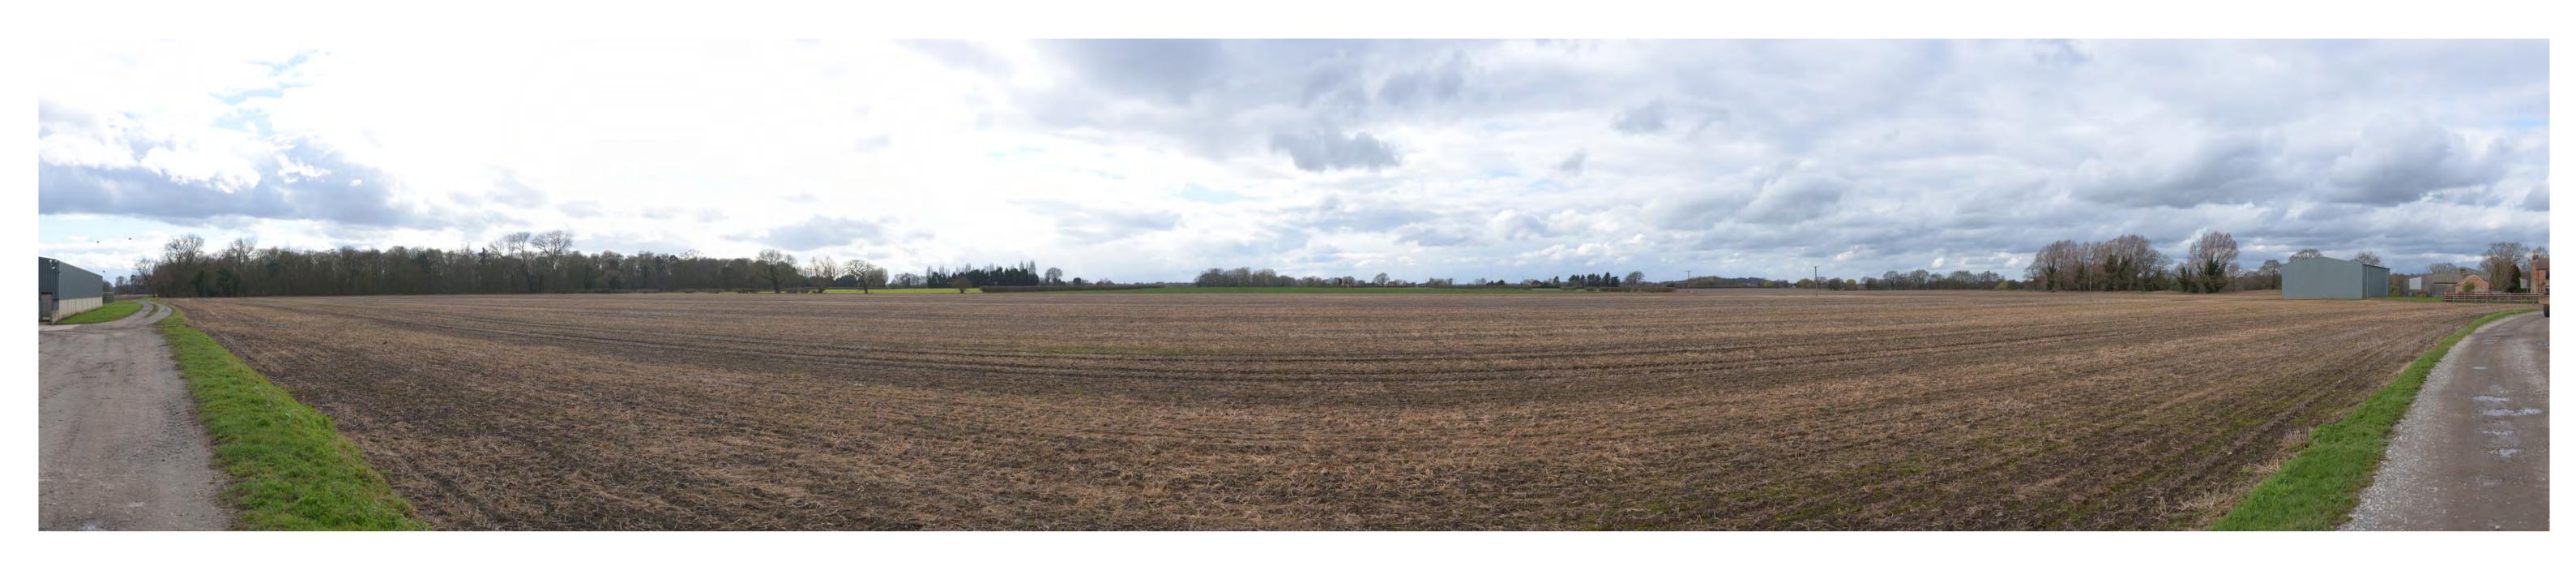

PINS Document Number: EN010140/APP/6.3.7.6

Pursuant to:

APFP Regulation 5(2)(a)

Environmental Statement Appendix 7.6: Representative Views

June 2024

VIEWPOINT 1 PANORAMA: Looking north-east into the site from start of Public Footpath No: 35.17/9/1.

DATE AND TIME OF PHOTOGRAPHY: 21/03/2023 AT 11:29 PROJECTION: CYLINDRICAL MAKE AND MODEL OF CAMERA: NIKON D90 VIEW AT COMFORTABLE ARM'S LENGTH MAKE AND FOCAL LENGTH OF LENS: 35MM TO BE PRINTED AT A1 FOR ASSESSMENT DIRECTION OF VIEW: NORTH EAST